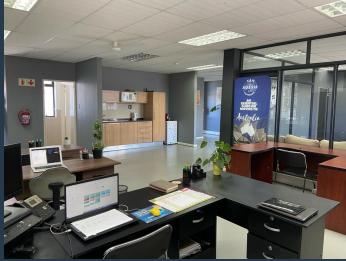

## R15,576 per month excl. VAT R141 per m<sup>2</sup>

www.spire.co.za

110 Sqm Office to rent at Millennium Business Park in Century City. Neat fitted out offices located on the 1st floor in a secure business park. the space includes bathrooms, full kitchen and glass partitioned meeting room. Modern finishes with ample light. Very neat office that is ready to move in. The park has Fibre for high speed internet services as well as easy access to public transport services in the area. Century City is situated between the Northern Suburbs and Southern Suburbs of Cape Town, making it one of the most centrally located business areas. Century City is a mixed-use area consisting of secure business parks and low-rise office buildings. The area has a large residential component as well as several retail centers....