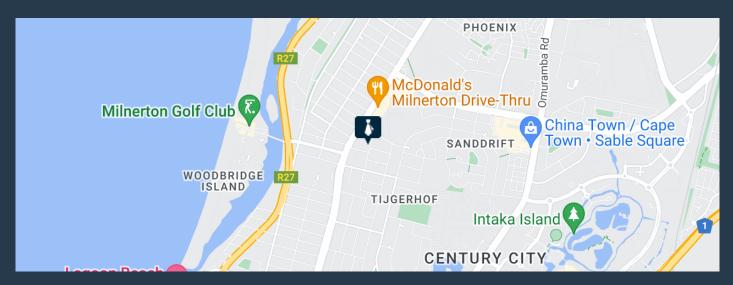

ted on the 1st floor in a secure business park. the space includes bathrooms, full kitchen and glass partitioned meeting room. Modern finishes with ample light. Very neat office that is ready to move in. The park has Fibre for high speed internet services as well as easy access to public transport services in the area. Century City is situated between the Northern Suburbs and Southern Suburbs of Cape Town, making it one of the most centrally located business areas. Century City is a mixed-use area consisting of secure business parks and low-rise office buildings. The area has a large residential component as well as several retail centers....





# R15,576 per month excl. VAT R141 per m<sup>2</sup>



www.spire.co.za

### OFFICE SPACE TO RENT IN CENTURY CITY I MILLENNIUM BUSINESS PARK





#### **PROPERTY DETAILS**

▲ Security

Yes

▲ Open Parking

2.0

▲ Floor Size

110m²

▲ Air Conditioning

Yes

▲ Covered Parking

2.0

▲ Zoning

Commercial

# R15,576 per month excl. VAT



www.spire.co.za









### **CONTACT US**



**Chantel Georgiadis**Non-Principal Property Practitioner

- (021) 6854020
- 0845251014
- mulica chantelg@spire.co.za



**Kevin Hellyer**Candidate Property Practitioner

- (021) 6854020
- 061 484 5578
- kevinh@spire.co.za