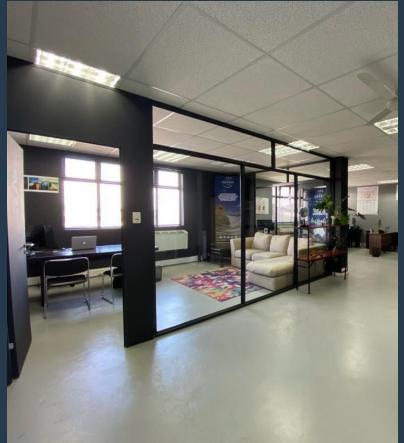

## R15,576 per month excl. VAT R141 per m<sup>2</sup>

www.spire.co.za

110 Sqm Office to rent at Millennium Business Park in Century City. Neat fitted out offices located on the 1st floor in a secure business park. the space includes bathrooms, full kitchen and glass partitioned meeting room. Modern finishes with ample light. Very neat office that is ready to move in. The park has Fibre for high speed internet services as well as easy access to public transport services in the area. Century City is situated between the Northern Suburbs and Southern Suburbs of Cape Town, making it one of the most centrally located business areas. Century City is a mixed-use area consisting of secure business parks and low-rise office buildings. The area has a large residential component as well as several retail centers....