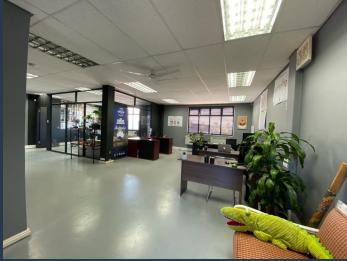

## R15,576 per month excl. VAT R141 per m<sup>2</sup>

www.spire.co.za

110 Sqm Office to rent at Millennium Business Park in Century City. Neat fitted out offices located on the 1st floor in a secure business park. the space includes bathrooms, full kitchen and glass partitioned meeting room. Modern finishes with ample light. Very neat office that is ready to move in. The park has Fibre for high speed internet services as well as easy access to public transport services in the area. Century City is situated between the Northern Suburbs and Southern Suburbs of Cape Town, making it one of the most centrally located business areas. Century City is a mixed-use area consisting of secure business parks and low-rise office buildings. The area has a large residential component as well as several retail centers....

### OFFICE SPACE TO RENT IN CENTURY CITY I MILLENNIUM BUSINESS PARK