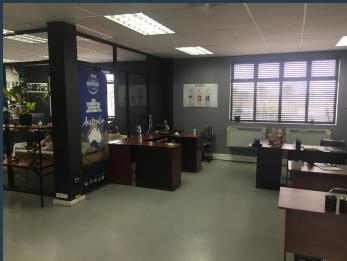

## R15,576 per month excl. VAT R141 per m<sup>2</sup>

www.spire.co.za

110 Sqm Office to rent at Millennium Business Park in Century City. Neat fitted out offices located on the 1st floor in a secure business park. the space includes bathrooms, full kitchen and glass partitioned meeting room. Modern finishes with ample light. Very neat office that is ready to move in. The park has Fibre for high speed internet services as well as easy access to public transport services in the area. Century City is situated between the Northern Suburbs and Southern Suburbs of Cape Town, making it one of the most centrally located business areas. Century City is a mixed-use area consisting of secure business parks and low-rise office buildings. The area has a large residential component as well as several retail centers....