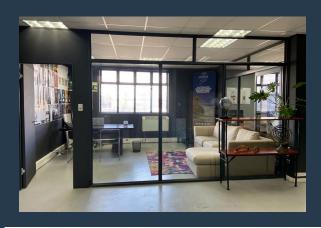

## R15,576 per month excl. VAT R141 per m<sup>2</sup>

www.spire.co.za

110 Sqm Office to rent at Millennium Business Park in Century City. Neat fitted out offices located on the 1st floor in a secure business park. the space includes bathrooms, full kitchen and glass partitioned meeting room. Modern finishes with ample light. Very neat office that is ready to move in. The park has Fibre for high speed internet services as well as easy access to public transport services in the area. Century City is situated between the Northern Suburbs and Southern Suburbs of Cape Town, making it one of the most centrally located business areas. Century City is a mixed-use area consisting of secure business parks and low-rise office buildings. The area has a large residential component as well as several retail centers....