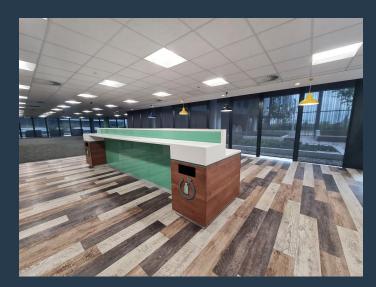

## R279,240 per month excl. VAT R180 per m<sup>2</sup>

SPIRE

www.spire.co.za

1,553 Sqm Office to rent in Century City. Fitted out office space located on the ground floor of the building. Large open plan area with several meeting rooms as well as offices. Includes a full kitchen and access to bathrooms on each floor. This P Grade building has 24 hour security as well as ample parking on-site for tenants as well as visitors. The building has full back up power. Bridge Park is located in the most sought after node within Century City and is in close proximity to restaurants as well as coffee shops. It offers quick and easy access to surrounding highways. Century City has emerged as one of the leading developing hubs for business, lifestyle and entertainment purposes in Cape Town. This booming business hub and...