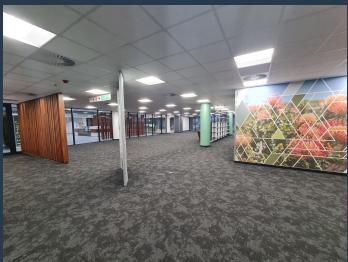

## R279,240 per month excl. VAT R180 per m<sup>2</sup>

SPIRE

www.spire.co.za

1,553 Sqm Office to rent in Century City. Fitted out office space located on the ground floor of the building. Large open plan area with several meeting rooms as well as offices. Includes a full kitchen and access to bathrooms on each floor. This P Grade building has 24 hour security as well as ample parking on-site for tenants as well as visitors. The building has full back up power. Bridge Park is located in the most sought after node within Century City and is in close proximity to restaurants as well as coffee shops. It offers quick and easy access to surrounding highways. Century City has emerged as one of the leading developing hubs for business, lifestyle and entertainment purposes in Cape Town. This booming business hub and...