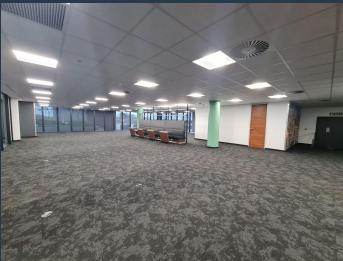

## R279,240 per month excl. VAT R180 per m<sup>2</sup>

SPIRE

www.spire.co.za

1,553 Sqm Office to rent in Century City. Fitted out office space located on the ground floor of the building. Large open plan area with several meeting rooms as well as offices. Includes a full kitchen and access to bathrooms on each floor. This P Grade building has 24 hour security as well as ample parking on-site for tenants as well as visitors. The building has full back up power. Bridge Park is located in the most sought after node within Century City and is in close proximity to restaurants as well as coffee shops. It offers quick and easy access to surrounding highways. Century City has emerged as one of the leading developing hubs for business, lifestyle and entertainment purposes in Cape Town. This booming business hub and...