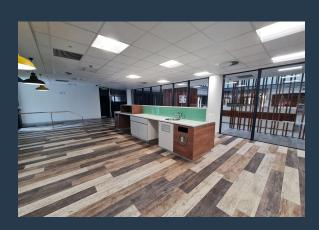

## R279,240 per month excl. VAT R180 per m<sup>2</sup>

SPIRE

www.spire.co.za

1,553 Sqm Office to rent in Century City. Fitted out office space located on the ground floor of the building. Large open plan area with several meeting rooms as well as offices. Includes a full kitchen and access to bathrooms on each floor. This P Grade building has 24 hour security as well as ample parking on-site for tenants as well as visitors. The building has full back up power. Bridge Park is located in the most sought after node within Century City and is in close proximity to restaurants as well as coffee shops. It offers quick and easy access to surrounding highways. Century City has emerged as one of the leading developing hubs for business, lifestyle and entertainment purposes in Cape Town. This booming business hub and...