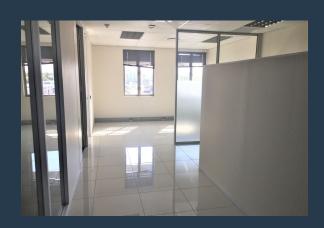

R25,460 per month excl. VAT R190 per m<sup>2</sup>

www.spire.co.za

134 Sqm Office to rent on the 1st floor at The Gatehouse Building in Century City. Neat, mostly open plan office space located in a secure building on Century Way. The space includes a small reception area with offices, meeting room and a full kitchen. The Gatehouse has access control with great security. There are basement parking bays, as well as an open parking bay for this unit. The Gatehouse is close to all main public transport services in Century City. Additional parking bays available close by. Century City is situated between the Northern Suburbs and Southern Suburbs of Cape Town, making it one of the most centrally located business areas. Century City is a mixed-use area consisting of secure business parks and low-rise office...