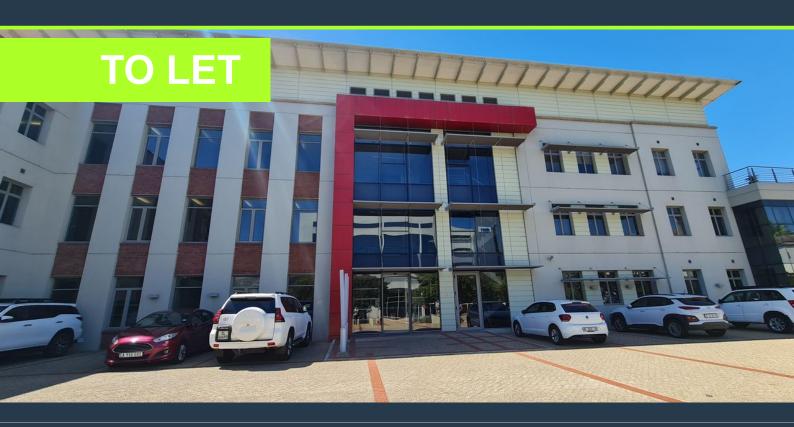

## OFFICE SPACE TO RENT CENTURY CITY I THE GATEHOUSE

R25,460 per month excl. VAT R190 per m<sup>2</sup>

www.spire.co.za

134 Sqm Office to rent on the 1st floor at The Gatehouse Building in Century City. Neat, mostly open plan office space located in a secure building on Century Way. The space includes a small reception area with offices, meeting room and a full kitchen. The Gatehouse has access control with great security. There are basement parking bays, as well as an open parking bay for this unit. The Gatehouse is close to all main public transport services in Century City. Additional parking bays available close by. Century City is situated between the Northern Suburbs and Southern Suburbs of Cape Town, making it one of the most centrally located business areas. Century City is a mixed-use area consisting of secure business parks and low-rise office...