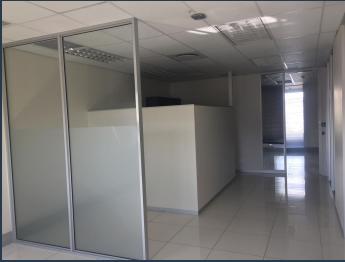

R25,460 per month excl. VAT R190 per m<sup>2</sup>

www.spire.co.za

134 Sqm Office to rent on the 1st floor at The Gatehouse Building in Century City. Neat, mostly open plan office space located in a secure building on Century Way. The space includes a small reception area with offices, meeting room and a full kitchen. The Gatehouse has access control with great security. There are basement parking bays, as well as an open parking bay for this unit. The Gatehouse is close to all main public transport services in Century City. Additional parking bays available close by. Century City is situated between the Northern Suburbs and Southern Suburbs of Cape Town, making it one of the most centrally located business areas. Century City is a mixed-use area consisting of secure business parks and low-rise office...