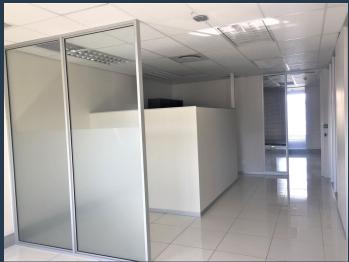

R25,460 per month excl. VAT R190 per m<sup>2</sup>

www.spire.co.za

134 Sqm Office to rent on the 1st floor at The Gatehouse Building in Century City. Neat, mostly open plan office space located in a secure building on Century Way. The space includes a small reception area with offices, meeting room and a full kitchen. The Gatehouse has access control with great security. There are basement parking bays, as well as an open parking bay for this unit. The Gatehouse is close to all main public transport services in Century City. Additional parking bays available close by. Century City is situated between the Northern Suburbs and Southern Suburbs of Cape Town, making it one of the most centrally located business areas. Century City is a mixed-use area consisting of secure business parks and low-rise office...