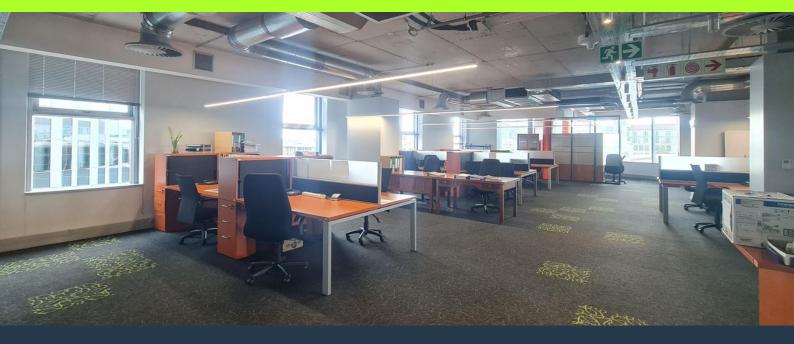

# SPIRE

www.spire.co.za

347 Sqm Office to Rent in Century City in the Annex Building. Fitted out offices in a secure building with lift access to all floors. There is 24 hour security as well as access control in place. Tenants can lease parking in the basement with ample visitor parking available. Large reception area, glass partitioned offices and separate office suites with a full kitchen. Very neat offices on the 3rd floor. Century City has emerged as one of the leading developing hubs for business, lifestyle and entertainment purposes in Cape Town. This booming business hub and community is surrounded by beautiful canal waterways. The suburb is becoming increasingly popular and offers a central setting for work and leisure. To add to the beauty of the...