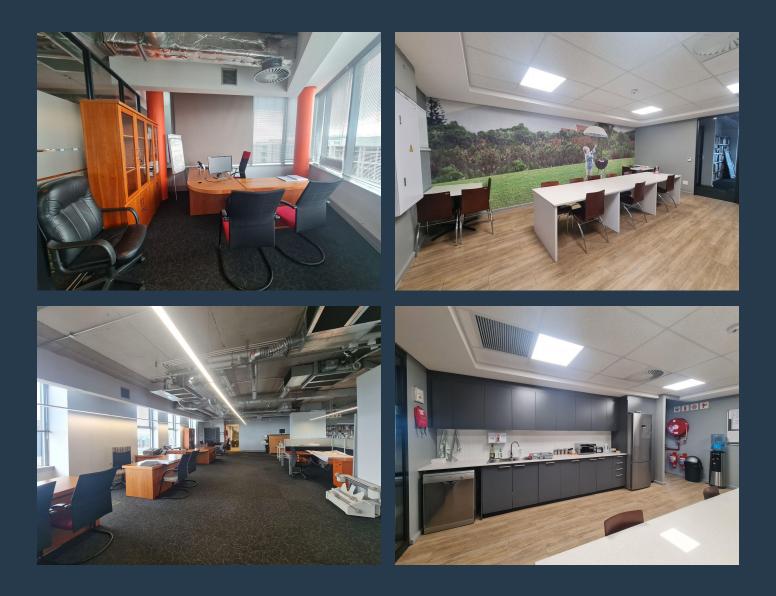

# SPIRE

www.spire.co.za

347 Sqm Office to Rent in Century City in the Annex Building. Fitted out offices in a secure building with lift access to all floors. There is 24 hour security as well as access control in place. Tenants can lease parking in the basement with ample visitor parking available. Large reception area, glass partitioned offices and separate office suites with a full kitchen. Very neat offices on the 3rd floor. Century City has emerged as one of the leading developing hubs for business, lifestyle and entertainment purposes in Cape Town. This booming business hub and community is surrounded by beautiful canal waterways. The suburb is becoming increasingly popular and offers a central setting for work and leisure. To add to the beauty of the...

### **OFFICE SPACE TO RENT CENTURY CITY I THE ANNEX**