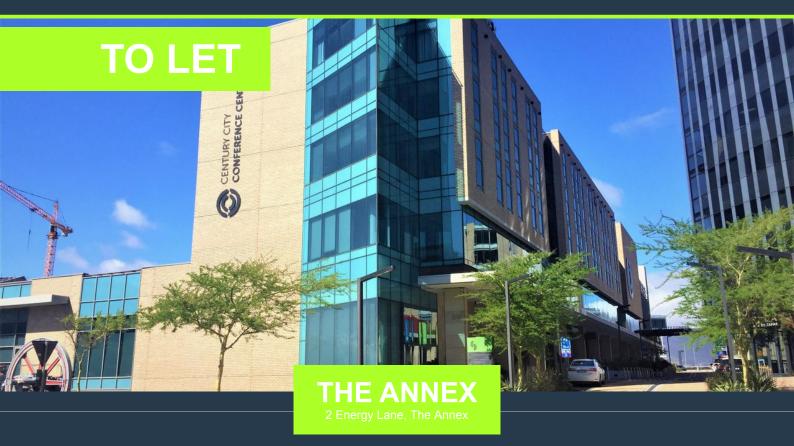

# SPIRE

www.spire.co.za

347 Sqm Office to Rent in Century City in the Annex Building. Fitted out offices in a secure building with lift access to all floors. There is 24 hour security as well as access control in place. Tenants can lease parking in the basement with ample visitor parking available. Large reception area, glass partitioned offices and separate office suites with a full kitchen. Very neat offices on the 3rd floor. Century City has emerged as one of the leading developing hubs for business, lifestyle and entertainment purposes in Cape Town. This booming business hub and community is surrounded by beautiful canal waterways. The suburb is becoming increasingly popular and offers a central setting for work and leisure. To add to the beauty of the...

### **OFFICE SPACE TO RENT CENTURY CITY I THE ANNEX**