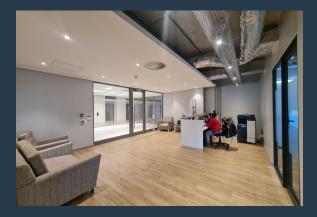

# SPIRE

www.spire.co.za

347 Sqm Office to Rent in Century City in the Annex Building. Fitted out offices in a secure building with lift access to all floors. There is 24 hour security as well as access control in place. Tenants can lease parking in the basement with ample visitor parking available. Large reception area, glass partitioned offices and separate office suites with a full kitchen. Very neat offices on the 3rd floor. Century City has emerged as one of the leading developing hubs for business, lifestyle and entertainment purposes in Cape Town. This booming business hub and community is surrounded by beautiful canal waterways. The suburb is becoming increasingly popular and offers a central setting for work and leisure. To add to the beauty of the...