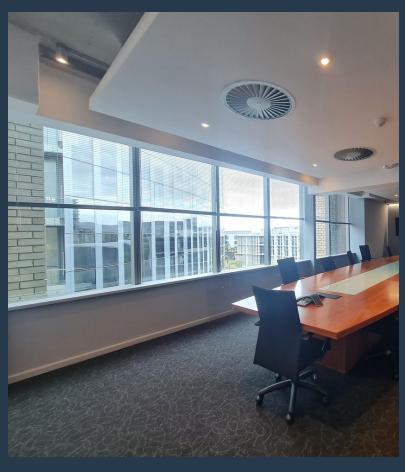

# SPIRE

www.spire.co.za

347 Sqm Office to Rent in Century City in the Annex Building. Fitted out offices in a secure building with lift access to all floors. There is 24 hour security as well as access control in place. Tenants can lease parking in the basement with ample visitor parking available. Large reception area, glass partitioned offices and separate office suites with a full kitchen. Very neat offices on the 3rd floor. Century City has emerged as one of the leading developing hubs for business, lifestyle and entertainment purposes in Cape Town. This booming business hub and community is surrounded by beautiful canal waterways. The suburb is becoming increasingly popular and offers a central setting for work and leisure. To add to the beauty of the...