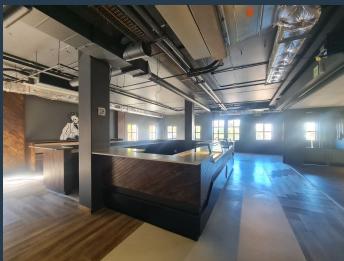

## R46,100 per month excl. VAT

R245 per m<sup>2</sup>

www.spire.co.za

188 m² Property to rent on the Ground floor at No 1 Waterhouse Place in Century City. This ground-floor space at No. 1 Waterhouse in Century City offers an excellent opportunity to convert to an office. The large glass frontage ensures maximum exposure, while the open-plan design allows for a flexible layout to suit a variety of business needs. High ceilings and contemporary finishes create a stylish environment. The space is conveniently positioned with direct access to secure on-site parking, making it easy for customers and staff to visit. No. 1 Waterhouse is well-connected to major transport routes, including the N1 highway, with the MyCiTi bus service and taxi routes nearby. The surrounding area is home to corporate offices, hotels,...

#### 188 M2 OFFICE OR RETAIL SPACE TO RENT CENTURY CITY I NO 1...