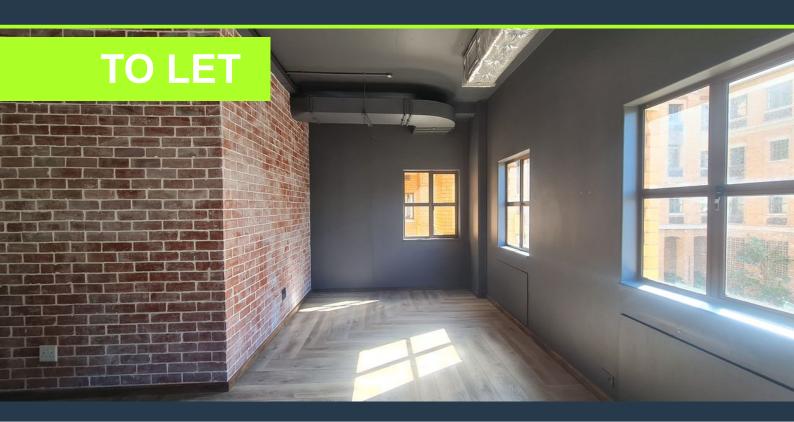

## R46,100 per month excl. VAT

R245 per m<sup>2</sup>

www.spire.co.za

188 m² Property to rent on the Ground floor at No 1 Waterhouse Place in Century City. This ground-floor space at No. 1 Waterhouse in Century City offers an excellent opportunity to convert to an office. The large glass frontage ensures maximum exposure, while the open-plan design allows for a flexible layout to suit a variety of business needs. High ceilings and contemporary finishes create a stylish environment. The space is conveniently positioned with direct access to secure on-site parking, making it easy for customers and staff to visit. No. 1 Waterhouse is well-connected to major transport routes, including the N1 highway, with the MyCiTi bus service and taxi routes nearby. The surrounding area is home to corporate offices, hotels,...

#### 188 M2 OFFICE OR RETAIL SPACE TO RENT CENTURY CITY I NO 1...