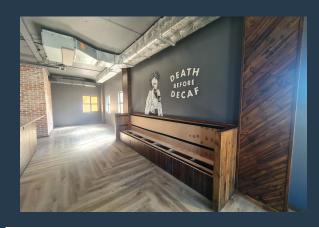

## R46,100 per month excl. VAT

R245 per m<sup>2</sup>

www.spire.co.za

188 m² Property to rent on the Ground floor at No 1 Waterhouse Place in Century City. This ground-floor space at No. 1 Waterhouse in Century City offers an excellent opportunity to convert to an office. The large glass frontage ensures maximum exposure, while the open-plan design allows for a flexible layout to suit a variety of business needs. High ceilings and contemporary finishes create a stylish environment. The space is conveniently positioned with direct access to secure on-site parking, making it easy for customers and staff to visit. No. 1 Waterhouse is well-connected to major transport routes, including the N1 highway, with the MyCiTi bus service and taxi routes nearby. The surrounding area is home to corporate offices, hotels,...