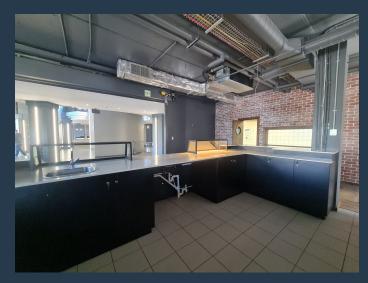

## R46,100 per month excl. VAT

R245 per m<sup>2</sup>

www.spire.co.za

188 m² Property to rent on the Ground floor at No 1 Waterhouse Place in Century City. This ground-floor space at No. 1 Waterhouse in Century City offers an excellent opportunity to convert to an office. The large glass frontage ensures maximum exposure, while the open-plan design allows for a flexible layout to suit a variety of business needs. High ceilings and contemporary finishes create a stylish environment. The space is conveniently positioned with direct access to secure on-site parking, making it easy for customers and staff to visit. No. 1 Waterhouse is well-connected to major transport routes, including the N1 highway, with the MyCiTi bus service and taxi routes nearby. The surrounding area is home to corporate offices, hotels,...

#### 188 M2 OFFICE OR RETAIL SPACE TO RENT CENTURY CITY I NO 1...