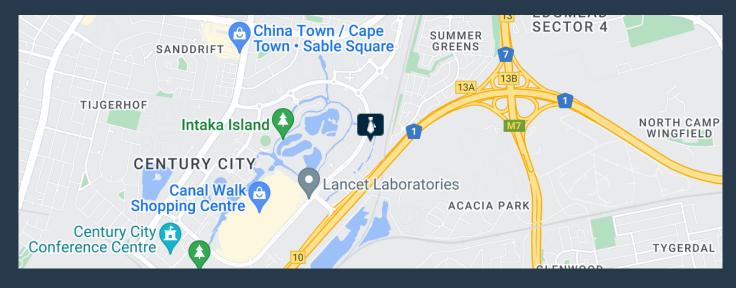

## R46,100 per month excl. VAT

R245 per m<sup>2</sup>

www.spire.co.za

188 m² Property to rent on the Ground floor at No 1 Waterhouse Place in Century City. This ground-floor space at No. 1 Waterhouse in Century City offers an excellent opportunity to convert to an office. The large glass frontage ensures maximum exposure, while the open-plan design allows for a flexible layout to suit a variety of business needs. High ceilings and contemporary finishes create a stylish environment. The space is conveniently positioned with direct access to secure on-site parking, making it easy for customers and staff to visit. No. 1 Waterhouse is well-connected to major transport routes, including the N1 highway, with the MyCiTi bus service and taxi routes nearby. The surrounding area is home to corporate offices, hotels,...

#### 188 M2 OFFICE OR RETAIL SPACE TO RENT CENTURY CITY I NO 1...