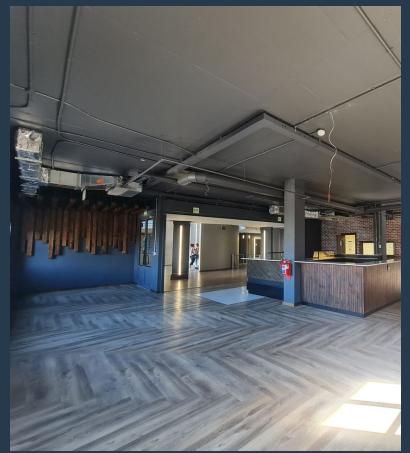

## R46,100 per month excl. VAT

R245 per m<sup>2</sup>

www.spire.co.za

188 m² Property to rent on the Ground floor at No 1 Waterhouse Place in Century City. This ground-floor space at No. 1 Waterhouse in Century City offers an excellent opportunity to convert to an office. The large glass frontage ensures maximum exposure, while the open-plan design allows for a flexible layout to suit a variety of business needs. High ceilings and contemporary finishes create a stylish environment. The space is conveniently positioned with direct access to secure on-site parking, making it easy for customers and staff to visit. No. 1 Waterhouse is well-connected to major transport routes, including the N1 highway, with the MyCiTi bus service and taxi routes nearby. The surrounding area is home to corporate offices, hotels,...