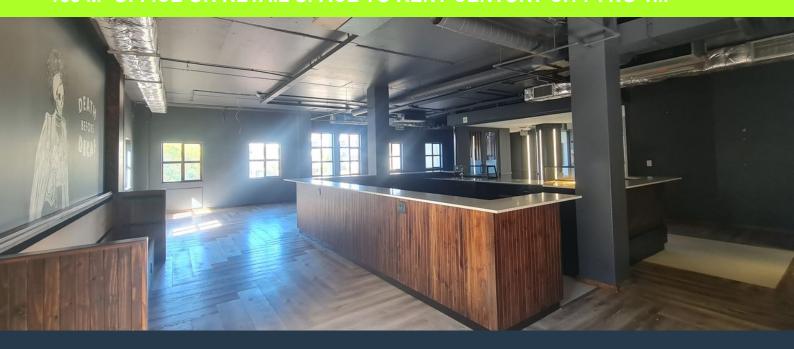

## R46,100 per month excl. VAT

R245 per m<sup>2</sup>

www.spire.co.za

188 m² Property to rent on the Ground floor at No 1 Waterhouse Place in Century City. This ground-floor space at No. 1 Waterhouse in Century City offers an excellent opportunity to convert to an office. The large glass frontage ensures maximum exposure, while the open-plan design allows for a flexible layout to suit a variety of business needs. High ceilings and contemporary finishes create a stylish environment. The space is conveniently positioned with direct access to secure on-site parking, making it easy for customers and staff to visit. No. 1 Waterhouse is well-connected to major transport routes, including the N1 highway, with the MyCiTi bus service and taxi routes nearby. The surrounding area is home to corporate offices, hotels,...

#### 188 M2 OFFICE OR RETAIL SPACE TO RENT CENTURY CITY I NO 1...