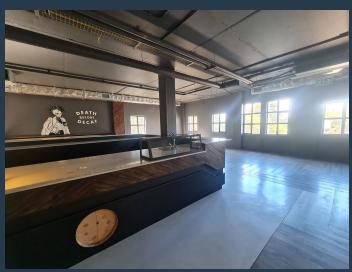

## R46,100 per month excl. VAT

R245 per m<sup>2</sup>

www.spire.co.za

188 m² Property to rent on the Ground floor at No 1 Waterhouse Place in Century City. This ground-floor space at No. 1 Waterhouse in Century City offers an excellent opportunity to convert to an office. The large glass frontage ensures maximum exposure, while the open-plan design allows for a flexible layout to suit a variety of business needs. High ceilings and contemporary finishes create a stylish environment. The space is conveniently positioned with direct access to secure on-site parking, making it easy for customers and staff to visit. No. 1 Waterhouse is well-connected to major transport routes, including the N1 highway, with the MyCiTi bus service and taxi routes nearby. The surrounding area is home to corporate offices, hotels,...

#### 188 M2 OFFICE OR RETAIL SPACE TO RENT CENTURY CITY I NO 1...