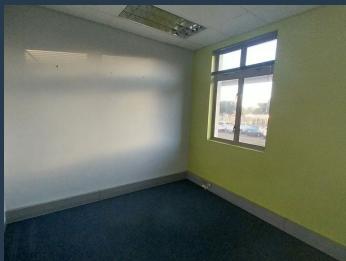

R14,430 per month excl. VAT R130 per m<sup>2</sup>

www.spire.co.za

111 m² Office Space to Rent in Century City. Fitted out offices located on the ground floor at The Gatehouse. The space comprises mostly open plan space, a reception and meeting room. Full kitchen and access to shared bathrooms on each floor. The building offers 24 hour security, and tenants can lease both open and basement parking bays. There are a number of public parking bays as well in the area. The Gatehouse Building is positioned close to the main public transport hubs, as well as entry and exit points to the N1 Highway. Century City is located 10 km from central Cape Town on the N1, neighbored by the suburbs of Montague Gardens and Milnerton the perfect location for office space. Century City has emerged as one of the leading...