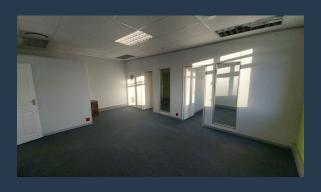

R14,430 per month excl. VAT R130 per m<sup>2</sup>

www.spire.co.za

111 m² Office Space to Rent in Century City. Fitted out offices located on the ground floor at The Gatehouse. The space comprises mostly open plan space, a reception and meeting room. Full kitchen and access to shared bathrooms on each floor. The building offers 24 hour security, and tenants can lease both open and basement parking bays. There are a number of public parking bays as well in the area. The Gatehouse Building is positioned close to the main public transport hubs, as well as entry and exit points to the N1 Highway. Century City is located 10 km from central Cape Town on the N1, neighbored by the suburbs of Montague Gardens and Milnerton the perfect location for office space. Century City has emerged as one of the leading...