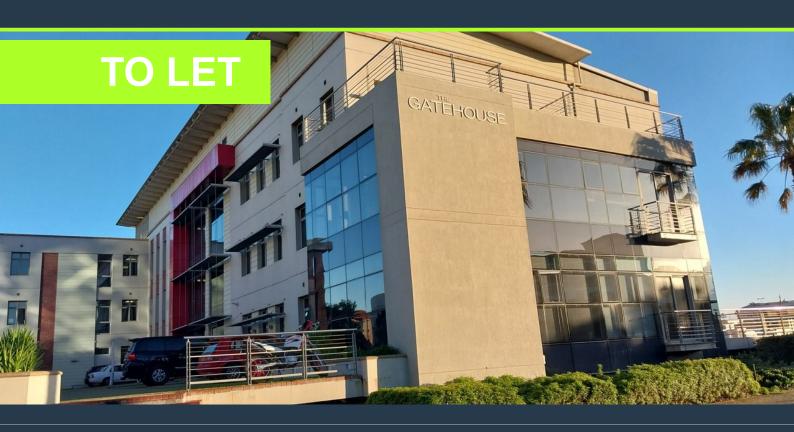

## OFFICE SPACE TO RENT CENTURY CITY I THE GATEHOUSE

R14,430 per month excl. VAT R130 per m<sup>2</sup>

www.spire.co.za

111 m² Office Space to Rent in Century City. Fitted out offices located on the ground floor at The Gatehouse. The space comprises mostly open plan space, a reception and meeting room. Full kitchen and access to shared bathrooms on each floor. The building offers 24 hour security, and tenants can lease both open and basement parking bays. There are a number of public parking bays as well in the area. The Gatehouse Building is positioned close to the main public transport hubs, as well as entry and exit points to the N1 Highway. Century City is located 10 km from central Cape Town on the N1, neighbored by the suburbs of Montague Gardens and Milnerton the perfect location for office space. Century City has emerged as one of the leading...