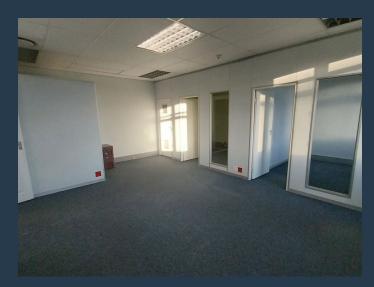

R14,430 per month excl. VAT R130 per m<sup>2</sup>

www.spire.co.za

111 m² Office Space to Rent in Century City. Fitted out offices located on the ground floor at The Gatehouse. The space comprises mostly open plan space, a reception and meeting room. Full kitchen and access to shared bathrooms on each floor. The building offers 24 hour security, and tenants can lease both open and basement parking bays. There are a number of public parking bays as well in the area. The Gatehouse Building is positioned close to the main public transport hubs, as well as entry and exit points to the N1 Highway. Century City is located 10 km from central Cape Town on the N1, neighbored by the suburbs of Montague Gardens and Milnerton the perfect location for office space. Century City has emerged as one of the leading...