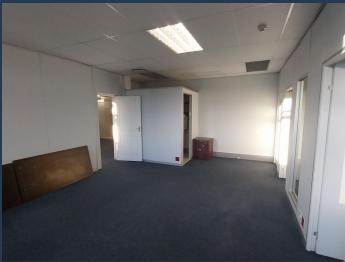

R14,430 per month excl. VAT R130 per m<sup>2</sup>

www.spire.co.za

111 m² Office Space to Rent in Century City. Fitted out offices located on the ground floor at The Gatehouse. The space comprises mostly open plan space, a reception and meeting room. Full kitchen and access to shared bathrooms on each floor. The building offers 24 hour security, and tenants can lease both open and basement parking bays. There are a number of public parking bays as well in the area. The Gatehouse Building is positioned close to the main public transport hubs, as well as entry and exit points to the N1 Highway. Century City is located 10 km from central Cape Town on the N1, neighbored by the suburbs of Montague Gardens and Milnerton the perfect location for office space. Century City has emerged as one of the leading...