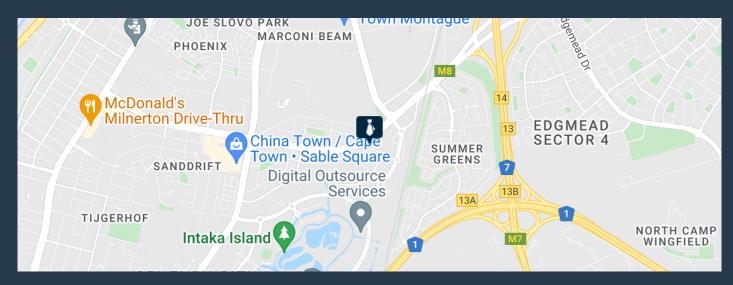

nnium Business Park on Edison Way in Century City. The office includes a full kitchen as well as bathrooms. Great security with full access control. Tenant as well as visitor parking at Millennium Business Park. Century City has emerged as one of the leading developing hubs for business, lifestyle and entertainment purposes in Cape Town. This booming business hub and community is surrounded by beautiful canal waterways. The suburb is becoming increasingly popular and offers a central setting for work and leisure. To add to the beauty of the area, Century City Overlooks a wetland bird sanctuary. All office space to rent in Century City has a...





R14,499 per month excl. VAT R135 per m<sup>2</sup>



www.spire.co.za



## OFFICE SPACE TO RENT IN CENTURY CITY I MILLENNIUM BUSINESS PARK





## PROPERTY DETAILS

▲ Security▲ Air Conditioning

Yes Yes ▲ Floor Size ▲ Land Size 107m² 107

▲ Zoning

Commercial

## R14,499 per month excl. VAT R135 per m<sup>2</sup>



www.spire.co.za









## **CONTACT US**



**Chantel Georgiadis**Non-Principal Property Practitioner

- (021) 6854020
- 0845251014
- mulicia chantelg@spire.co.za



**Kevin Hellyer**Candidate Property Practitioner

- (021) 6854020
- 061 484 5578
- kevinh@spire.co.za