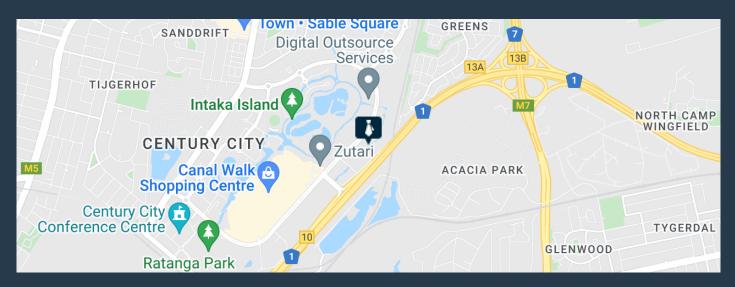

## R45,000 per month excl. VAT

www.spire.co.za

450 Sqm Office space to rent in Century City. 1st floor offices available at Waterford Place. Fitted out office with a reception area, meeting rooms and large open plan section. Full kitchen with access to shared bathrooms on each floor. Secure access control system with ample parking on site for tenants and visitors. The office includes a mezzanine area ideal for a staff pause area. This unit has up to 21 open parking bays to let from R650.00 per bay. The building has back up generator in place Century City has the right space for your business. With the biggest assortment of Office Space to Rent in Century City, Spire Properties is well positioned to find your ideal commercial space. Our area agents have years of experience in Century...

### **OFFICE TO RENT IN CENTURY CITY**