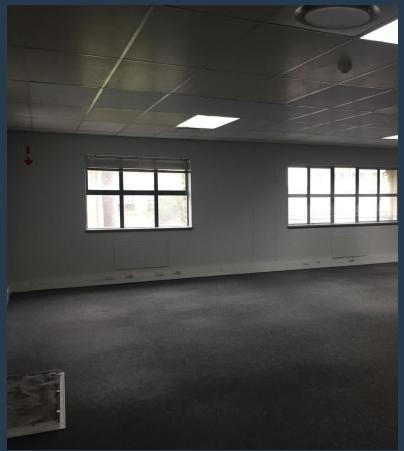

## R45,000 per month excl. VAT

www.spire.co.za

450 Sqm Office space to rent in Century City. 1st floor offices available at Waterford Place. Fitted out office with a reception area, meeting rooms and large open plan section. Full kitchen with access to shared bathrooms on each floor. Secure access control system with ample parking on site for tenants and visitors. The office includes a mezzanine area ideal for a staff pause area. This unit has up to 21 open parking bays to let from R650.00 per bay. The building has back up generator in place Century City has the right space for your business. With the biggest assortment of Office Space to Rent in Century City, Spire Properties is well positioned to find your ideal commercial space. Our area agents have years of experience in Century...