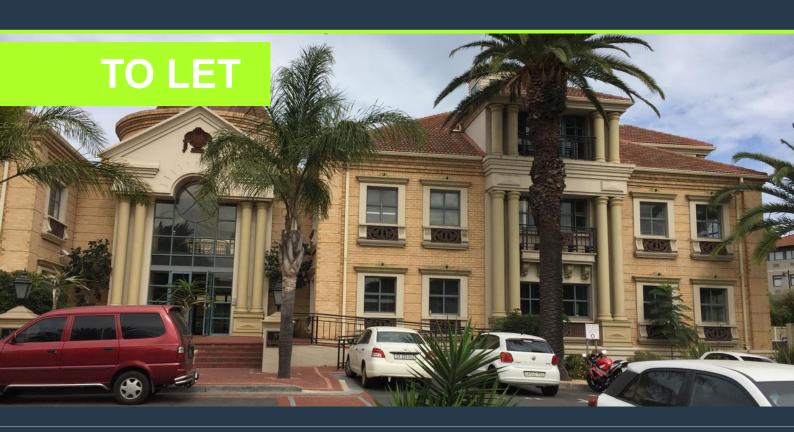

## R45,000 per month excl. VAT

www.spire.co.za

450 Sqm Office space to rent in Century City. 1st floor offices available at Waterford Place. Fitted out office with a reception area, meeting rooms and large open plan section. Full kitchen with access to shared bathrooms on each floor. Secure access control system with ample parking on site for tenants and visitors. The office includes a mezzanine area ideal for a staff pause area. This unit has up to 21 open parking bays to let from R650.00 per bay. The building has back up generator in place Century City has the right space for your business. With the biggest assortment of Office Space to Rent in Century City, Spire Properties is well positioned to find your ideal commercial space. Our area agents have years of experience in Century...