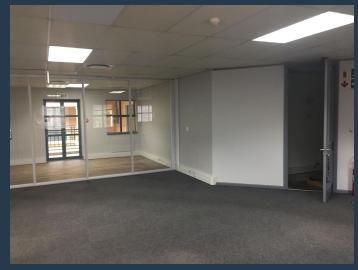

## R45,000 per month excl. VAT

www.spire.co.za

450 Sqm Office space to rent in Century City. 1st floor offices available at Waterford Place. Fitted out office with a reception area, meeting rooms and large open plan section. Full kitchen with access to shared bathrooms on each floor. Secure access control system with ample parking on site for tenants and visitors. The office includes a mezzanine area ideal for a staff pause area. This unit has up to 21 open parking bays to let from R650.00 per bay. The building has back up generator in place Century City has the right space for your business. With the biggest assortment of Office Space to Rent in Century City, Spire Properties is well positioned to find your ideal commercial space. Our area agents have years of experience in Century...

### **OFFICE TO RENT IN CENTURY CITY**