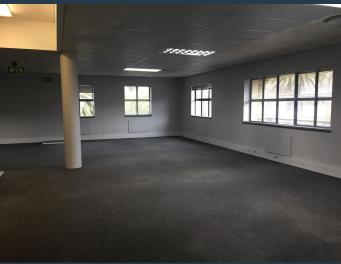

## R45,000 per month excl. VAT

www.spire.co.za

450 Sqm Office space to rent in Century City. 1st floor offices available at Waterford Place. Fitted out office with a reception area, meeting rooms and large open plan section. Full kitchen with access to shared bathrooms on each floor. Secure access control system with ample parking on site for tenants and visitors. The office includes a mezzanine area ideal for a staff pause area. This unit has up to 21 open parking bays to let from R650.00 per bay. The building has back up generator in place Century City has the right space for your business. With the biggest assortment of Office Space to Rent in Century City, Spire Properties is well positioned to find your ideal commercial space. Our area agents have years of experience in Century...

### **OFFICE TO RENT IN CENTURY CITY**