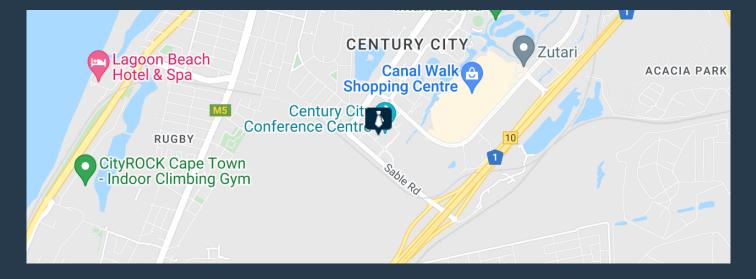

# SPIRE

www.spire.co.za

617 Sqm Office to Rent in Century City in the Annex Building. Fitted out offices in a secure building with lift access to all floors. There is 24 hour security as well as access control in place. Tenants can lease parking in the basement with ample visitor parking available. Large reception area, glass partitioned offices and separate office suites with a full kitchen. Century City has emerged as one of the leading developing hubs for business, lifestyle and entertainment purposes in Cape Town. This booming business hub and community is surrounded by beautiful canal waterways. The suburb is becoming increasingly popular and offers a central setting for work and leisure. To add to the beauty of the area, Century City Overlooks a wetland...

### **OFFICE SPACE TO RENT CENTURY CITY I THE ANNEX**