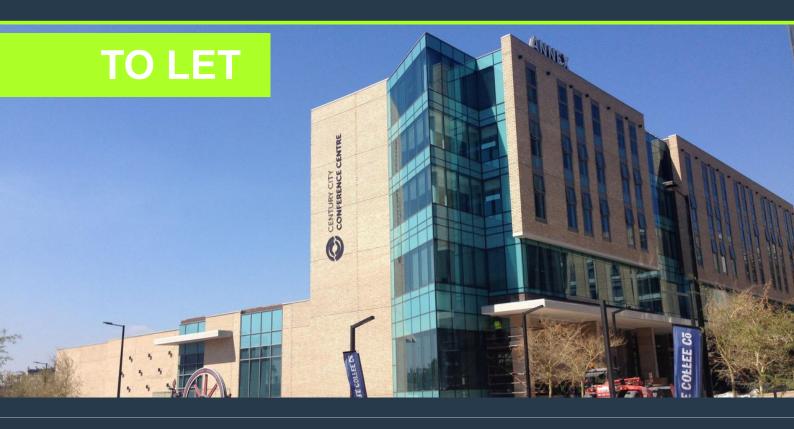

# SPIRE

www.spire.co.za

617 Sqm Office to Rent in Century City in the Annex Building. Fitted out offices in a secure building with lift access to all floors. There is 24 hour security as well as access control in place. Tenants can lease parking in the basement with ample visitor parking available. Large reception area, glass partitioned offices and separate office suites with a full kitchen. Century City has emerged as one of the leading developing hubs for business, lifestyle and entertainment purposes in Cape Town. This booming business hub and community is surrounded by beautiful canal waterways. The suburb is becoming increasingly popular and offers a central setting for work and leisure. To add to the beauty of the area, Century City Overlooks a wetland...

### **OFFICE SPACE TO RENT CENTURY CITY I THE ANNEX**