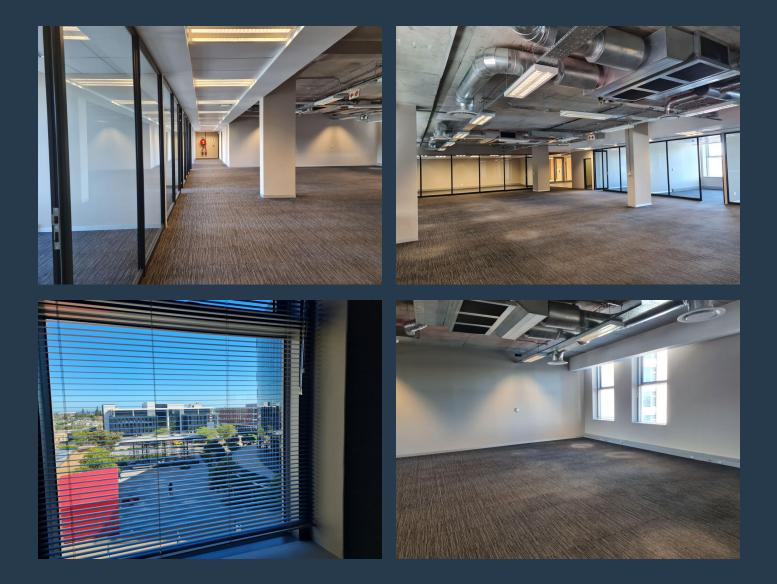

# SPIRE

www.spire.co.za

617 Sqm Office to Rent in Century City in the Annex Building. Fitted out offices in a secure building with lift access to all floors. There is 24 hour security as well as access control in place. Tenants can lease parking in the basement with ample visitor parking available. Large reception area, glass partitioned offices and separate office suites with a full kitchen. Century City has emerged as one of the leading developing hubs for business, lifestyle and entertainment purposes in Cape Town. This booming business hub and community is surrounded by beautiful canal waterways. The suburb is becoming increasingly popular and offers a central setting for work and leisure. To add to the beauty of the area, Century City Overlooks a wetland...

#### **PROPERTY DETAILS**

- ▲ Security
- Air Conditioning
- Yes ▲ Floor Size Yes ▲ Zoning

617m<sup>2</sup> Commercial