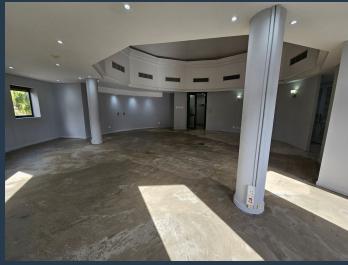

## R20,150 per month excl. VAT R155 per m<sup>2</sup>

SPIRE

www.spire.co.za

130 m² Office to rent in Century City. Neat and creative office suite at Nordic Light Park in Century City, Cape Town, is situated in an A-grade commercial building on the corner of Bridge Street and Boundary Road. This unique top-floor unit features a domeshaped ceiling, enhancing natural sunlight and fresh air through its numerous windows. The office is equipped with a fitted kitchenette, in-unit bathroom, air conditioning, network points, and private access. The building provides 24-hour security, access control, and ample parking for tenants, ensuring a secure and convenient working environment. Century City is a prime business location, known for its excellent infrastructure, strategic connectivity to major highways, and vibrant...