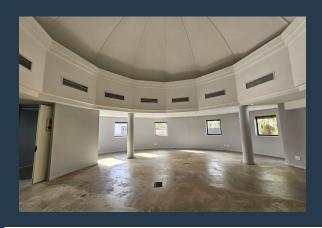

## R20,150 per month excl. VAT R155 per m<sup>2</sup>

SPIRE

www.spire.co.za

130 m² Office to rent in Century City. Neat and creative office suite at Nordic Light Park in Century City, Cape Town, is situated in an A-grade commercial building on the corner of Bridge Street and Boundary Road. This unique top-floor unit features a domeshaped ceiling, enhancing natural sunlight and fresh air through its numerous windows. The office is equipped with a fitted kitchenette, in-unit bathroom, air conditioning, network points, and private access. The building provides 24-hour security, access control, and ample parking for tenants, ensuring a secure and convenient working environment. Century City is a prime business location, known for its excellent infrastructure, strategic connectivity to major highways, and vibrant...