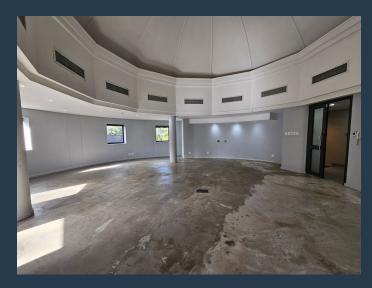

## R20,150 per month excl. VAT R155 per m<sup>2</sup>

SPIRE

www.spire.co.za

130 m² Office to rent in Century City. Neat and creative office suite at Nordic Light Park in Century City, Cape Town, is situated in an A-grade commercial building on the corner of Bridge Street and Boundary Road. This unique top-floor unit features a domeshaped ceiling, enhancing natural sunlight and fresh air through its numerous windows. The office is equipped with a fitted kitchenette, in-unit bathroom, air conditioning, network points, and private access. The building provides 24-hour security, access control, and ample parking for tenants, ensuring a secure and convenient working environment. Century City is a prime business location, known for its excellent infrastructure, strategic connectivity to major highways, and vibrant...