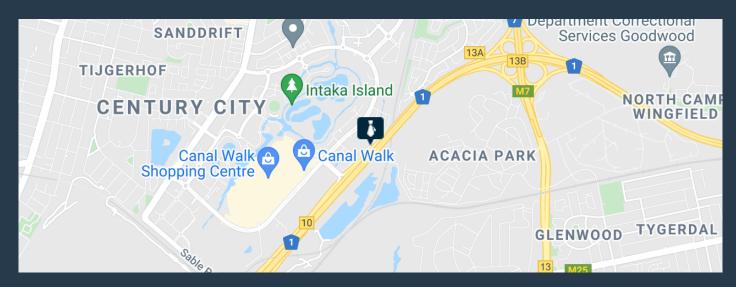

## R20,150 per month excl. VAT R155 per m<sup>2</sup>

SPIRE

www.spire.co.za

130 m² Office to rent in Century City. Neat and creative office suite at Nordic Light Park in Century City, Cape Town, is situated in an A-grade commercial building on the corner of Bridge Street and Boundary Road. This unique top-floor unit features a domeshaped ceiling, enhancing natural sunlight and fresh air through its numerous windows. The office is equipped with a fitted kitchenette, in-unit bathroom, air conditioning, network points, and private access. The building provides 24-hour security, access control, and ample parking for tenants, ensuring a secure and convenient working environment. Century City is a prime business location, known for its excellent infrastructure, strategic connectivity to major highways, and vibrant...