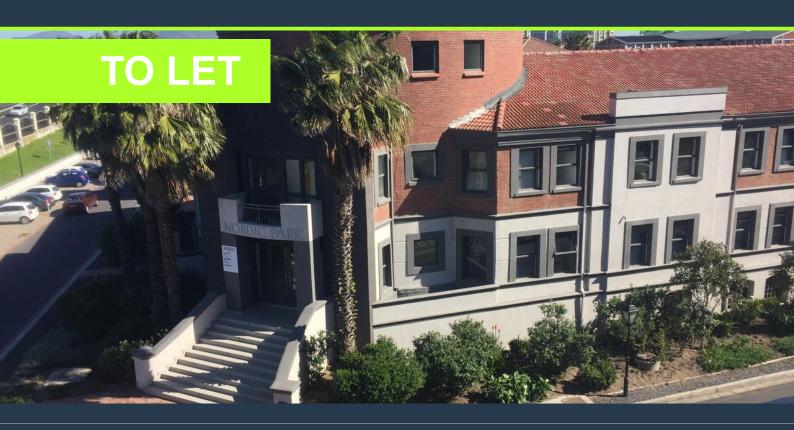

## R20,150 per month excl. VAT R155 per m<sup>2</sup>

SPIRE

www.spire.co.za

130 m² Office to rent in Century City. Neat and creative office suite at Nordic Light Park in Century City, Cape Town, is situated in an A-grade commercial building on the corner of Bridge Street and Boundary Road. This unique top-floor unit features a domeshaped ceiling, enhancing natural sunlight and fresh air through its numerous windows. The office is equipped with a fitted kitchenette, in-unit bathroom, air conditioning, network points, and private access. The building provides 24-hour security, access control, and ample parking for tenants, ensuring a secure and convenient working environment. Century City is a prime business location, known for its excellent infrastructure, strategic connectivity to major highways, and vibrant...