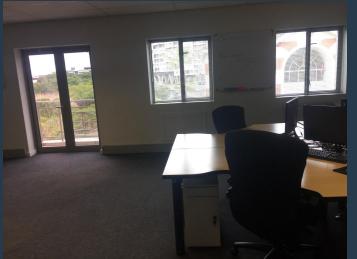

# SPIRE

www.spire.co.za

186 Sqm Office Space to Rent in Century City. Fitted out offices to let on the 1st floor at The Pavilion. Very neat office space that includes a small reception area, meeting room, full kitchen as well as open plan work area. The Pavilion has lift access to all floors. Tenants can lease secure basement as well as open parking bays in the office park. There is full access control as well as 24 hour security in place. Century City is situated between the Northern Suburbs and Southern Suburbs of Cape Town, making it one of the most centrally located business areas. Century City is a mixed-use area consisting of secure business parks and low-rise office buildings. The area has a large residential component as well as several retail centers....