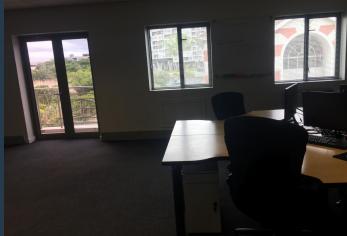

# SPIRE

www.spire.co.za

186 Sqm Office Space to Rent in Century City. Fitted out offices to let on the 1st floor at The Pavilion. Very neat office space that includes a small reception area, meeting room, full kitchen as well as open plan work area. The Pavilion has lift access to all floors. Tenants can lease secure basement as well as open parking bays in the office park. There is full access control as well as 24 hour security in place. Century City is situated between the Northern Suburbs and Southern Suburbs of Cape Town, making it one of the most centrally located business areas. Century City is a mixed-use area consisting of secure business parks and low-rise office buildings. The area has a large residential component as well as several retail centers....