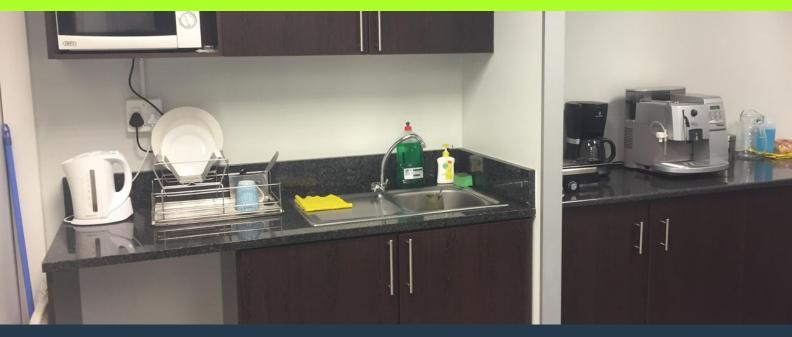

# SPIRE

www.spire.co.za

186 Sqm Office Space to Rent in Century City. Fitted out offices to let on the 1st floor at The Pavilion. Very neat office space that includes a small reception area, meeting room, full kitchen as well as open plan work area. The Pavilion has lift access to all floors. Tenants can lease secure basement as well as open parking bays in the office park. There is full access control as well as 24 hour security in place. Century City is situated between the Northern Suburbs and Southern Suburbs of Cape Town, making it one of the most centrally located business areas. Century City is a mixed-use area consisting of secure business parks and low-rise office buildings. The area has a large residential component as well as several retail centers....