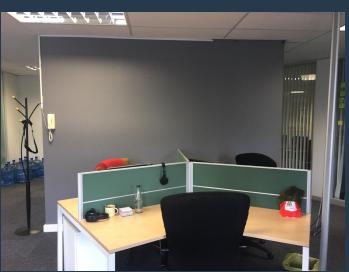

# SPIRE

www.spire.co.za

186 Sqm Office Space to Rent in Century City. Fitted out offices to let on the 1st floor at The Pavilion. Very neat office space that includes a small reception area, meeting room, full kitchen as well as open plan work area. The Pavilion has lift access to all floors. Tenants can lease secure basement as well as open parking bays in the office park. There is full access control as well as 24 hour security in place. Century City is situated between the Northern Suburbs and Southern Suburbs of Cape Town, making it one of the most centrally located business areas. Century City is a mixed-use area consisting of secure business parks and low-rise office buildings. The area has a large residential component as well as several retail centers....