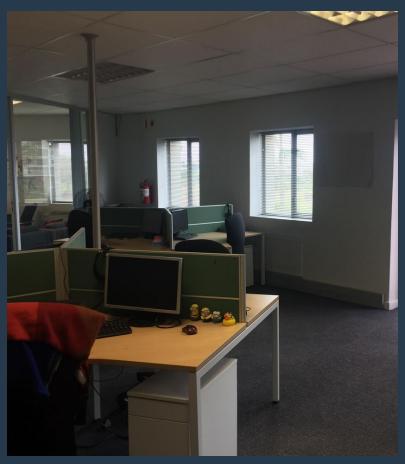

# SPIRE

www.spire.co.za

186 Sqm Office Space to Rent in Century City. Fitted out offices to let on the 1st floor at The Pavilion. Very neat office space that includes a small reception area, meeting room, full kitchen as well as open plan work area. The Pavilion has lift access to all floors. Tenants can lease secure basement as well as open parking bays in the office park. There is full access control as well as 24 hour security in place. Century City is situated between the Northern Suburbs and Southern Suburbs of Cape Town, making it one of the most centrally located business areas. Century City is a mixed-use area consisting of secure business parks and low-rise office buildings. The area has a large residential component as well as several retail centers....