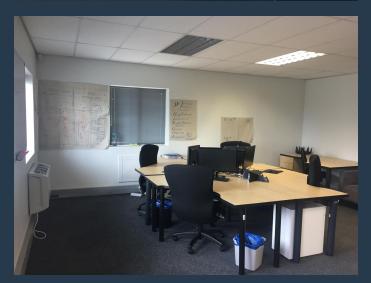

# SPIRE

www.spire.co.za

186 Sqm Office Space to Rent in Century City. Fitted out offices to let on the 1st floor at The Pavilion. Very neat office space that includes a small reception area, meeting room, full kitchen as well as open plan work area. The Pavilion has lift access to all floors. Tenants can lease secure basement as well as open parking bays in the office park. There is full access control as well as 24 hour security in place. Century City is situated between the Northern Suburbs and Southern Suburbs of Cape Town, making it one of the most centrally located business areas. Century City is a mixed-use area consisting of secure business parks and low-rise office buildings. The area has a large residential component as well as several retail centers....