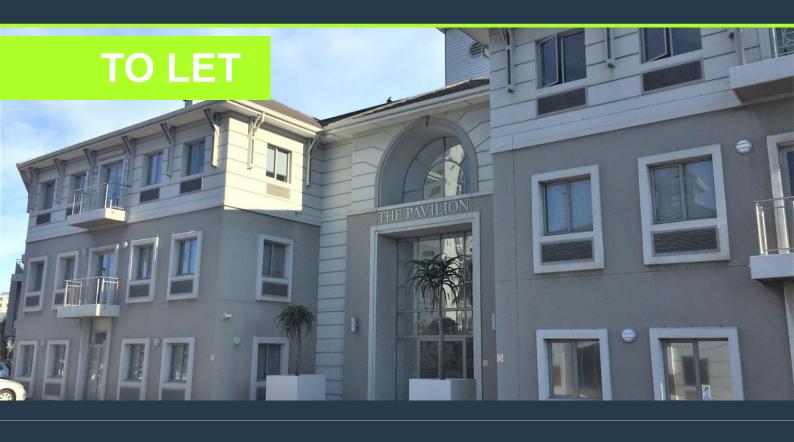

# SPIRE

www.spire.co.za

186 Sqm Office Space to Rent in Century City. Fitted out offices to let on the 1st floor at The Pavilion. Very neat office space that includes a small reception area, meeting room, full kitchen as well as open plan work area. The Pavilion has lift access to all floors. Tenants can lease secure basement as well as open parking bays in the office park. There is full access control as well as 24 hour security in place. Century City is situated between the Northern Suburbs and Southern Suburbs of Cape Town, making it one of the most centrally located business areas. Century City is a mixed-use area consisting of secure business parks and low-rise office buildings. The area has a large residential component as well as several retail centers....

### OFFICE SPACE TO RENT CENTURY CITY I THE PAVILION