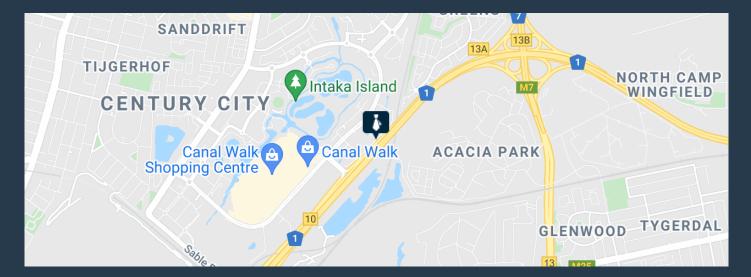

# SPIRE

www.spire.co.za

186 Sqm Office Space to Rent in Century City. Fitted out offices to let on the 1st floor at The Pavilion. Very neat office space that includes a small reception area, meeting room, full kitchen as well as open plan work area. The Pavilion has lift access to all floors. Tenants can lease secure basement as well as open parking bays in the office park. There is full access control as well as 24 hour security in place. Century City is situated between the Northern Suburbs and Southern Suburbs of Cape Town, making it one of the most centrally located business areas. Century City is a mixed-use area consisting of secure business parks and low-rise office buildings. The area has a large residential component as well as several retail centers....