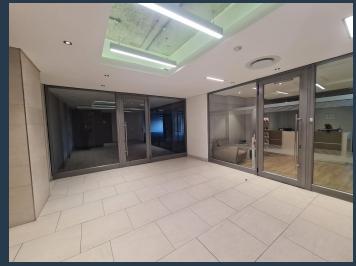

### R205,530 per month excl. VAT R195 per m<sup>2</sup>

SPIRE

www.spire.co.za

1.054 Sqm Office to Rent in Century City in the Annex Building. Fitted out offices in a secure building with lift access to all floors. Space space includes meeting rooms, open plan work space and a full kitchen. There is 24 hour security as well as access control in place. Tenants can lease parking in the basement with ample visitor parking available. Large reception area, glass partitioned offices and separate office suites with a full kitchen. Century City has emerged as one of the leading developing hubs for business, lifestyle and entertainment purposes in Cape Town. This booming business hub and community is surrounded by beautiful canal waterways. The suburb is becoming increasingly popular and offers a central setting for work...