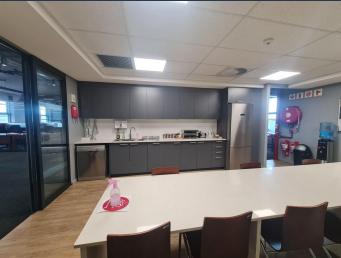

### R205,530 per month excl. VAT R195 per m<sup>2</sup>

SPIRE

www.spire.co.za

1.054 Sqm Office to Rent in Century City in the Annex Building. Fitted out offices in a secure building with lift access to all floors. Space space includes meeting rooms, open plan work space and a full kitchen. There is 24 hour security as well as access control in place. Tenants can lease parking in the basement with ample visitor parking available. Large reception area, glass partitioned offices and separate office suites with a full kitchen. Century City has emerged as one of the leading developing hubs for business, lifestyle and entertainment purposes in Cape Town. This booming business hub and community is surrounded by beautiful canal waterways. The suburb is becoming increasingly popular and offers a central setting for work...