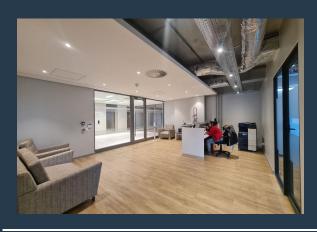

### R205,530 per month excl. VAT R195 per m<sup>2</sup>

SPIRE

www.spire.co.za

1.054 Sqm Office to Rent in Century City in the Annex Building. Fitted out offices in a secure building with lift access to all floors. Space space includes meeting rooms, open plan work space and a full kitchen. There is 24 hour security as well as access control in place. Tenants can lease parking in the basement with ample visitor parking available. Large reception area, glass partitioned offices and separate office suites with a full kitchen. Century City has emerged as one of the leading developing hubs for business, lifestyle and entertainment purposes in Cape Town. This booming business hub and community is surrounded by beautiful canal waterways. The suburb is becoming increasingly popular and offers a central setting for work...