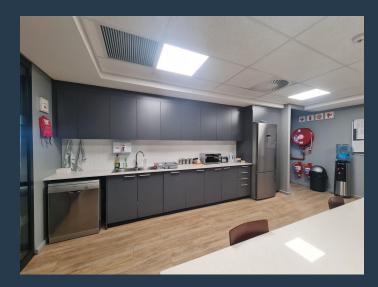

### R205,530 per month excl. VAT R195 per m<sup>2</sup>

SPIRE

www.spire.co.za

1.054 Sqm Office to Rent in Century City in the Annex Building. Fitted out offices in a secure building with lift access to all floors. Space space includes meeting rooms, open plan work space and a full kitchen. There is 24 hour security as well as access control in place. Tenants can lease parking in the basement with ample visitor parking available. Large reception area, glass partitioned offices and separate office suites with a full kitchen. Century City has emerged as one of the leading developing hubs for business, lifestyle and entertainment purposes in Cape Town. This booming business hub and community is surrounded by beautiful canal waterways. The suburb is becoming increasingly popular and offers a central setting for work...