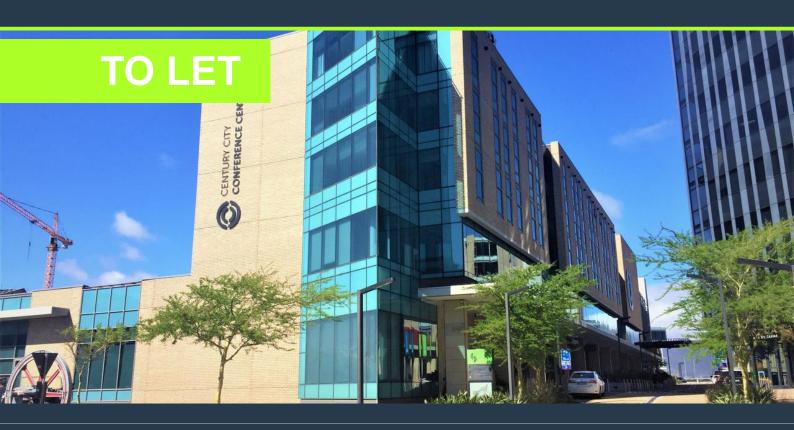

### OFFICE SPACE TO RENT CENTURY CITY I THE ANNEX

### R205,530 per month excl. VAT R195 per m<sup>2</sup>

SPIRE

www.spire.co.za

1.054 Sqm Office to Rent in Century City in the Annex Building. Fitted out offices in a secure building with lift access to all floors. Space space includes meeting rooms, open plan work space and a full kitchen. There is 24 hour security as well as access control in place. Tenants can lease parking in the basement with ample visitor parking available. Large reception area, glass partitioned offices and separate office suites with a full kitchen. Century City has emerged as one of the leading developing hubs for business, lifestyle and entertainment purposes in Cape Town. This booming business hub and community is surrounded by beautiful canal waterways. The suburb is becoming increasingly popular and offers a central setting for work...