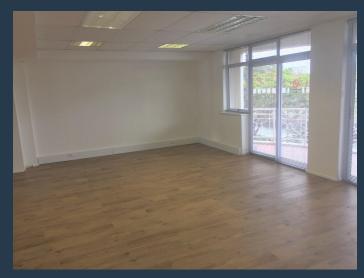

## R14,950 per month excl. VAT R130 per m<sup>2</sup>

SPIRE

www.spire.co.za

115 m² Office to rent in Century City. Century Square is a popular business park offering a range of office suites to rent. This unit is mostly open plan and includes a full kitchen as well as bathrooms. Ground floor offices with views over the canals and Intaka Island. Tenants have access to covered as well as open parking bays. Century City has the right space for your business. With the biggest assortment of Office Space to Rent in Century City, Spire Properties is well positioned to find your ideal commercial space. Our area agents have years of experience in Century City and have established a strong relationship with property owners and landlords. Our business relationships allow us to structure the perfect deal for you in Century...