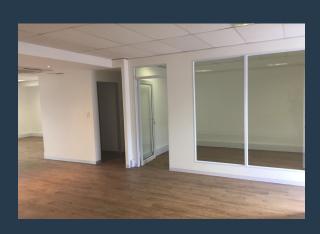

## R14,950 per month excl. VAT R130 per m<sup>2</sup>

SPIRE

www.spire.co.za

115 m² Office to rent in Century City. Century Square is a popular business park offering a range of office suites to rent. This unit is mostly open plan and includes a full kitchen as well as bathrooms. Ground floor offices with views over the canals and Intaka Island. Tenants have access to covered as well as open parking bays. Century City has the right space for your business. With the biggest assortment of Office Space to Rent in Century City, Spire Properties is well positioned to find your ideal commercial space. Our area agents have years of experience in Century City and have established a strong relationship with property owners and landlords. Our business relationships allow us to structure the perfect deal for you in Century...