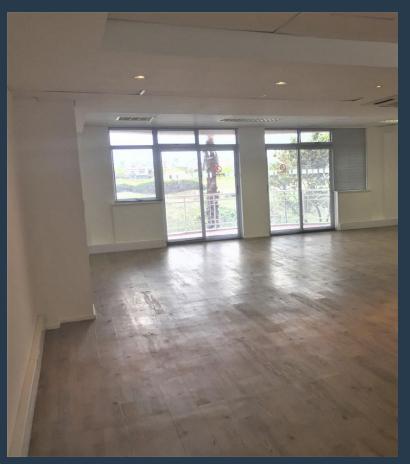

## R14,950 per month excl. VAT R130 per m<sup>2</sup>

SPIRE

www.spire.co.za

115 m² Office to rent in Century City. Century Square is a popular business park offering a range of office suites to rent. This unit is mostly open plan and includes a full kitchen as well as bathrooms. Ground floor offices with views over the canals and Intaka Island. Tenants have access to covered as well as open parking bays. Century City has the right space for your business. With the biggest assortment of Office Space to Rent in Century City, Spire Properties is well positioned to find your ideal commercial space. Our area agents have years of experience in Century City and have established a strong relationship with property owners and landlords. Our business relationships allow us to structure the perfect deal for you in Century...