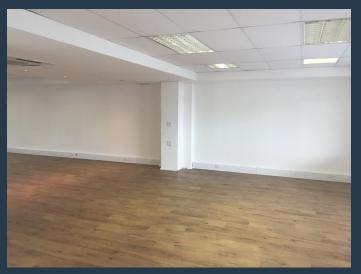

## R14,950 per month excl. VAT R130 per m<sup>2</sup>

SPIRE

www.spire.co.za

115 m² Office to rent in Century City. Century Square is a popular business park offering a range of office suites to rent. This unit is mostly open plan and includes a full kitchen as well as bathrooms. Ground floor offices with views over the canals and Intaka Island. Tenants have access to covered as well as open parking bays. Century City has the right space for your business. With the biggest assortment of Office Space to Rent in Century City, Spire Properties is well positioned to find your ideal commercial space. Our area agents have years of experience in Century City and have established a strong relationship with property owners and landlords. Our business relationships allow us to structure the perfect deal for you in Century...