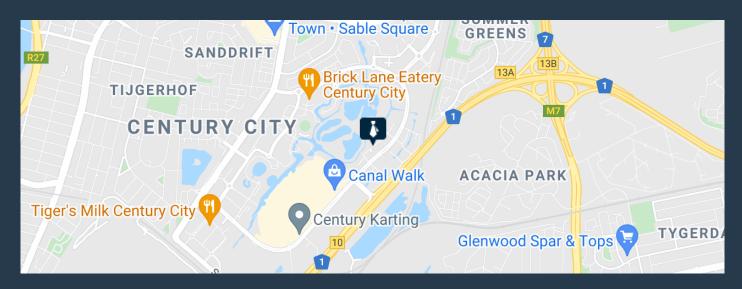

ng a range of office suites to rent. This unit is mostly open plan and includes a full kitchen as well as bathrooms. Ground floor offices with views over the canals and Intaka Island. Tenants have access to covered as well as open parking bays. Century City has the right space for your business. With the biggest assortment of Office Space to Rent in Century City, Spire Properties is well positioned to find your ideal commercial space. Our area agents have years of experience in Century City and have established a strong relationship with property owners and landlords. Our business relationships allow us to structure the perfect deal for you in Century...





R14,950 per month excl. VAT R130 per m<sup>2</sup>



www.spire.co.za

### OFFICE SPACE TO RENT IN CENTURY CITY I CENTURY SQUARE





#### PROPERTY DETAILS

▲ Security ▲ Air Conditioning Yes Yes ▲ Basement Parking

4.0 ▲ Floor Size ▲ Land Size

115 Commercial

115m<sup>2</sup>

▲ Zoning

# R14,950 per month excl. VAT R130 per m<sup>2</sup>



www.spire.co.za









### **CONTACT US**



**Chantel Georgiadis**Non-Principal Property Practitioner

- (021) 6854020
- 0845251014
- multiple chantelg@spire.co.za



**Kevin Hellyer**Candidate Property Practitioner

- (021) 6854020
- 061 484 5578
- kevinh@spire.co.za