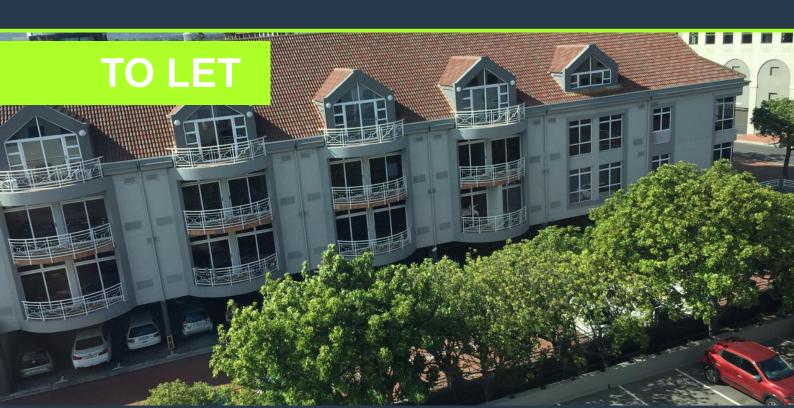

## R14,950 per month excl. VAT R130 per m<sup>2</sup>

SPIRE

www.spire.co.za

115 m² Office to rent in Century City. Century Square is a popular business park offering a range of office suites to rent. This unit is mostly open plan and includes a full kitchen as well as bathrooms. Ground floor offices with views over the canals and Intaka Island. Tenants have access to covered as well as open parking bays. Century City has the right space for your business. With the biggest assortment of Office Space to Rent in Century City, Spire Properties is well positioned to find your ideal commercial space. Our area agents have years of experience in Century City and have established a strong relationship with property owners and landlords. Our business relationships allow us to structure the perfect deal for you in Century...

### OFFICE SPACE TO RENT IN CENTURY CITY I CENTURY SQUARE