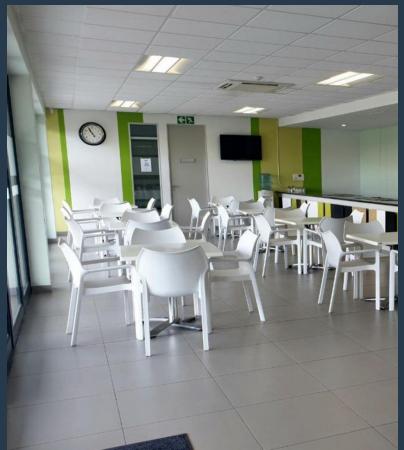

## R579,080 per month excl. VAT

www.spire.co.za

3,736 Sqm Office to rent in Century City. Free standing building located on Edison Way. this is a well-maintained development, offering a competitively priced facility for companies seeking modern office space. The existing infrastructure including security, IT, generator and a high-quality existing fit-out are all available with this office. There is quick and easy access to surrounding Highways via Century Boulevard. Century City has the right space for your business. With the biggest assortment of Office Space to Rent in Century City, Spire Properties is well positioned to find your ideal commercial space. Our area agents have years of experience in Century City and have established a strong relationship with property owners and...