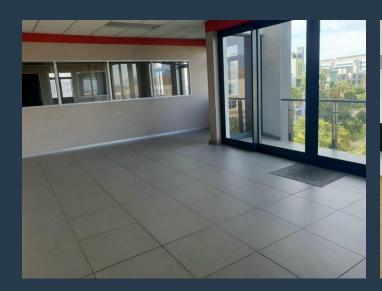

## R579,080 per month excl. VAT

www.spire.co.za

3,736 Sqm Office to rent in Century City. Free standing building located on Edison Way. this is a well-maintained development, offering a competitively priced facility for companies seeking modern office space. The existing infrastructure including security, IT, generator and a high-quality existing fit-out are all available with this office. There is quick and easy access to surrounding Highways via Century Boulevard. Century City has the right space for your business. With the biggest assortment of Office Space to Rent in Century City, Spire Properties is well positioned to find your ideal commercial space. Our area agents have years of experience in Century City and have established a strong relationship with property owners and...