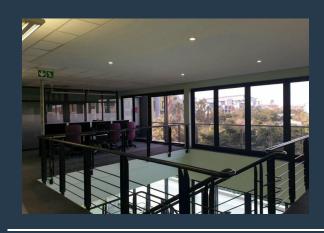

## R579,080 per month excl. VAT

www.spire.co.za

3,736 Sqm Office to rent in Century City. Free standing building located on Edison Way. this is a well-maintained development, offering a competitively priced facility for companies seeking modern office space. The existing infrastructure including security, IT, generator and a high-quality existing fit-out are all available with this office. There is quick and easy access to surrounding Highways via Century Boulevard. Century City has the right space for your business. With the biggest assortment of Office Space to Rent in Century City, Spire Properties is well positioned to find your ideal commercial space. Our area agents have years of experience in Century City and have established a strong relationship with property owners and...