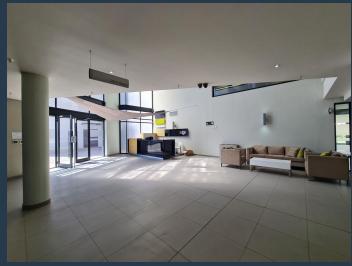

## R579,080 per month excl. VAT

www.spire.co.za

3,736 Sqm Office to rent in Century City. Free standing building located on Edison Way. this is a well-maintained development, offering a competitively priced facility for companies seeking modern office space. The existing infrastructure including security, IT, generator and a high-quality existing fit-out are all available with this office. There is quick and easy access to surrounding Highways via Century Boulevard. Century City has the right space for your business. With the biggest assortment of Office Space to Rent in Century City, Spire Properties is well positioned to find your ideal commercial space. Our area agents have years of experience in Century City and have established a strong relationship with property owners and...