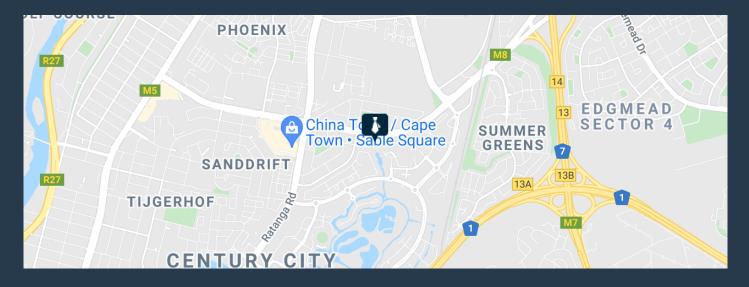

## R579,080 per month excl. VAT

www.spire.co.za

3,736 Sqm Office to rent in Century City. Free standing building located on Edison Way. this is a well-maintained development, offering a competitively priced facility for companies seeking modern office space. The existing infrastructure including security, IT, generator and a high-quality existing fit-out are all available with this office. There is quick and easy access to surrounding Highways via Century Boulevard. Century City has the right space for your business. With the biggest assortment of Office Space to Rent in Century City, Spire Properties is well positioned to find your ideal commercial space. Our area agents have years of experience in Century City and have established a strong relationship with property owners and...

### OFFICE SPACE TO RENT IN CENTURY CITY I 3 EDISON WAY