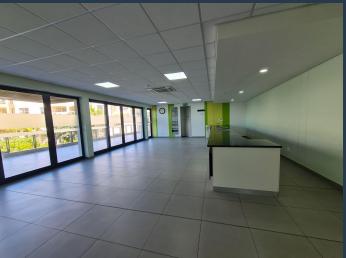

## R579,080 per month excl. VAT

www.spire.co.za

3,736 Sqm Office to rent in Century City. Free standing building located on Edison Way. this is a well-maintained development, offering a competitively priced facility for companies seeking modern office space. The existing infrastructure including security, IT, generator and a high-quality existing fit-out are all available with this office. There is quick and easy access to surrounding Highways via Century Boulevard. Century City has the right space for your business. With the biggest assortment of Office Space to Rent in Century City, Spire Properties is well positioned to find your ideal commercial space. Our area agents have years of experience in Century City and have established a strong relationship with property owners and...