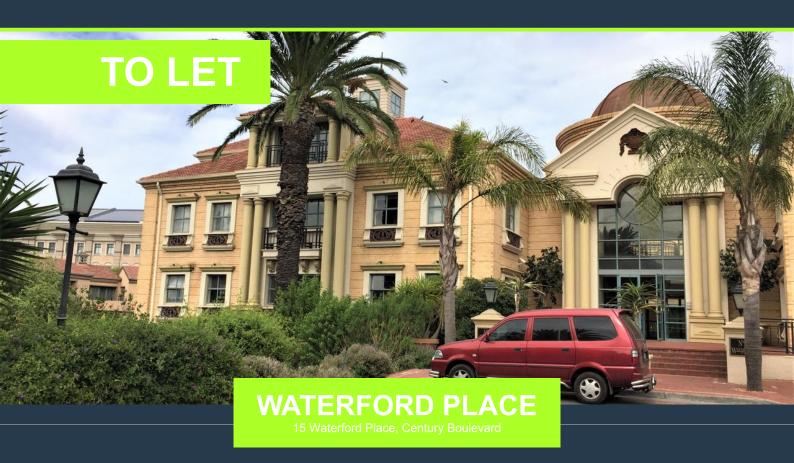

## OFFICE SPACE TO LET IN CENTURY CITY I WATERFORD PLACE

R86,319 per month excl. VAT R139 per m<sup>2</sup>

www.spire.co.za

1st floor office space to rent at Waterford Place in Century City. Very neat fitted out offices measuring 621 Sqm. This office is beautifully fitted out and includes a reception area with space for seating, two full kitchen as well as an amazing staff pause area. There are separate meeting rooms leading off the the reception and a large open plan work area. The building offers tenants full access control as well as 24 hour security. The building is equipped with a full back up generator to power the office essentials. Waterford Place is situated along Century Boulevard and provides quick and easy access to the surrounding highways. Century City is situated between the Northern Suburbs and Southern Suburbs of Cape Town, making it one of...