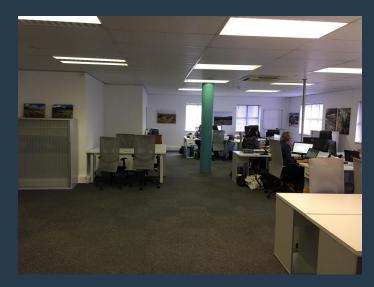

R86,319 per month excl. VAT R139 per m<sup>2</sup>

www.spire.co.za

1st floor office space to rent at Waterford Place in Century City. Very neat fitted out offices measuring 621 Sqm. This office is beautifully fitted out and includes a reception area with space for seating, two full kitchen as well as an amazing staff pause area. There are separate meeting rooms leading off the the reception and a large open plan work area. The building offers tenants full access control as well as 24 hour security. The building is equipped with a full back up generator to power the office essentials. Waterford Place is situated along Century Boulevard and provides quick and easy access to the surrounding highways. Century City is situated between the Northern Suburbs and Southern Suburbs of Cape Town, making it one of...