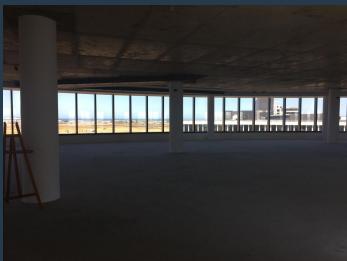

### R216,450 per month excl. VAT

R225 per m<sup>2</sup>

www.spire.co.za

Office to rent on the 4thfloor at Sable Corner in Century City. Brand new AAA Grade office development. Sable corner offers flexible work space over several floors. The space is open plan and ready for a full tenant fit-out. The building has 24 hour security with full access control in place. There is secure basement as well as open parking bays for tenants. Located on the eastern corner of Bridgeways precinct, the building is well connected to Century City square, Convention Centre and near the attractive canal network that runs through the precinct. Future tenants can easily access and benefit not only from the amenities within the Bridgeways Precinct, but also from the shops, bars, restaurants and hotels located across Century...

## OFFICE SPACE TO RENT CENTURY CITY I SABLE CORNER

#### **PROPERTY DETAILS**

▲ Security

Yes

▲ Floor Size

▲ Zoning

962m²

Commercial