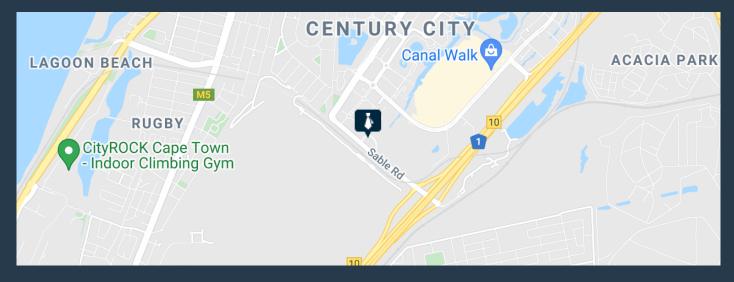

### R216,450 per month excl. VAT

R225 per m<sup>2</sup>

www.spire.co.za

Office to rent on the 4thfloor at Sable Corner in Century City. Brand new AAA Grade office development. Sable corner offers flexible work space over several floors. The space is open plan and ready for a full tenant fit-out. The building has 24 hour security with full access control in place. There is secure basement as well as open parking bays for tenants. Located on the eastern corner of Bridgeways precinct, the building is well connected to Century City square, Convention Centre and near the attractive canal network that runs through the precinct. Future tenants can easily access and benefit not only from the amenities within the Bridgeways Precinct, but also from the shops, bars, restaurants and hotels located across Century...

## OFFICE SPACE TO RENT CENTURY CITY I SABLE CORNER