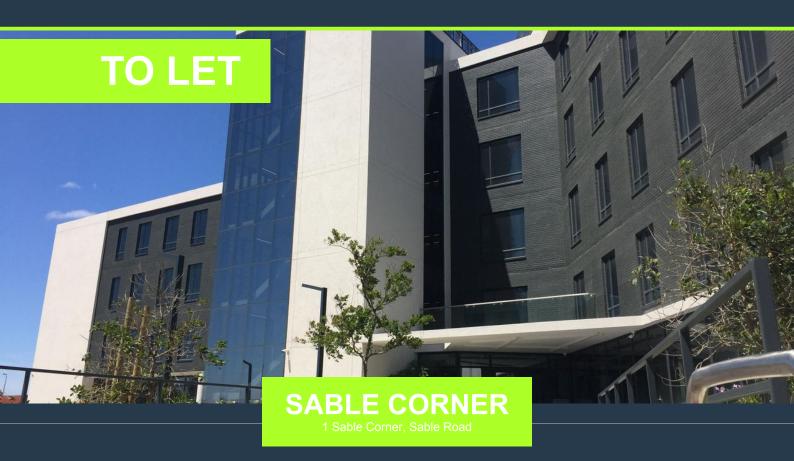

### R216,450 per month excl. VAT

R225 per m<sup>2</sup>

www.spire.co.za

Office to rent on the 4thfloor at Sable Corner in Century City. Brand new AAA Grade office development. Sable corner offers flexible work space over several floors. The space is open plan and ready for a full tenant fit-out. The building has 24 hour security with full access control in place. There is secure basement as well as open parking bays for tenants. Located on the eastern corner of Bridgeways precinct, the building is well connected to Century City square, Convention Centre and near the attractive canal network that runs through the precinct. Future tenants can easily access and benefit not only from the amenities within the Bridgeways Precinct, but also from the shops, bars, restaurants and hotels located across Century...

## OFFICE SPACE TO RENT CENTURY CITY I SABLE CORNER