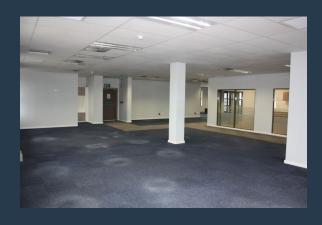

## R162,800 per month excl. VAT

R200 per m<sup>2</sup>

www.spire.co.za

814 Sqm Office to rent at The Zutari Building in Century City. Offices to let on the 3rd Floor. This space is fully fitted out and includes partitioned meeting rooms, several small office suites with a mostly open plan layout. The space is fully carpeted and has a large kitchen and staff pause area. Tenants will have access to shared bathrooms on each floor. Th Zutari Building has lifts access to all floors from the ground floor reception area. Tenants can lease secure basement parking bays with ample visitor bays available in the park. Ideally situated adjacent to the N1 Highways allowing for quick and easy access to surrounding areas. Canal Walk Retail Center is within walking distance from this building. Century City is situated...