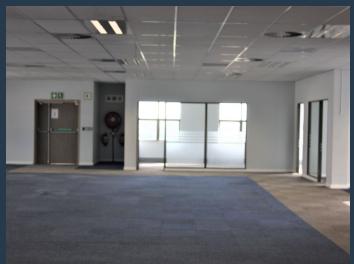

## R162,800 per month excl. VAT

R200 per m<sup>2</sup>

www.spire.co.za

814 Sqm Office to rent at The Zutari Building in Century City. Offices to let on the 3rd Floor. This space is fully fitted out and includes partitioned meeting rooms, several small office suites with a mostly open plan layout. The space is fully carpeted and has a large kitchen and staff pause area. Tenants will have access to shared bathrooms on each floor. Th Zutari Building has lifts access to all floors from the ground floor reception area. Tenants can lease secure basement parking bays with ample visitor bays available in the park. Ideally situated adjacent to the N1 Highways allowing for quick and easy access to surrounding areas. Canal Walk Retail Center is within walking distance from this building. Century City is situated...