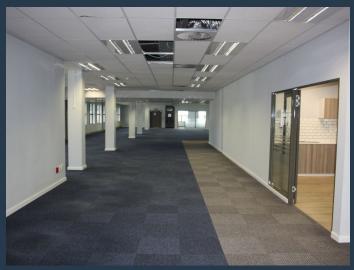

## R162,800 per month excl. VAT

R200 per m<sup>2</sup>

www.spire.co.za

814 Sqm Office to rent at The Zutari Building in Century City. Offices to let on the 3rd Floor. This space is fully fitted out and includes partitioned meeting rooms, several small office suites with a mostly open plan layout. The space is fully carpeted and has a large kitchen and staff pause area. Tenants will have access to shared bathrooms on each floor. Th Zutari Building has lifts access to all floors from the ground floor reception area. Tenants can lease secure basement parking bays with ample visitor bays available in the park. Ideally situated adjacent to the N1 Highways allowing for quick and easy access to surrounding areas. Canal Walk Retail Center is within walking distance from this building. Century City is situated...