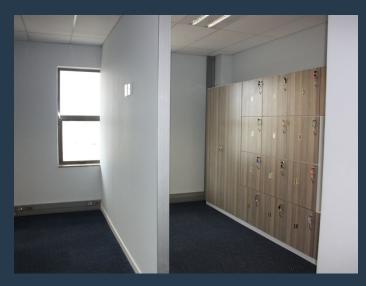

## R162,800 per month excl. VAT

R200 per m<sup>2</sup>

www.spire.co.za

814 Sqm Office to rent at The Zutari Building in Century City. Offices to let on the 3rd Floor. This space is fully fitted out and includes partitioned meeting rooms, several small office suites with a mostly open plan layout. The space is fully carpeted and has a large kitchen and staff pause area. Tenants will have access to shared bathrooms on each floor. Th Zutari Building has lifts access to all floors from the ground floor reception area. Tenants can lease secure basement parking bays with ample visitor bays available in the park. Ideally situated adjacent to the N1 Highways allowing for quick and easy access to surrounding areas. Canal Walk Retail Center is within walking distance from this building. Century City is situated...