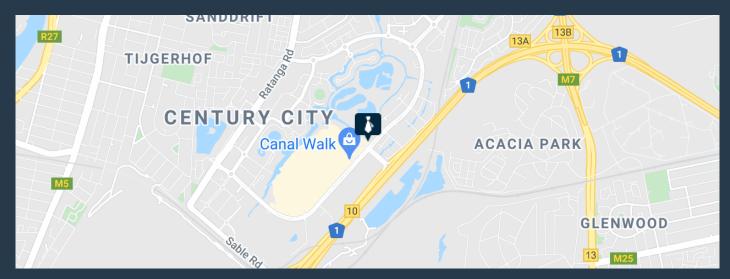

## R162,800 per month excl. VAT

R200 per m<sup>2</sup>

www.spire.co.za

814 Sqm Office to rent at The Zutari Building in Century City. Offices to let on the 3rd Floor. This space is fully fitted out and includes partitioned meeting rooms, several small office suites with a mostly open plan layout. The space is fully carpeted and has a large kitchen and staff pause area. Tenants will have access to shared bathrooms on each floor. Th Zutari Building has lifts access to all floors from the ground floor reception area. Tenants can lease secure basement parking bays with ample visitor bays available in the park. Ideally situated adjacent to the N1 Highways allowing for quick and easy access to surrounding areas. Canal Walk Retail Center is within walking distance from this building. Century City is situated...