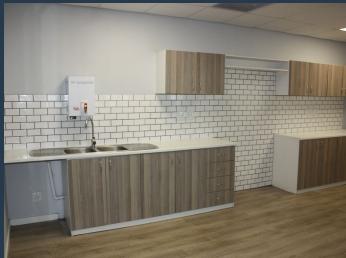

## R162,800 per month excl. VAT

R200 per m<sup>2</sup>

www.spire.co.za

814 Sqm Office to rent at The Zutari Building in Century City. Offices to let on the 3rd Floor. This space is fully fitted out and includes partitioned meeting rooms, several small office suites with a mostly open plan layout. The space is fully carpeted and has a large kitchen and staff pause area. Tenants will have access to shared bathrooms on each floor. Th Zutari Building has lifts access to all floors from the ground floor reception area. Tenants can lease secure basement parking bays with ample visitor bays available in the park. Ideally situated adjacent to the N1 Highways allowing for quick and easy access to surrounding areas. Canal Walk Retail Center is within walking distance from this building. Century City is situated...