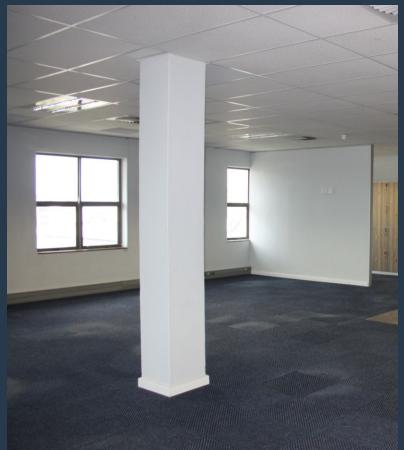

## R162,800 per month excl. VAT

R200 per m<sup>2</sup>

www.spire.co.za

814 Sqm Office to rent at The Zutari Building in Century City. Offices to let on the 3rd Floor. This space is fully fitted out and includes partitioned meeting rooms, several small office suites with a mostly open plan layout. The space is fully carpeted and has a large kitchen and staff pause area. Tenants will have access to shared bathrooms on each floor. Th Zutari Building has lifts access to all floors from the ground floor reception area. Tenants can lease secure basement parking bays with ample visitor bays available in the park. Ideally situated adjacent to the N1 Highways allowing for quick and easy access to surrounding areas. Canal Walk Retail Center is within walking distance from this building. Century City is situated...