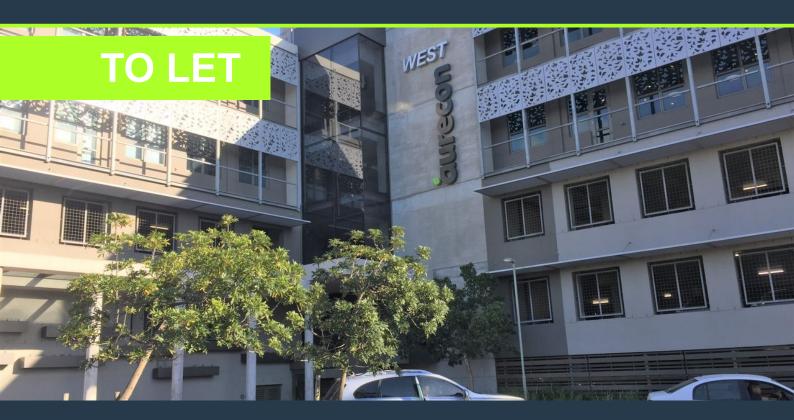

### **COMMERCIAL PROPERTY TO LET CENTURY CITY I ZUTARI BUILDING**

## R162,800 per month excl. VAT

R200 per m<sup>2</sup>

www.spire.co.za

814 Sqm Office to rent at The Zutari Building in Century City. Offices to let on the 3rd Floor. This space is fully fitted out and includes partitioned meeting rooms, several small office suites with a mostly open plan layout. The space is fully carpeted and has a large kitchen and staff pause area. Tenants will have access to shared bathrooms on each floor. Th Zutari Building has lifts access to all floors from the ground floor reception area. Tenants can lease secure basement parking bays with ample visitor bays available in the park. Ideally situated adjacent to the N1 Highways allowing for quick and easy access to surrounding areas. Canal Walk Retail Center is within walking distance from this building. Century City is situated...