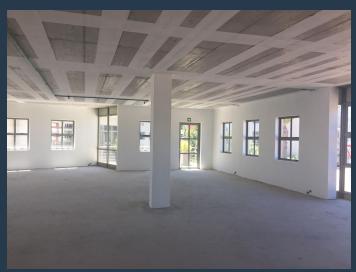

## **R51,480** per month excl. VAT R165 per m<sup>2</sup>

www.spire.co.za

312 Sqm Office to rent on the ground floor at Park Lane in Century City. White box space ready for a full tenant fit out. This office has access to a large 109 Sqm patio, ideal for a staff pause area. The building has full access control and tenants can lease basement as well as open parking bays. There are several visitor parking bays located in close proximity to the building on 12 Park Lane. In addition to all of the above, the tenant may have naming rights as well as branding on the front of the building. Century City has emerged as one of the leading developing hubs for business, lifestyle and entertainment purposes in Cape Town. This booming business hub and community is surrounded by beautiful canal waterways. The suburb is...

### 312M<sup>2</sup> OFFICE TO LET IN CENTURY CITY