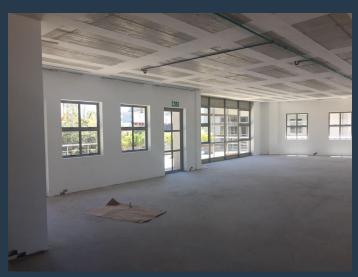

## **R51,480** per month excl. VAT R165 per m<sup>2</sup>

www.spire.co.za

312 Sqm Office to rent on the ground floor at Park Lane in Century City. White box space ready for a full tenant fit out. This office has access to a large 109 Sqm patio, ideal for a staff pause area. The building has full access control and tenants can lease basement as well as open parking bays. There are several visitor parking bays located in close proximity to the building on 12 Park Lane. In addition to all of the above, the tenant may have naming rights as well as branding on the front of the building. Century City has emerged as one of the leading developing hubs for business, lifestyle and entertainment purposes in Cape Town. This booming business hub and community is surrounded by beautiful canal waterways. The suburb is...

### 312M<sup>2</sup> OFFICE TO LET IN CENTURY CITY