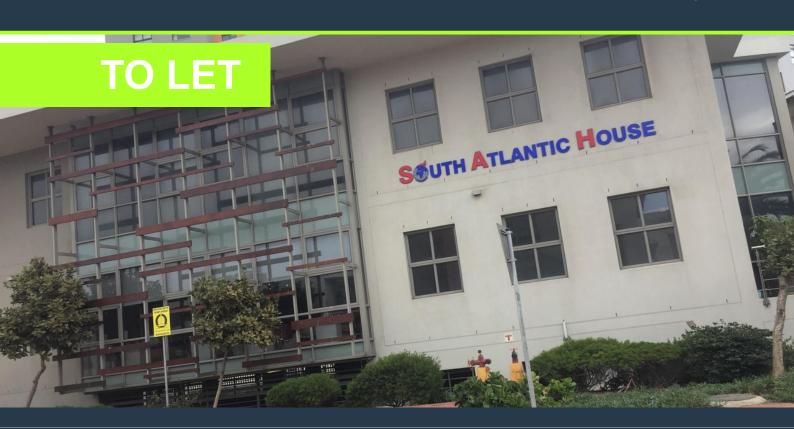

### 312M<sup>2</sup> OFFICE TO LET IN CENTURY CITY

## **R51,480** per month excl. VAT R165 per m<sup>2</sup>

www.spire.co.za

312 Sqm Office to rent on the ground floor at Park Lane in Century City. White box space ready for a full tenant fit out. This office has access to a large 109 Sqm patio, ideal for a staff pause area. The building has full access control and tenants can lease basement as well as open parking bays. There are several visitor parking bays located in close proximity to the building on 12 Park Lane. In addition to all of the above, the tenant may have naming rights as well as branding on the front of the building. Century City has emerged as one of the leading developing hubs for business, lifestyle and entertainment purposes in Cape Town. This booming business hub and community is surrounded by beautiful canal waterways. The suburb is...