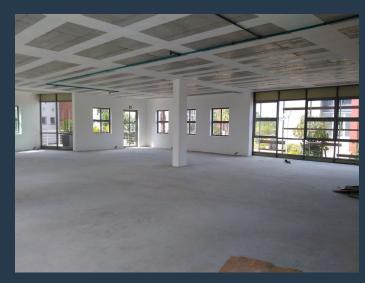

## **R51,480** per month excl. VAT R165 per m<sup>2</sup>

www.spire.co.za

312 Sqm Office to rent on the ground floor at Park Lane in Century City. White box space ready for a full tenant fit out. This office has access to a large 109 Sqm patio, ideal for a staff pause area. The building has full access control and tenants can lease basement as well as open parking bays. There are several visitor parking bays located in close proximity to the building on 12 Park Lane. In addition to all of the above, the tenant may have naming rights as well as branding on the front of the building. Century City has emerged as one of the leading developing hubs for business, lifestyle and entertainment purposes in Cape Town. This booming business hub and community is surrounded by beautiful canal waterways. The suburb is...

### 312M<sup>2</sup> OFFICE TO LET IN CENTURY CITY