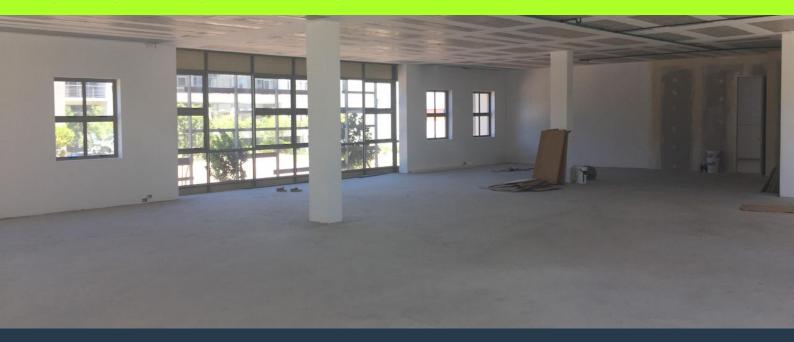

## **R51,480** per month excl. VAT R165 per m<sup>2</sup>

www.spire.co.za

312 Sqm Office to rent on the ground floor at Park Lane in Century City. White box space ready for a full tenant fit out. This office has access to a large 109 Sqm patio, ideal for a staff pause area. The building has full access control and tenants can lease basement as well as open parking bays. There are several visitor parking bays located in close proximity to the building on 12 Park Lane. In addition to all of the above, the tenant may have naming rights as well as branding on the front of the building. Century City has emerged as one of the leading developing hubs for business, lifestyle and entertainment purposes in Cape Town. This booming business hub and community is surrounded by beautiful canal waterways. The suburb is...