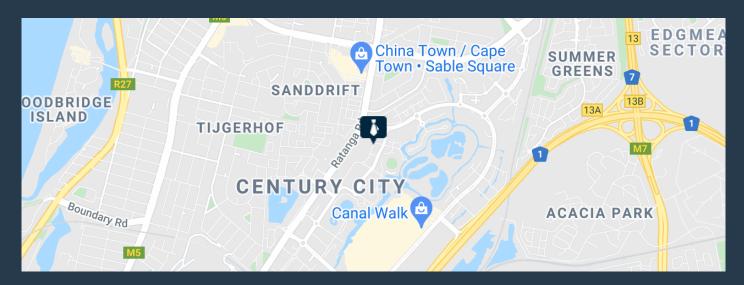

box space ready for a full tenant fit out. This office has access to a large 109 Sqm patio, ideal for a staff pause area. The building has full access control and tenants can lease basement as well as open parking bays. There are several visitor parking bays located in close proximity to the building on 12 Park Lane. In addition to all of the above, the tenant may have naming rights as well as branding on the front of the building. Century City has emerged as one of the leading developing hubs for business, lifestyle and entertainment purposes in Cape Town. This booming business hub and community is surrounded by beautiful canal waterways. The suburb is...





**R51,480** per month excl. VAT R165 per m<sup>2</sup>



www.spire.co.za

### 312M<sup>2</sup> OFFICE TO LET IN CENTURY CITY





#### PROPERTY DETAILS

▲ Security

Yes

▲ Floor Size

312m²

▲ Air Conditioning

Yes

▲ Zoning

Commercial

# R51,480 per month excl. VAT



www.spire.co.za









### **CONTACT US**



**Chantel Georgiadis**Non-Principal Property Practitioner

- (021) 6854020
- 0845251014
- multiple chantelg@spire.co.za



**Kevin Hellyer**Candidate Property Practitioner

- (021) 6854020
- 061 484 5578
- kevinh@spire.co.za