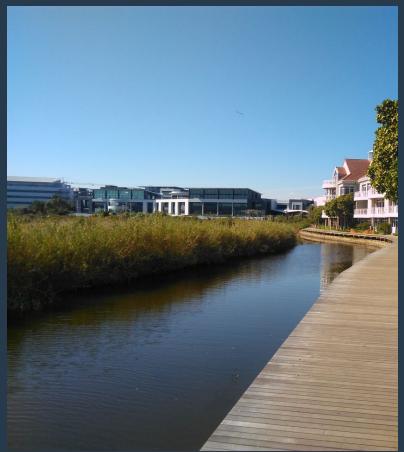

## R12,740 per month excl. VAT R130 per m<sup>2</sup>

www.spire.co.za

98 m² Office space available at Century Square. The space is fitted out and includes meeting rooms, offices and open plan work areas. Large windows allowing in loads of natural light, with over Intaka Island. The space includes a full kitchen as well as internal bathrooms. Tenants have access to open as well as basement parking bays in the park. Century Square offers a range of affordable office suites set in a tranquil business park along the canals in Century City. Century City is situated between the Northern Suburbs and Southern Suburbs of Cape Town, making it one of the most centrally located business areas. Century City is a mixed-use area consisting of secure business parks and low-rise office buildings. The area has a large...