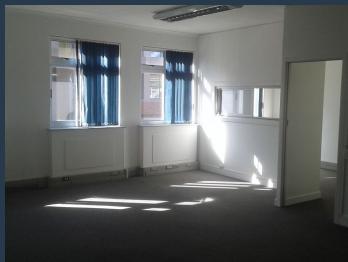

## R12,740 per month excl. VAT R130 per m<sup>2</sup>

www.spire.co.za

98 m² Office space available at Century Square. The space is fitted out and includes meeting rooms, offices and open plan work areas. Large windows allowing in loads of natural light, with over Intaka Island. The space includes a full kitchen as well as internal bathrooms. Tenants have access to open as well as basement parking bays in the park. Century Square offers a range of affordable office suites set in a tranquil business park along the canals in Century City. Century City is situated between the Northern Suburbs and Southern Suburbs of Cape Town, making it one of the most centrally located business areas. Century City is a mixed-use area consisting of secure business parks and low-rise office buildings. The area has a large...