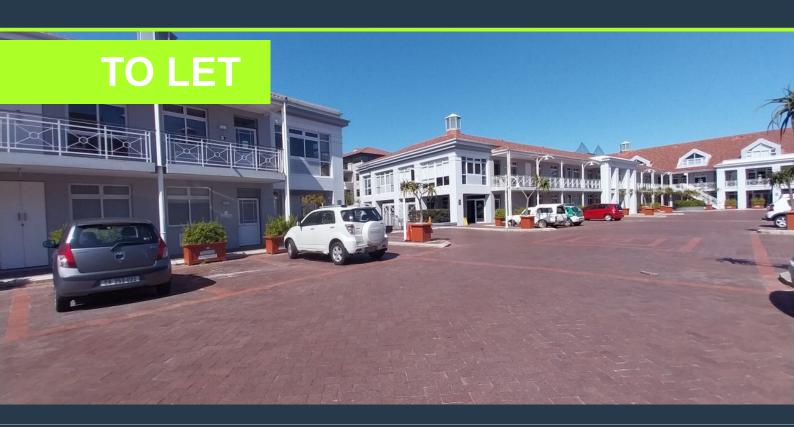

## R12,740 per month excl. VAT R130 per m<sup>2</sup>

www.spire.co.za

98 m² Office space available at Century Square. The space is fitted out and includes meeting rooms, offices and open plan work areas. Large windows allowing in loads of natural light, with over Intaka Island. The space includes a full kitchen as well as internal bathrooms. Tenants have access to open as well as basement parking bays in the park. Century Square offers a range of affordable office suites set in a tranquil business park along the canals in Century City. Century City is situated between the Northern Suburbs and Southern Suburbs of Cape Town, making it one of the most centrally located business areas. Century City is a mixed-use area consisting of secure business parks and low-rise office buildings. The area has a large...