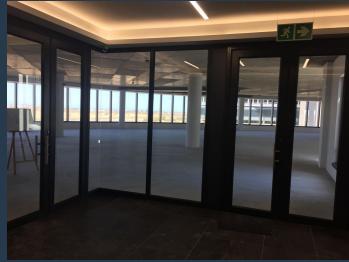

# R342,225 per month excl. VAT

\_

www.spire.co.za

SPIRE

R225 per m<sup>2</sup>

1,521 Sqm Office to Rent in Century City. 1st Floor office space at the newly completed Sable Corner. This white box space is ready for a full tenant installation, with a generous allowance provided. The building has 24 hour security with full access control in place. There is secure basement as well as open parking bays for tenants. Located on the eastern corner of Bridgeways precinct, the building is well connected to Century City square, Convention Centre and near the attractive canal network that runs through the precinct. Future tenants can easily access and benefit not only from the amenities within the Bridgeways Precinct, but also from the shops, bars, restaurants and hotels located across Century Boulevard. Century City is...