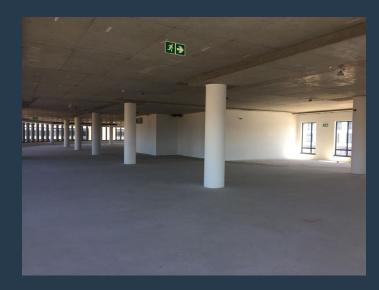

# R342,225 per month excl. VAT

\_

www.spire.co.za

SPIRE

R225 per m<sup>2</sup>

1,521 Sqm Office to Rent in Century City. 1st Floor office space at the newly completed Sable Corner. This white box space is ready for a full tenant installation, with a generous allowance provided. The building has 24 hour security with full access control in place. There is secure basement as well as open parking bays for tenants. Located on the eastern corner of Bridgeways precinct, the building is well connected to Century City square, Convention Centre and near the attractive canal network that runs through the precinct. Future tenants can easily access and benefit not only from the amenities within the Bridgeways Precinct, but also from the shops, bars, restaurants and hotels located across Century Boulevard. Century City is...