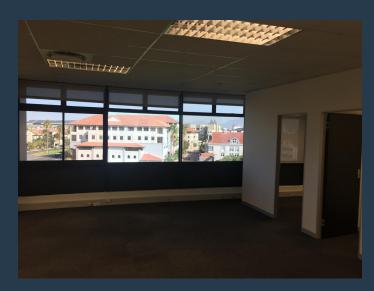

## R26,535 per month excl. VAT R145 per m<sup>2</sup>

www.spire.co.za

183 Sqm office to rent in Century City. Fitted out office space is available at Waterview Park on the 1st floor. the space is neatly fitted out and it includes a full kitchen with access to shared bathrooms on each floor. Building has a back up generator. Tenants can lease basement parking bays in the office park. There is also full access control to the office park. Waterview offers tenants great views over Cape town as well as providing easy access to surrounding highways. Century City is situated between the Northern Suburbs and Southern Suburbs of Cape Town, making it one of the most centrally located business areas. Century City is a mixed-use area consisting of secure business parks and low-rise office buildings. The area has a...