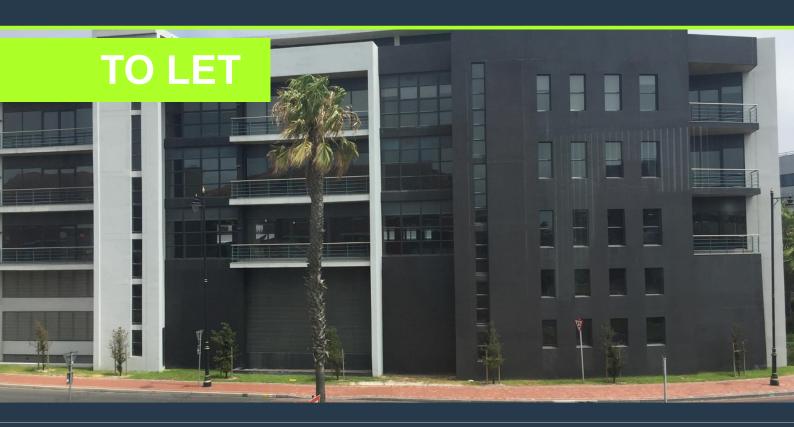

## R26,535 per month excl. VAT R145 per m<sup>2</sup>

www.spire.co.za

183 Sqm office to rent in Century City. Fitted out office space is available at Waterview Park on the 1st floor. the space is neatly fitted out and it includes a full kitchen with access to shared bathrooms on each floor. Building has a back up generator. Tenants can lease basement parking bays in the office park. There is also full access control to the office park. Waterview offers tenants great views over Cape town as well as providing easy access to surrounding highways. Century City is situated between the Northern Suburbs and Southern Suburbs of Cape Town, making it one of the most centrally located business areas. Century City is a mixed-use area consisting of secure business parks and low-rise office buildings. The area has a...

### OFFICE SPACE TO RENT IN CENTURY CITY I WATERVIEW PARK 2

1 1 1 1 E E