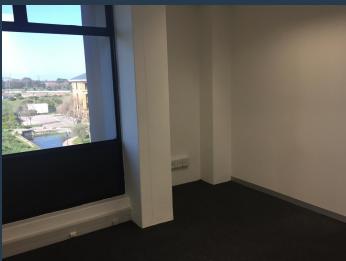

## R26,535 per month excl. VAT R145 per m<sup>2</sup>

www.spire.co.za

183 Sqm office to rent in Century City. Fitted out office space is available at Waterview Park on the 1st floor. the space is neatly fitted out and it includes a full kitchen with access to shared bathrooms on each floor. Building has a back up generator. Tenants can lease basement parking bays in the office park. There is also full access control to the office park. Waterview offers tenants great views over Cape town as well as providing easy access to surrounding highways. Century City is situated between the Northern Suburbs and Southern Suburbs of Cape Town, making it one of the most centrally located business areas. Century City is a mixed-use area consisting of secure business parks and low-rise office buildings. The area has a...