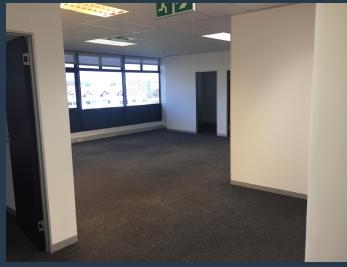

## R26,535 per month excl. VAT R145 per m<sup>2</sup>

www.spire.co.za

183 Sqm office to rent in Century City. Fitted out office space is available at Waterview Park on the 1st floor. the space is neatly fitted out and it includes a full kitchen with access to shared bathrooms on each floor. Building has a back up generator. Tenants can lease basement parking bays in the office park. There is also full access control to the office park. Waterview offers tenants great views over Cape town as well as providing easy access to surrounding highways. Century City is situated between the Northern Suburbs and Southern Suburbs of Cape Town, making it one of the most centrally located business areas. Century City is a mixed-use area consisting of secure business parks and low-rise office buildings. The area has a...