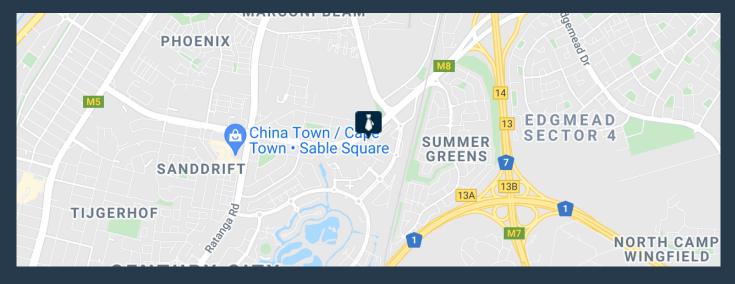

## R40,095 per month excl. VAT R135 per m<sup>2</sup>

SPIRE

www.spire.co.za

297 Sqm Office space to rent in Century City. Neat fitted out office suite located at Millennium Business Park. This first floor office requires little work and is ready for a new tenant. There is a small reception area, meeting room and large general work space. Millennium Business Park is a modern A Grade business park with full access control as well as 24 hour security. Tenants have access to 4 parking bays with ample visitor bays in the park. Century City is situated between the Northern Suburbs and Southern Suburbs of Cape Town, making it one of the most centrally located business areas. Century City is a mixed-use area consisting of secure business parks and low-rise office buildings. The area has a large residential component as...

### OFFICE SPACE TO RENT IN CENTURY CITY I MILLENNIUM BUSINESS PARK