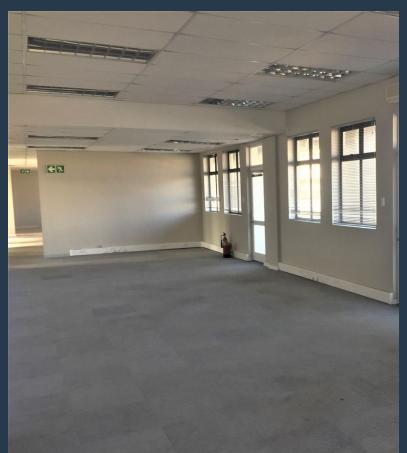

## R40,095 per month excl. VAT R135 per m<sup>2</sup>

SPIRE

www.spire.co.za

297 Sqm Office space to rent in Century City. Neat fitted out office suite located at Millennium Business Park. This first floor office requires little work and is ready for a new tenant. There is a small reception area, meeting room and large general work space. Millennium Business Park is a modern A Grade business park with full access control as well as 24 hour security. Tenants have access to 4 parking bays with ample visitor bays in the park. Century City is situated between the Northern Suburbs and Southern Suburbs of Cape Town, making it one of the most centrally located business areas. Century City is a mixed-use area consisting of secure business parks and low-rise office buildings. The area has a large residential component as...

#### **PROPERTY DETAILS**

▲ Security

Yes

▲ Floor Size

297m²

▲ Air Conditioning

Yes

es 🛕 Zoning