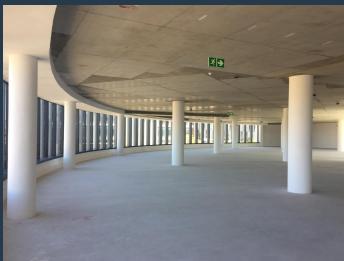

R349,830 per month excl. VAT

R230 per m<sup>2</sup>

www.spire.co.za

1,521 Sqm Office Space to Rent in Century City. Brand new AAA Grade offices to let. 1st Floor office at Sable Corner. This white box space is ready for a full tenant installation, with a generous allowance provided. The building has 24 hour security with full access control in place. There is secure basement as well as open parking bays for tenants. Located on the eastern corner of Bridgeways precinct, the building is well connected to Century City square, Convention Centre and near the attractive canal network that runs through the precinct. Future tenants can easily access and benefit not only from the amenities within the Bridgeways Precinct, but also from the shops, bars, restaurants and hotels located across Century...