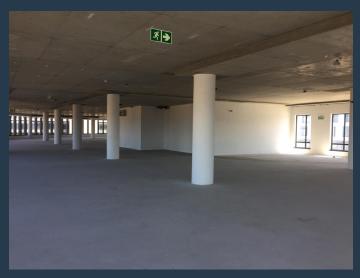

R349,830 per month excl. VAT

R230 per m<sup>2</sup>

www.spire.co.za

1,521 Sqm Office Space to Rent in Century City. Brand new AAA Grade offices to let. 1st Floor office at Sable Corner. This white box space is ready for a full tenant installation, with a generous allowance provided. The building has 24 hour security with full access control in place. There is secure basement as well as open parking bays for tenants. Located on the eastern corner of Bridgeways precinct, the building is well connected to Century City square, Convention Centre and near the attractive canal network that runs through the precinct. Future tenants can easily access and benefit not only from the amenities within the Bridgeways Precinct, but also from the shops, bars, restaurants and hotels located across Century...