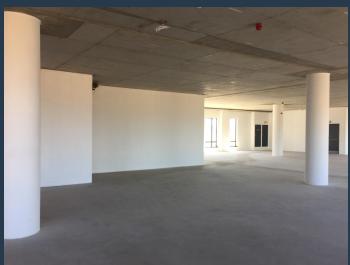

R349,830 per month excl. VAT

R230 per m<sup>2</sup>

www.spire.co.za

1,521 Sqm Office Space to Rent in Century City. Brand new AAA Grade offices to let. 1st Floor office at Sable Corner. This white box space is ready for a full tenant installation, with a generous allowance provided. The building has 24 hour security with full access control in place. There is secure basement as well as open parking bays for tenants. Located on the eastern corner of Bridgeways precinct, the building is well connected to Century City square, Convention Centre and near the attractive canal network that runs through the precinct. Future tenants can easily access and benefit not only from the amenities within the Bridgeways Precinct, but also from the shops, bars, restaurants and hotels located across Century...