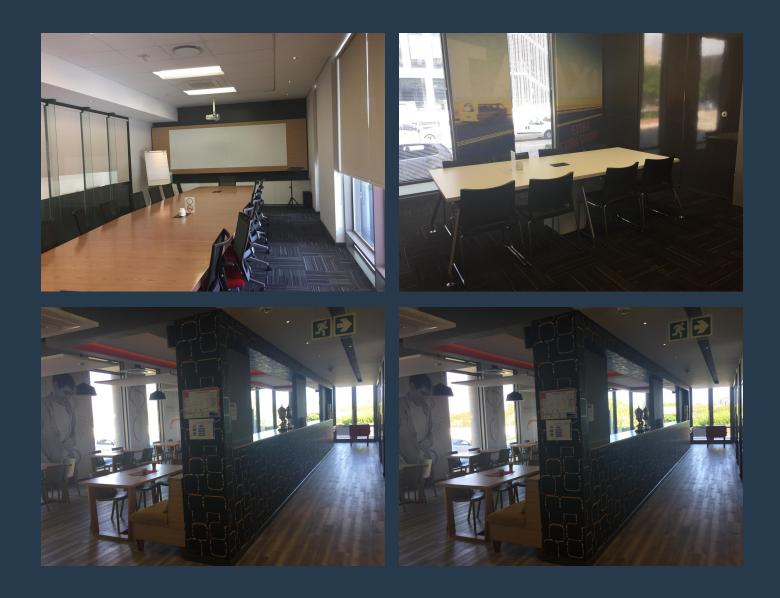

## SPIRE

www.spire.co.za

921 Sqm Office to Let in Century City. Modern AAA Grade building located on Century Way. Neat and fitted out office space that can be renovated to the clients requirements. The space currently comprises a common area reception, internal reception area with seating. Large Meeting room as well as individual office suites. Large canteen and pause area for staff.Very neat office fit-out with some external branding opportunities on the building. Tenants will be able to lease secure parking bays in the building, with ample public as well as overflow parking available in the area, within walking distance. The building is in close proximity to the Century City Conference Center, some of the areas top hotels as well as a number of popular...