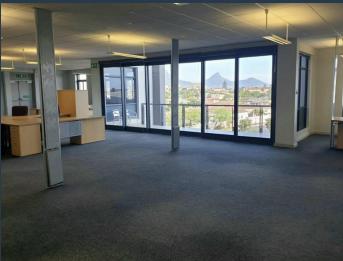

# R196,695 per month excl. VAT

R155 per m<sup>2</sup>

www.spire.co.za

1,269 Sqm office space to rent on the 2nd floor at 3 Edison Way in Century City. This is a three story building with flexible spaces to let from 600 Sqm. The space is fitted out and can be let with the existing furniture and IT systems. Ample parking on-site for tenants. Free standing building located on Edison Way. This is a well-maintained development, offering a competitively priced facility for companies seeking modern office space. The existing infrastructure including security, IT, generator and a high-quality existing fit-out are all available with this office. There is quick and easy access to surrounding Highways via Century Boulevard. We have been helping businesses just like yours to find their perfect commercial retail or...