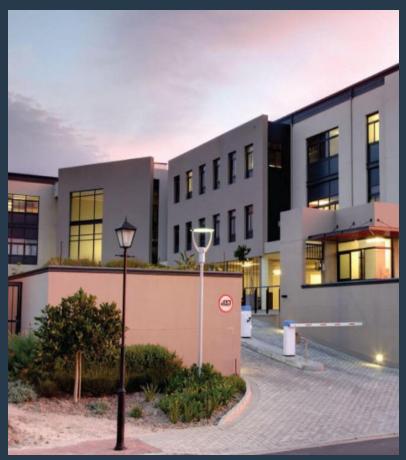

# R196,695 per month excl. VAT

R155 per m<sup>2</sup>

www.spire.co.za

1,269 Sqm office space to rent on the 2nd floor at 3 Edison Way in Century City. This is a three story building with flexible spaces to let from 600 Sqm. The space is fitted out and can be let with the existing furniture and IT systems. Ample parking on-site for tenants. Free standing building located on Edison Way. This is a well-maintained development, offering a competitively priced facility for companies seeking modern office space. The existing infrastructure including security, IT, generator and a high-quality existing fit-out are all available with this office. There is quick and easy access to surrounding Highways via Century Boulevard. We have been helping businesses just like yours to find their perfect commercial retail or...