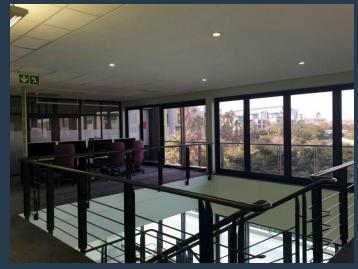

# R196,695 per month excl. VAT

R155 per m<sup>2</sup>

www.spire.co.za

1,269 Sqm office space to rent on the 2nd floor at 3 Edison Way in Century City. This is a three story building with flexible spaces to let from 600 Sqm. The space is fitted out and can be let with the existing furniture and IT systems. Ample parking on-site for tenants. Free standing building located on Edison Way. This is a well-maintained development, offering a competitively priced facility for companies seeking modern office space. The existing infrastructure including security, IT, generator and a high-quality existing fit-out are all available with this office. There is quick and easy access to surrounding Highways via Century Boulevard. We have been helping businesses just like yours to find their perfect commercial retail or...