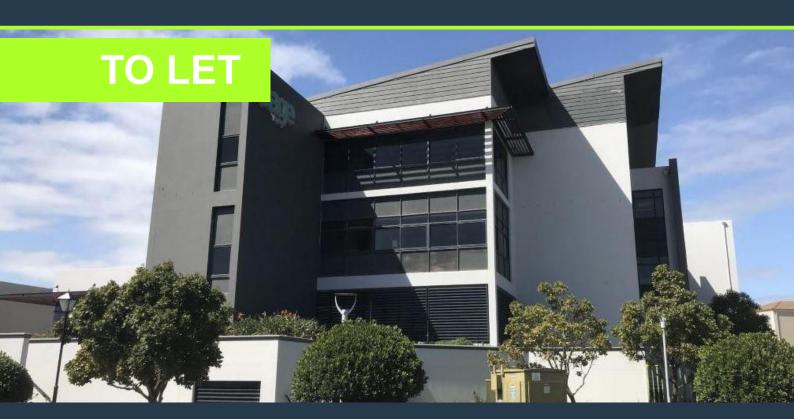

# R196,695 per month excl. VAT

R155 per m<sup>2</sup>

www.spire.co.za

1,269 Sqm office space to rent on the 2nd floor at 3 Edison Way in Century City. This is a three story building with flexible spaces to let from 600 Sqm. The space is fitted out and can be let with the existing furniture and IT systems. Ample parking on-site for tenants. Free standing building located on Edison Way. This is a well-maintained development, offering a competitively priced facility for companies seeking modern office space. The existing infrastructure including security, IT, generator and a high-quality existing fit-out are all available with this office. There is quick and easy access to surrounding Highways via Century Boulevard. We have been helping businesses just like yours to find their perfect commercial retail or...

### OFFICE SPACE TO RENT CENTURY CITY I 3 EDISON WAY