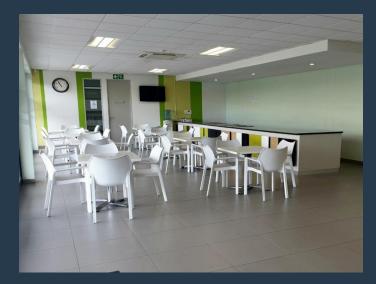

# R196,695 per month excl. VAT

R155 per m<sup>2</sup>

www.spire.co.za

1,269 Sqm office space to rent on the 2nd floor at 3 Edison Way in Century City. This is a three story building with flexible spaces to let from 600 Sqm. The space is fitted out and can be let with the existing furniture and IT systems. Ample parking on-site for tenants. Free standing building located on Edison Way. This is a well-maintained development, offering a competitively priced facility for companies seeking modern office space. The existing infrastructure including security, IT, generator and a high-quality existing fit-out are all available with this office. There is quick and easy access to surrounding Highways via Century Boulevard. We have been helping businesses just like yours to find their perfect commercial retail or...