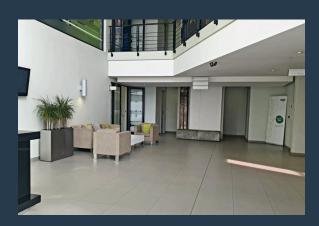

# R196,695 per month excl. VAT

R155 per m<sup>2</sup>

www.spire.co.za

1,269 Sqm office space to rent on the 2nd floor at 3 Edison Way in Century City. This is a three story building with flexible spaces to let from 600 Sqm. The space is fitted out and can be let with the existing furniture and IT systems. Ample parking on-site for tenants. Free standing building located on Edison Way. This is a well-maintained development, offering a competitively priced facility for companies seeking modern office space. The existing infrastructure including security, IT, generator and a high-quality existing fit-out are all available with this office. There is quick and easy access to surrounding Highways via Century Boulevard. We have been helping businesses just like yours to find their perfect commercial retail or...