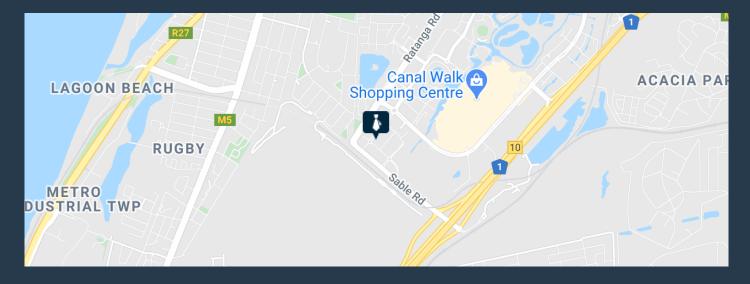

# R42,000 per month excl. VAT R250 per m<sup>2</sup>

SPIRE

www.spire.co.za

168 m² Office space to rent at The Matrix Building in Century City. Modern fitted out offices located on the 1st floor. The office includes a full kitchen with access to shared bathrooms on each floor. Laminated flooring with exposed ceilings gives this space an industrial look and feel. The Matrix is an eclectic mix of retro and contemporary styling, in a cool mixed-use development with double-volume retail on the ground floor, three floors of offices, and three floors of apartments on top. Combining robust face-brick facades with concrete, glass and steel, this building is ideal for businesses looking to make a strong, creative statement. And to get that critical HR edge in premises top staff will clamor to work in. Century City has...

### 168 M<sup>2</sup> OFFICE SPACE TO RENT CENTURY CITY I THE MATRIX BUILDING