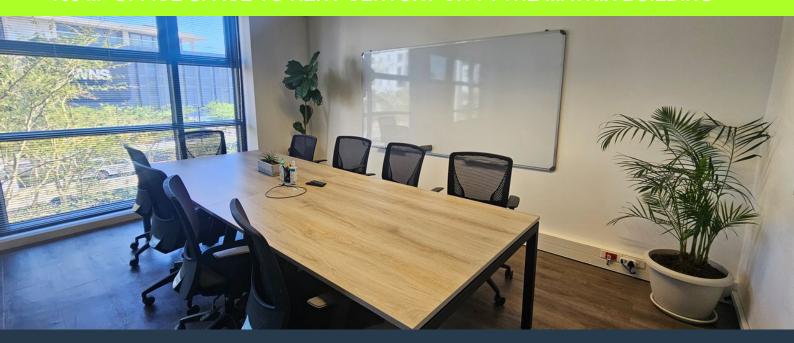

# R42,000 per month excl. VAT R250 per m<sup>2</sup>

SPIRE

www.spire.co.za

168 m² Office space to rent at The Matrix Building in Century City. Modern fitted out offices located on the 1st floor. The office includes a full kitchen with access to shared bathrooms on each floor. Laminated flooring with exposed ceilings gives this space an industrial look and feel. The Matrix is an eclectic mix of retro and contemporary styling, in a cool mixed-use development with double-volume retail on the ground floor, three floors of offices, and three floors of apartments on top. Combining robust face-brick facades with concrete, glass and steel, this building is ideal for businesses looking to make a strong, creative statement. And to get that critical HR edge in premises top staff will clamor to work in. Century City has...