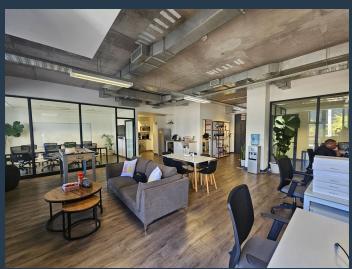

# R42,000 per month excl. VAT R250 per m<sup>2</sup>

SPIRE

www.spire.co.za

168 m² Office space to rent at The Matrix Building in Century City. Modern fitted out offices located on the 1st floor. The office includes a full kitchen with access to shared bathrooms on each floor. Laminated flooring with exposed ceilings gives this space an industrial look and feel. The Matrix is an eclectic mix of retro and contemporary styling, in a cool mixed-use development with double-volume retail on the ground floor, three floors of offices, and three floors of apartments on top. Combining robust face-brick facades with concrete, glass and steel, this building is ideal for businesses looking to make a strong, creative statement. And to get that critical HR edge in premises top staff will clamor to work in. Century City has...

### 168 M<sup>2</sup> OFFICE SPACE TO RENT CENTURY CITY I THE MATRIX BUILDING