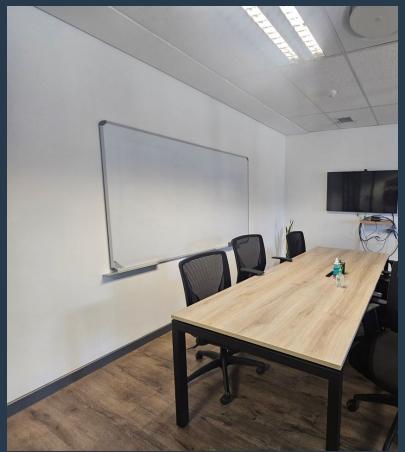

# R42,000 per month excl. VAT R250 per m<sup>2</sup>

SPIRE

www.spire.co.za

168 m² Office space to rent at The Matrix Building in Century City. Modern fitted out offices located on the 1st floor. The office includes a full kitchen with access to shared bathrooms on each floor. Laminated flooring with exposed ceilings gives this space an industrial look and feel. The Matrix is an eclectic mix of retro and contemporary styling, in a cool mixed-use development with double-volume retail on the ground floor, three floors of offices, and three floors of apartments on top. Combining robust face-brick facades with concrete, glass and steel, this building is ideal for businesses looking to make a strong, creative statement. And to get that critical HR edge in premises top staff will clamor to work in. Century City has...