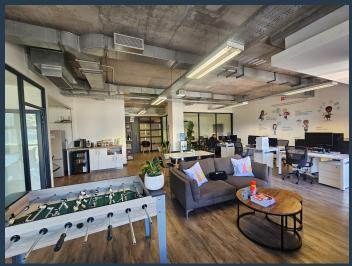

# R42,000 per month excl. VAT R250 per m<sup>2</sup>

SPIRE

www.spire.co.za

168 m² Office space to rent at The Matrix Building in Century City. Modern fitted out offices located on the 1st floor. The office includes a full kitchen with access to shared bathrooms on each floor. Laminated flooring with exposed ceilings gives this space an industrial look and feel. The Matrix is an eclectic mix of retro and contemporary styling, in a cool mixed-use development with double-volume retail on the ground floor, three floors of offices, and three floors of apartments on top. Combining robust face-brick facades with concrete, glass and steel, this building is ideal for businesses looking to make a strong, creative statement. And to get that critical HR edge in premises top staff will clamor to work in. Century City has...

### 168 M<sup>2</sup> OFFICE SPACE TO RENT CENTURY CITY I THE MATRIX BUILDING