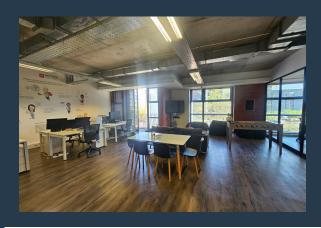

# R42,000 per month excl. VAT R250 per m<sup>2</sup>

SPIRE

www.spire.co.za

168 m² Office space to rent at The Matrix Building in Century City. Modern fitted out offices located on the 1st floor. The office includes a full kitchen with access to shared bathrooms on each floor. Laminated flooring with exposed ceilings gives this space an industrial look and feel. The Matrix is an eclectic mix of retro and contemporary styling, in a cool mixed-use development with double-volume retail on the ground floor, three floors of offices, and three floors of apartments on top. Combining robust face-brick facades with concrete, glass and steel, this building is ideal for businesses looking to make a strong, creative statement. And to get that critical HR edge in premises top staff will clamor to work in. Century City has...