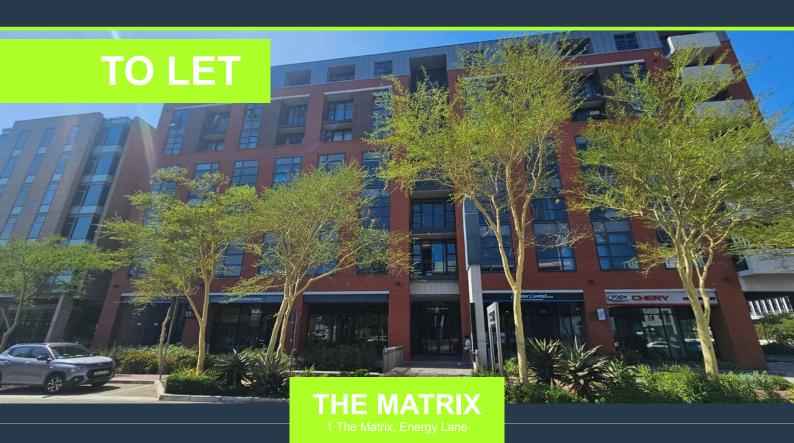

# R42,000 per month excl. VAT R250 per m<sup>2</sup>

SPIRE

www.spire.co.za

168 m² Office space to rent at The Matrix Building in Century City. Modern fitted out offices located on the 1st floor. The office includes a full kitchen with access to shared bathrooms on each floor. Laminated flooring with exposed ceilings gives this space an industrial look and feel. The Matrix is an eclectic mix of retro and contemporary styling, in a cool mixed-use development with double-volume retail on the ground floor, three floors of offices, and three floors of apartments on top. Combining robust face-brick facades with concrete, glass and steel, this building is ideal for businesses looking to make a strong, creative statement. And to get that critical HR edge in premises top staff will clamor to work in. Century City has...

### 168 M<sup>2</sup> OFFICE SPACE TO RENT CENTURY CITY I THE MATRIX BUILDING