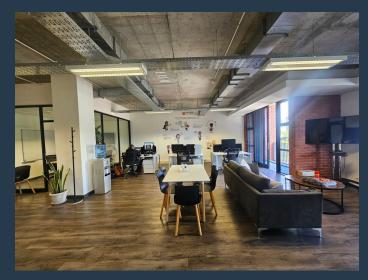

# R42,000 per month excl. VAT R250 per m<sup>2</sup>

SPIRE

www.spire.co.za

168 m² Office space to rent at The Matrix Building in Century City. Modern fitted out offices located on the 1st floor. The office includes a full kitchen with access to shared bathrooms on each floor. Laminated flooring with exposed ceilings gives this space an industrial look and feel. The Matrix is an eclectic mix of retro and contemporary styling, in a cool mixed-use development with double-volume retail on the ground floor, three floors of offices, and three floors of apartments on top. Combining robust face-brick facades with concrete, glass and steel, this building is ideal for businesses looking to make a strong, creative statement. And to get that critical HR edge in premises top staff will clamor to work in. Century City has...

### 168 M<sup>2</sup> OFFICE SPACE TO RENT CENTURY CITY I THE MATRIX BUILDING