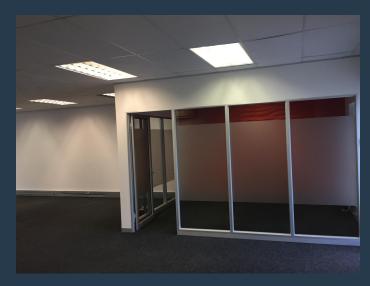

# R22,000 per month excl. VAT

R171 per m<sup>2</sup>

www.spire.co.za

128 m² Office space to rent on the ground floor at The Pavilion in Century City. This is a very neat fitted out office in a secure office park. The space includes a full kitchen with access to shared bathrooms on each floor, the office is open plan with no partitions in place. This office has an exclusive use balcony. Tenants can lease parking bays from R950 per bay in the park. We have been helping businesses just like yours to find their perfect commercial retail or industrial space. Our team of property professionals are ready to find your perfect space. We have a longstanding relationship with the top property funds and property management companies in the city. We feature properties from Cape Town's most exclusive, vibrant, and...