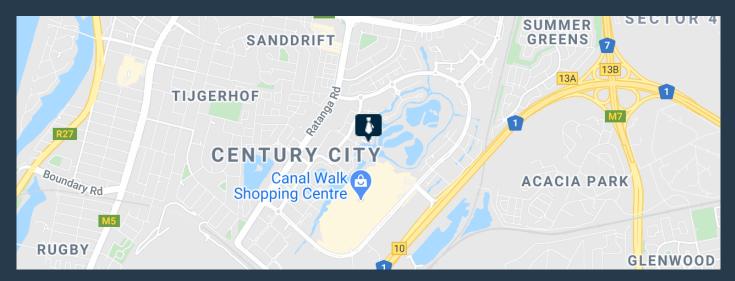

### OFFICE SPACE TO RENT CENTURY CITY I THE PAVILION

# R22,000 per month excl. VAT

R171 per m<sup>2</sup>

www.spire.co.za

128 m² Office space to rent on the ground floor at The Pavilion in Century City. This is a very neat fitted out office in a secure office park. The space includes a full kitchen with access to shared bathrooms on each floor, the office is open plan with no partitions in place. This office has an exclusive use balcony. Tenants can lease parking bays from R950 per bay in the park. We have been helping businesses just like yours to find their perfect commercial retail or industrial space. Our team of property professionals are ready to find your perfect space. We have a longstanding relationship with the top property funds and property management companies in the city. We feature properties from Cape Town's most exclusive, vibrant, and...