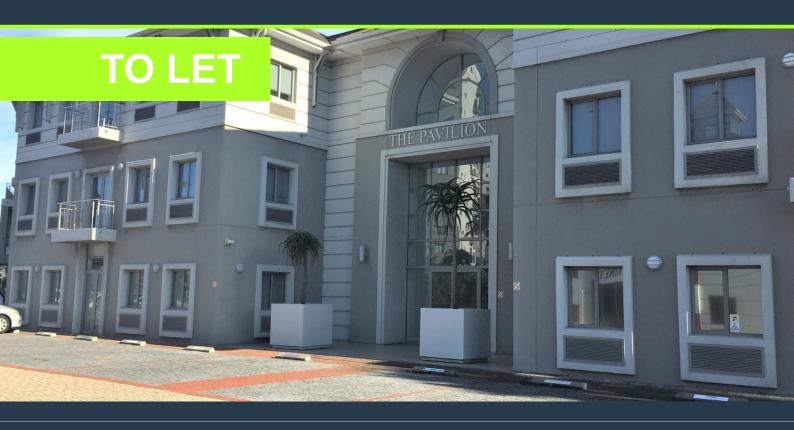

# R22,000 per month excl. VAT

R171 per m<sup>2</sup>

www.spire.co.za

128 m² Office space to rent on the ground floor at The Pavilion in Century City. This is a very neat fitted out office in a secure office park. The space includes a full kitchen with access to shared bathrooms on each floor, the office is open plan with no partitions in place. This office has an exclusive use balcony. Tenants can lease parking bays from R950 per bay in the park. We have been helping businesses just like yours to find their perfect commercial retail or industrial space. Our team of property professionals are ready to find your perfect space. We have a longstanding relationship with the top property funds and property management companies in the city. We feature properties from Cape Town's most exclusive, vibrant, and...

### OFFICE SPACE TO RENT CENTURY CITY I THE PAVILION