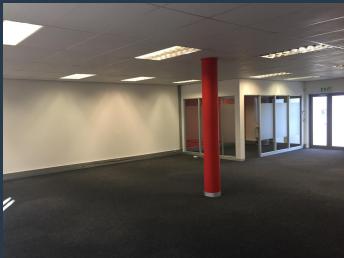

# R22,000 per month excl. VAT

R171 per m<sup>2</sup>

www.spire.co.za

128 m² Office space to rent on the ground floor at The Pavilion in Century City. This is a very neat fitted out office in a secure office park. The space includes a full kitchen with access to shared bathrooms on each floor, the office is open plan with no partitions in place. This office has an exclusive use balcony. Tenants can lease parking bays from R950 per bay in the park. We have been helping businesses just like yours to find their perfect commercial retail or industrial space. Our team of property professionals are ready to find your perfect space. We have a longstanding relationship with the top property funds and property management companies in the city. We feature properties from Cape Town's most exclusive, vibrant, and...