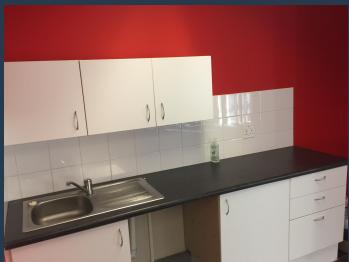

# R22,000 per month excl. VAT

R171 per m<sup>2</sup>

www.spire.co.za

128 m² Office space to rent on the ground floor at The Pavilion in Century City. This is a very neat fitted out office in a secure office park. The space includes a full kitchen with access to shared bathrooms on each floor, the office is open plan with no partitions in place. This office has an exclusive use balcony. Tenants can lease parking bays from R950 per bay in the park. We have been helping businesses just like yours to find their perfect commercial retail or industrial space. Our team of property professionals are ready to find your perfect space. We have a longstanding relationship with the top property funds and property management companies in the city. We feature properties from Cape Town's most exclusive, vibrant, and...