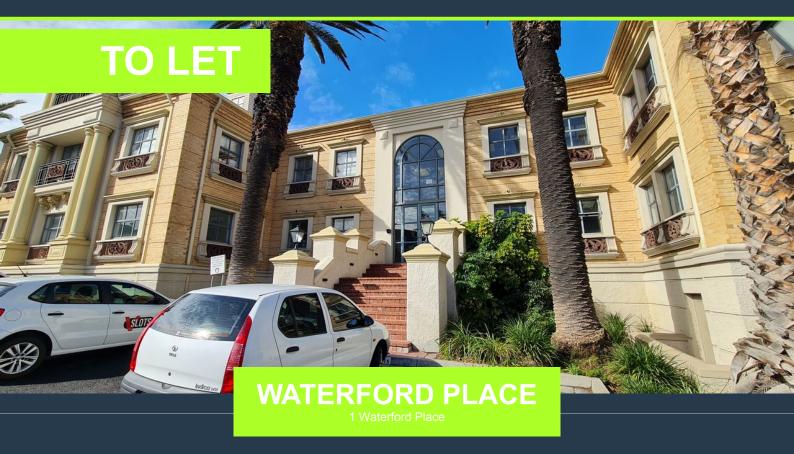

# SPIRE

www.spire.co.za

1,225 Sqm Office space to Rent in Century City. Fitted out offices over three floors at Waterford Place. The office include reception areas with several entry points, a large assortment of training rooms, or meeting rooms and open plan work areas. This office also has a private use balcony, storage room and access to over 40 parking bays. The building has a full back up generator as well as access control and 24 hour security. Waterford Place is in a great location within Century City and has quick and easy access to surrounding highways. Century City is situated between the Northern Suburbs and Southern Suburbs of Cape Town, making it one of the most centrally located business areas. Century City is a mixed-use area consisting of...

### OFFICE SPACE TO RENT CENTURY CITY I 1 WATERFORD PLACE