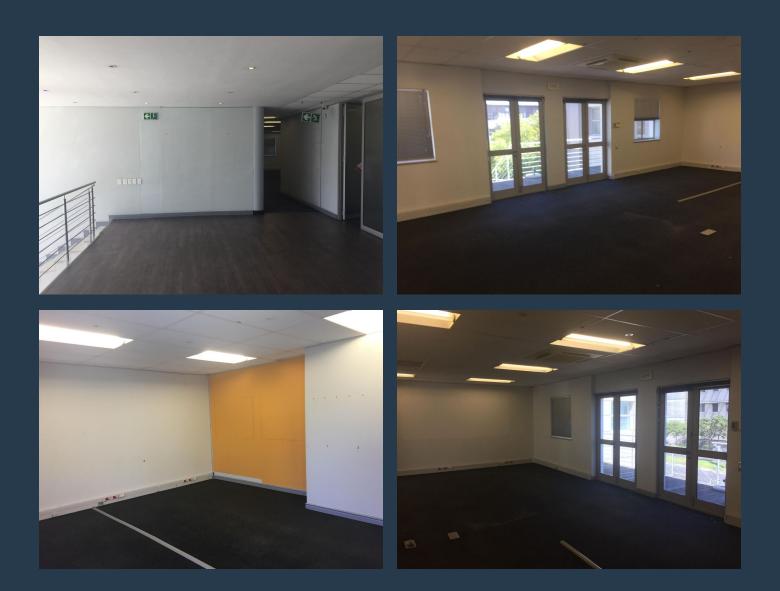

# SPIRE

www.spire.co.za

1,432 Sqm Office Space to rent in Century City. Ground and 1st floor office space available to let at Century Falls. This office is fitted out, and includes a kitchen with staff area, several office suited and meeting rooms as well as large open plan area. The building has a ground floor reception area, and basement parking for tenants. Century Falls has full access control as well as 24 hour security in place. There is quick and easy access to the N1 via Century Boulevard. The building is on the Myciti bus route, and within walking distance to Canal Walk shopping Center. Century City is located 10 km from central Cape Town on the N1, neighbored by the suburbs of Montague Gardens and Milnerton the perfect location for office space....