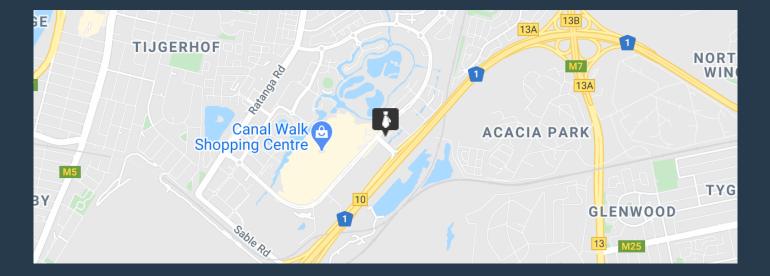

# SPIRE

www.spire.co.za

1,432 Sqm Office Space to rent in Century City. Ground and 1st floor office space available to let at Century Falls. This office is fitted out, and includes a kitchen with staff area, several office suited and meeting rooms as well as large open plan area. The building has a ground floor reception area, and basement parking for tenants. Century Falls has full access control as well as 24 hour security in place. There is quick and easy access to the N1 via Century Boulevard. The building is on the Myciti bus route, and within walking distance to Canal Walk shopping Center. Century City is located 10 km from central Cape Town on the N1, neighbored by the suburbs of Montague Gardens and Milnerton the perfect location for office space....