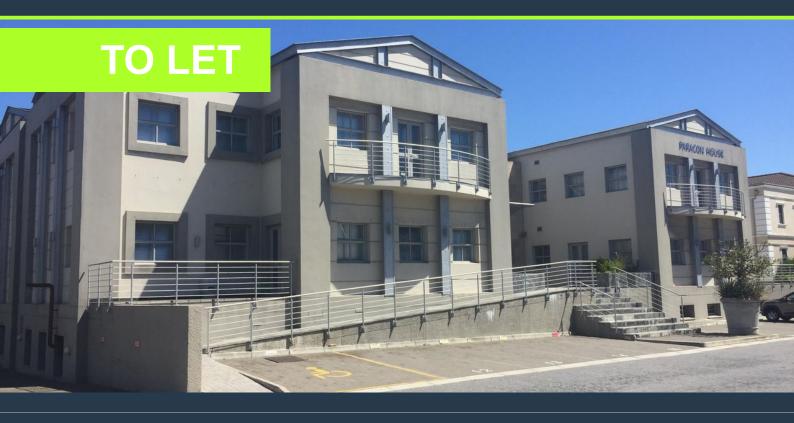

# SPIRE

www.spire.co.za

1,432 Sqm Office Space to rent in Century City. Ground and 1st floor office space available to let at Century Falls. This office is fitted out, and includes a kitchen with staff area, several office suited and meeting rooms as well as large open plan area. The building has a ground floor reception area, and basement parking for tenants. Century Falls has full access control as well as 24 hour security in place. There is quick and easy access to the N1 via Century Boulevard. The building is on the Myciti bus route, and within walking distance to Canal Walk shopping Center. Century City is located 10 km from central Cape Town on the N1, neighbored by the suburbs of Montague Gardens and Milnerton the perfect location for office space....

### **OFFICE SPACE TO RENT CENTURY CITY I CENTURY FALLS**

100