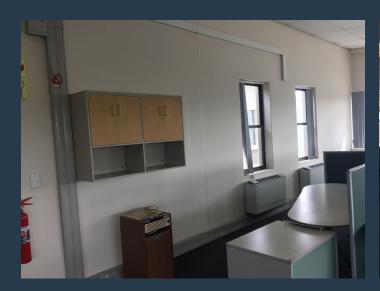

# R243,258 per month excl. VAT

www.spire.co.za

PIRE

R148 per m<sup>2</sup>

1,647 Sqm Free Standing Office Building to rent in Century City. 3 Floors of A Grade space available to let. The offices are currently fitted out, with a few office suites, meeting room and mostly open plan layout. The ground floor has a 100 Sqm balcony, ideal area for staff. The ground floor measures just over 670 Sqm, the first floor is also just over 67 Sqm, and there is 293 Sqm of space to let on the lower ground floor. There is direct access from a basement to this level. The building has a neat common area reception with full access control. Each wing includes kitchen space. This building faces Bosmansdam Road, allowing for great branding potential. Tenants will have access to secure basement parking as well as open parking...