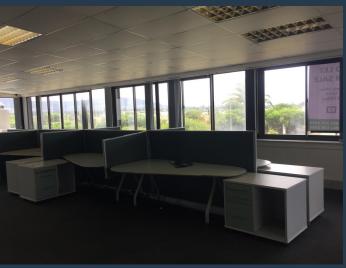

# R243,258 per month excl. VAT

www.spire.co.za

PIRE

R148 per m<sup>2</sup>

1,647 Sqm Free Standing Office Building to rent in Century City. 3 Floors of A Grade space available to let. The offices are currently fitted out, with a few office suites, meeting room and mostly open plan layout. The ground floor has a 100 Sqm balcony, ideal area for staff. The ground floor measures just over 670 Sqm, the first floor is also just over 67 Sqm, and there is 293 Sqm of space to let on the lower ground floor. There is direct access from a basement to this level. The building has a neat common area reception with full access control. Each wing includes kitchen space. This building faces Bosmansdam Road, allowing for great branding potential. Tenants will have access to secure basement parking as well as open parking...