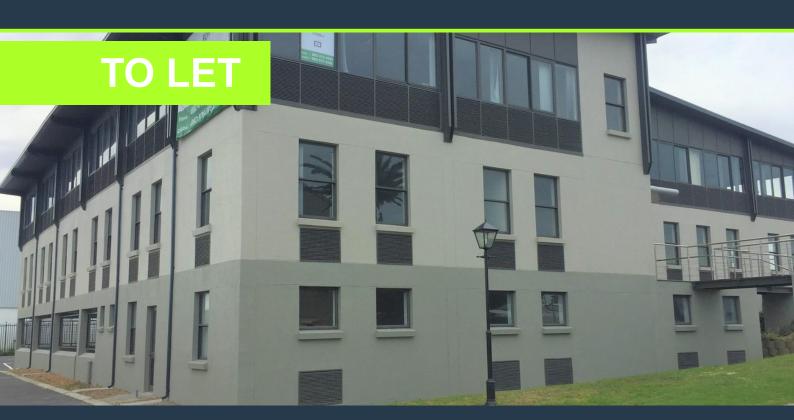

# R243,258 per month excl. VAT

www.spire.co.za

PIRE

R148 per m<sup>2</sup>

1,647 Sqm Free Standing Office Building to rent in Century City. 3 Floors of A Grade space available to let. The offices are currently fitted out, with a few office suites, meeting room and mostly open plan layout. The ground floor has a 100 Sqm balcony, ideal area for staff. The ground floor measures just over 670 Sqm, the first floor is also just over 67 Sqm, and there is 293 Sqm of space to let on the lower ground floor. There is direct access from a basement to this level. The building has a neat common area reception with full access control. Each wing includes kitchen space. This building faces Bosmansdam Road, allowing for great branding potential. Tenants will have access to secure basement parking as well as open parking...