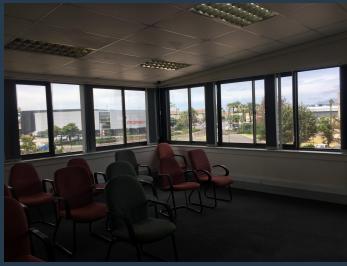

# R243,258 per month excl. VAT

www.spire.co.za

PIRE

R148 per m<sup>2</sup>

1,647 Sqm Free Standing Office Building to rent in Century City. 3 Floors of A Grade space available to let. The offices are currently fitted out, with a few office suites, meeting room and mostly open plan layout. The ground floor has a 100 Sqm balcony, ideal area for staff. The ground floor measures just over 670 Sqm, the first floor is also just over 67 Sqm, and there is 293 Sqm of space to let on the lower ground floor. There is direct access from a basement to this level. The building has a neat common area reception with full access control. Each wing includes kitchen space. This building faces Bosmansdam Road, allowing for great branding potential. Tenants will have access to secure basement parking as well as open parking...