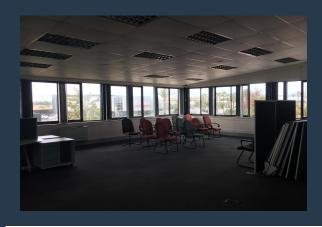

# R243,258 per month excl. VAT

www.spire.co.za

PIRE

R148 per m<sup>2</sup>

1,647 Sqm Free Standing Office Building to rent in Century City. 3 Floors of A Grade space available to let. The offices are currently fitted out, with a few office suites, meeting room and mostly open plan layout. The ground floor has a 100 Sqm balcony, ideal area for staff. The ground floor measures just over 670 Sqm, the first floor is also just over 67 Sqm, and there is 293 Sqm of space to let on the lower ground floor. There is direct access from a basement to this level. The building has a neat common area reception with full access control. Each wing includes kitchen space. This building faces Bosmansdam Road, allowing for great branding potential. Tenants will have access to secure basement parking as well as open parking...