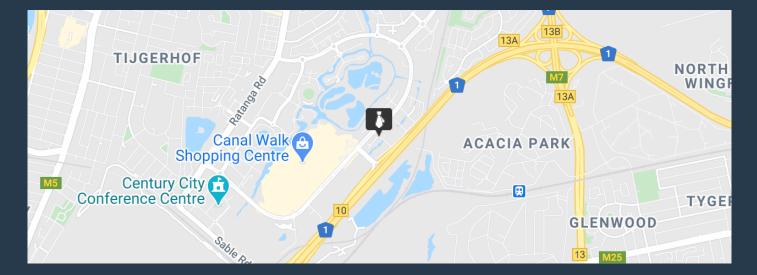

# SPIRE

www.spire.co.za

260 Sqm Office Space to rent at Canal Close 1 in Century City. Fully fitted out offices to let on the ground floor. This space also has a large balcony or patio for the exclusive use by the tenant. The space includes a large kitchen, meeting rooms, offices and open plan work space. Canal Close is located in a secure business park on Century Boulevard and is close to the public transport routes in the area. The building has Fibre for high speed internet services. Tenants can lease basement as well as open parking bays in the office park. Canal Close is within walking distance to Canal Walk Shopping Center. Century City has emerged as one of the leading developing hubs for business, lifestyle and entertainment purposes in Cape Town. This...

#### OFFICE SPACE TO RENT CENTURY CITY I CANAL CLOSE 1