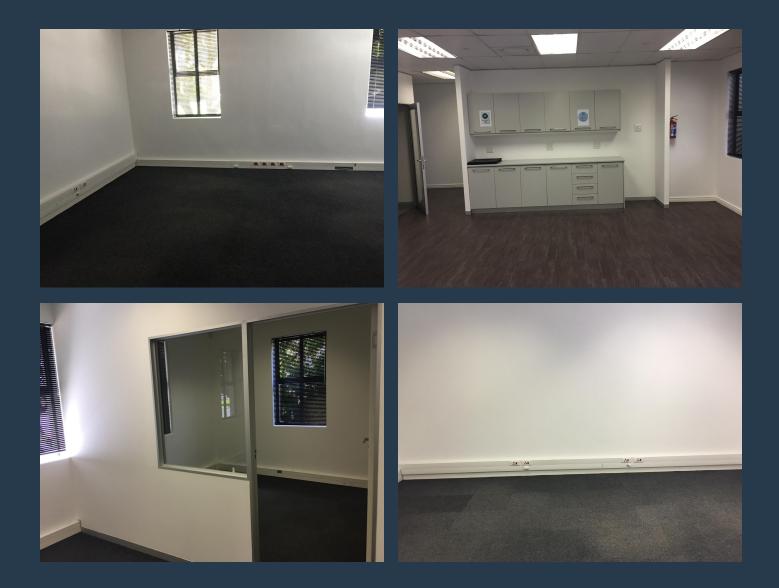

# SPIRE

www.spire.co.za

260 Sqm Office Space to rent at Canal Close 1 in Century City. Fully fitted out offices to let on the ground floor. This space also has a large balcony or patio for the exclusive use by the tenant. The space includes a large kitchen, meeting rooms, offices and open plan work space. Canal Close is located in a secure business park on Century Boulevard and is close to the public transport routes in the area. The building has Fibre for high speed internet services. Tenants can lease basement as well as open parking bays in the office park. Canal Close is within walking distance to Canal Walk Shopping Center. Century City has emerged as one of the leading developing hubs for business, lifestyle and entertainment purposes in Cape Town. This...

#### **PROPERTY DETAILS**

| Security         | Yes | Open Parking     | 650.0 | ▲ Floor Size | 260m²      |
|------------------|-----|------------------|-------|--------------|------------|
| Air Conditioning | Yes | Basement Parking | 950.0 | 🔺 Zoning     | Commercial |