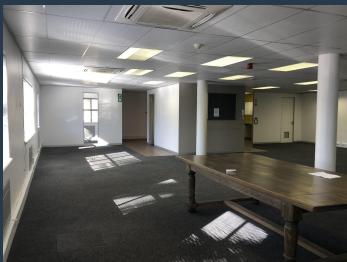

## R34,075 per month excl. VAT R145 per m<sup>2</sup>

www.spire.co.za

235 Sqm Office Space to Rent in Century City. Fitted out office space located on the ground floor at 1 Waterford Place. The offices includes a full kitchen, access to bathrooms and a mostly ope plan layout. Waterford Place has full access control as well as 24 hour security. Tenants will be able to lease basement as well as open parking bays in the park. There is quick and easy access to the N1 Highway via Century Boulevard. Century City is situated between the Northern Suburbs and Southern Suburbs of Cape Town, making it one of the most centrally located business areas. Century City is a mixed-use area consisting of secure business parks and low-rise office buildings. The area has a large residential component as well as several retail...