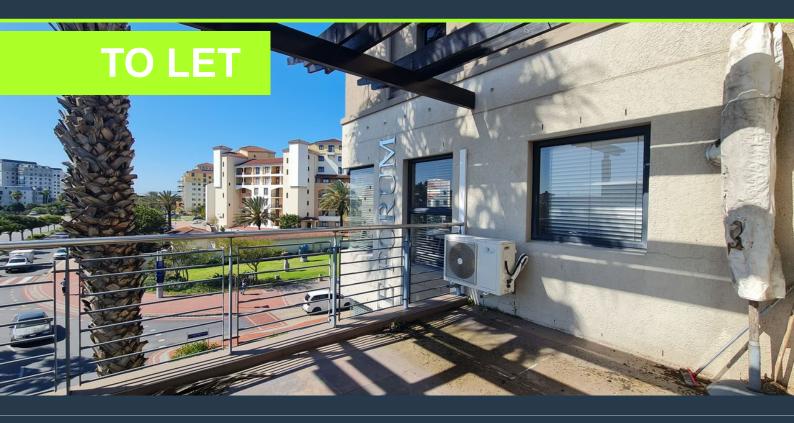

# SPIRE

www.spire.co.za

731 m<sup>2</sup> Office to Rent in Century City. Fitted out offices on the 2nd floor at The Forum in Century City. The space comprises a full kitchen, meeting room, open plan are as well as internal bathrooms. This fitted out space require little work for the new tenant to move in. The Forum has full access control as well as 24 hour security in place. There are basement as well as open parking bays available to rent in the park. The Forum is close to the local public transport services in Century City. Century City has emerged as one of the leading developing hubs for business, lifestyle and entertainment purposes in Cape Town. This booming business hub and community is surrounded by beautiful canal waterways. The suburb is becoming increasingly...

#### 731 M<sup>2</sup> OFFICE SPACE TO RENT CENTURY CITY I THE FORUM