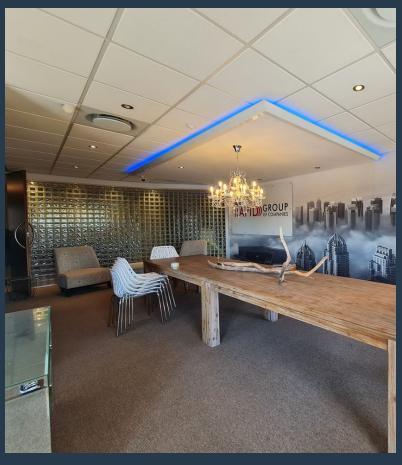

# SPIRE

www.spire.co.za

731 m<sup>2</sup> Office to Rent in Century City. Fitted out offices on the 2nd floor at The Forum in Century City. The space comprises a full kitchen, meeting room, open plan are as well as internal bathrooms. This fitted out space require little work for the new tenant to move in. The Forum has full access control as well as 24 hour security in place. There are basement as well as open parking bays available to rent in the park. The Forum is close to the local public transport services in Century City. Century City has emerged as one of the leading developing hubs for business, lifestyle and entertainment purposes in Cape Town. This booming business hub and community is surrounded by beautiful canal waterways. The suburb is becoming increasingly...