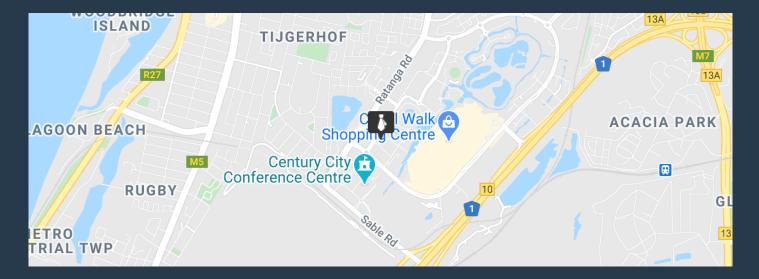

# SPIRE

www.spire.co.za

731 m<sup>2</sup> Office to Rent in Century City. Fitted out offices on the 2nd floor at The Forum in Century City. The space comprises a full kitchen, meeting room, open plan are as well as internal bathrooms. This fitted out space require little work for the new tenant to move in. The Forum has full access control as well as 24 hour security in place. There are basement as well as open parking bays available to rent in the park. The Forum is close to the local public transport services in Century City. Century City has emerged as one of the leading developing hubs for business, lifestyle and entertainment purposes in Cape Town. This booming business hub and community is surrounded by beautiful canal waterways. The suburb is becoming increasingly...

#### 731 M<sup>2</sup> OFFICE SPACE TO RENT CENTURY CITY I THE FORUM