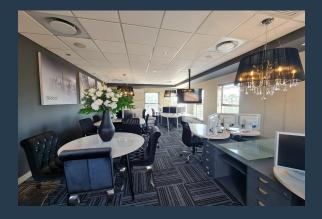

# SPIRE

www.spire.co.za

731 m<sup>2</sup> Office to Rent in Century City. Fitted out offices on the 2nd floor at The Forum in Century City. The space comprises a full kitchen, meeting room, open plan are as well as internal bathrooms. This fitted out space require little work for the new tenant to move in. The Forum has full access control as well as 24 hour security in place. There are basement as well as open parking bays available to rent in the park. The Forum is close to the local public transport services in Century City. Century City has emerged as one of the leading developing hubs for business, lifestyle and entertainment purposes in Cape Town. This booming business hub and community is surrounded by beautiful canal waterways. The suburb is becoming increasingly...