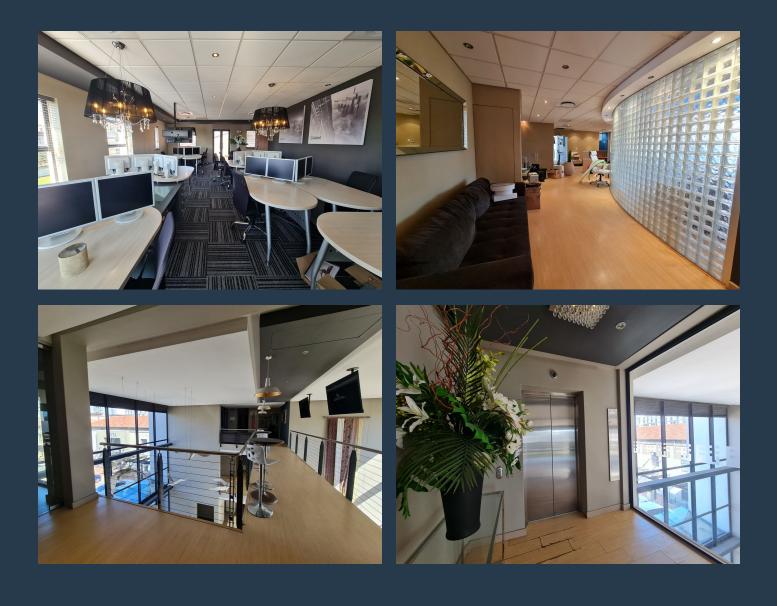

# SPIRE

www.spire.co.za

731 m<sup>2</sup> Office to Rent in Century City. Fitted out offices on the 2nd floor at The Forum in Century City. The space comprises a full kitchen, meeting room, open plan are as well as internal bathrooms. This fitted out space require little work for the new tenant to move in. The Forum has full access control as well as 24 hour security in place. There are basement as well as open parking bays available to rent in the park. The Forum is close to the local public transport services in Century City. Century City has emerged as one of the leading developing hubs for business, lifestyle and entertainment purposes in Cape Town. This booming business hub and community is surrounded by beautiful canal waterways. The suburb is becoming increasingly...

#### 731 M<sup>2</sup> OFFICE SPACE TO RENT CENTURY CITY I THE FORUM