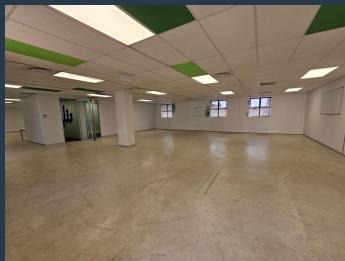

R64,260 per month excl. VAT R180 per m<sup>2</sup>

www.spire.co.za

357 m² Office Space to Rent in Century City. Very neat Commercial Property to rent in a secure business park just off from Century Boulevard. Centennial Place comprises two stand alone buildings. The space is on the 1st floor, is fully fitted out with little work needed from the new tenant. The space includes a reception area with space for seating, a full kitchen and open plan spaces with a board room. Tenants have access to shared bathrooms on each floor. Centennial Place has full access control with 24 hour security. Tenants can lease open as well as basement parking bays at the building. Centennial Place is strategically positioned in Century City, offering seamless access to the N1 highway and major transport routes. The area is...