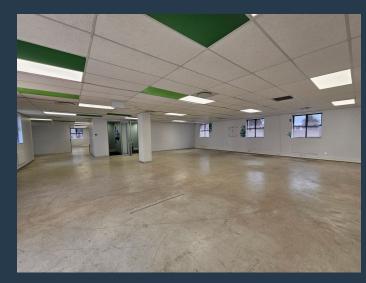

R64,260 per month excl. VAT R180 per m<sup>2</sup>

www.spire.co.za

357 m² Office Space to Rent in Century City. Very neat Commercial Property to rent in a secure business park just off from Century Boulevard. Centennial Place comprises two stand alone buildings. The space is on the 1st floor, is fully fitted out with little work needed from the new tenant. The space includes a reception area with space for seating, a full kitchen and open plan spaces with a board room. Tenants have access to shared bathrooms on each floor. Centennial Place has full access control with 24 hour security. Tenants can lease open as well as basement parking bays at the building. Centennial Place is strategically positioned in Century City, offering seamless access to the N1 highway and major transport routes. The area is...