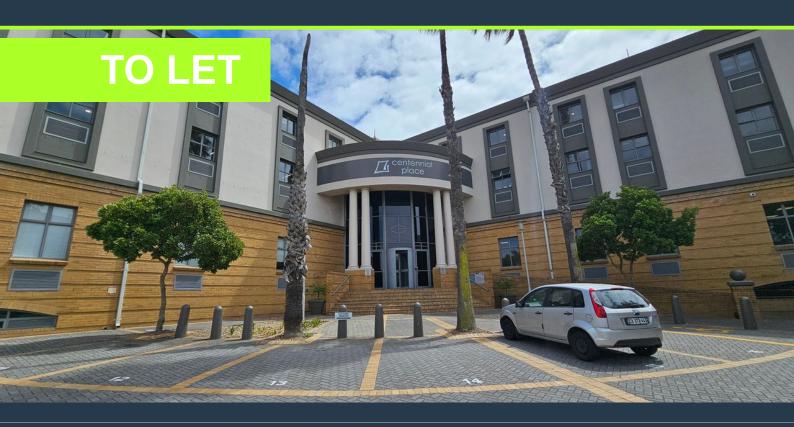

R64,260 per month excl. VAT R180 per m<sup>2</sup>

www.spire.co.za

357 m² Office Space to Rent in Century City. Very neat Commercial Property to rent in a secure business park just off from Century Boulevard. Centennial Place comprises two stand alone buildings. The space is on the 1st floor, is fully fitted out with little work needed from the new tenant. The space includes a reception area with space for seating, a full kitchen and open plan spaces with a board room. Tenants have access to shared bathrooms on each floor. Centennial Place has full access control with 24 hour security. Tenants can lease open as well as basement parking bays at the building. Centennial Place is strategically positioned in Century City, offering seamless access to the N1 highway and major transport routes. The area is...