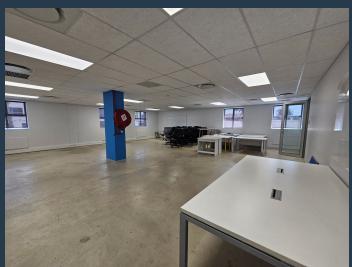

R64,260 per month excl. VAT R180 per m<sup>2</sup>

www.spire.co.za

357 m² Office Space to Rent in Century City. Very neat Commercial Property to rent in a secure business park just off from Century Boulevard. Centennial Place comprises two stand alone buildings. The space is on the 1st floor, is fully fitted out with little work needed from the new tenant. The space includes a reception area with space for seating, a full kitchen and open plan spaces with a board room. Tenants have access to shared bathrooms on each floor. Centennial Place has full access control with 24 hour security. Tenants can lease open as well as basement parking bays at the building. Centennial Place is strategically positioned in Century City, offering seamless access to the N1 highway and major transport routes. The area is...