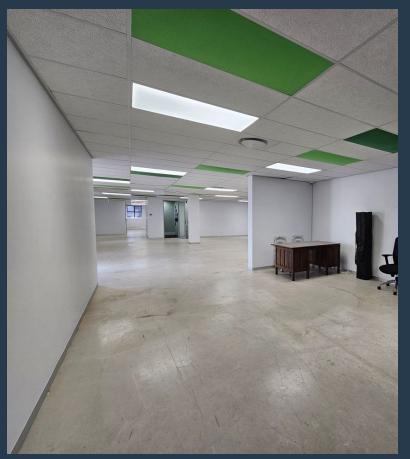

R64,260 per month excl. VAT R180 per m<sup>2</sup>

www.spire.co.za

357 m² Office Space to Rent in Century City. Very neat Commercial Property to rent in a secure business park just off from Century Boulevard. Centennial Place comprises two stand alone buildings. The space is on the 1st floor, is fully fitted out with little work needed from the new tenant. The space includes a reception area with space for seating, a full kitchen and open plan spaces with a board room. Tenants have access to shared bathrooms on each floor. Centennial Place has full access control with 24 hour security. Tenants can lease open as well as basement parking bays at the building. Centennial Place is strategically positioned in Century City, offering seamless access to the N1 highway and major transport routes. The area is...