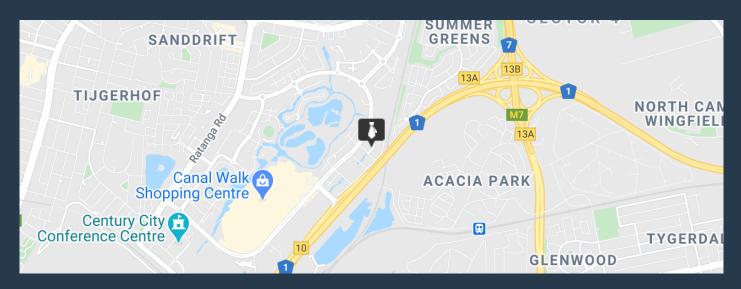

ess park just off from Century Boulevard. Centennial Place comprises two stand alone buildings. The space is on the 1st floor, is fully fitted out with little work needed from the new tenant. The space includes a reception area with space for seating, a full kitchen and open plan spaces with a board room. Tenants have access to shared bathrooms on each floor. Centennial Place has full access control with 24 hour security. Tenants can lease open as well as basement parking bays at the building. Centennial Place is strategically positioned in Century City, offering seamless access to the N1 highway and major transport routes. The area is...





R64,260 per month excl. VAT R180 per m<sup>2</sup>



www.spire.co.za

## 357 M<sup>2</sup> OFFICE SPACE TO RENT CENTURY CITY I CENTENNIAL PLACE





## PROPERTY DETAILS

▲ Security

▲ Air Conditioning

Yes Yes ▲ Basement Parking

1000.0 ▲ Floor Size ▲ Land Size

357m² 357

▲ Zoning

Commercial

## R64,260 per month excl. VAT R180 per m<sup>2</sup>



www.spire.co.za









## **CONTACT US**



**Chantel Georgiadis**Non-Principal Property Practitioner

- (021) 6854020
- 0845251014
- multipida chantelg@spire.co.za



**Kevin Hellyer**Candidate Property Practitioner

- (021) 6854020
- 061 484 5578
- kevinh@spire.co.za