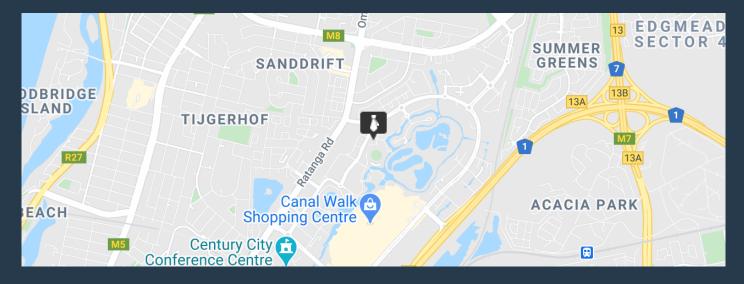

. Neat office space with existing fit-out. This office is allocated 6 basement parking bays at R1,100 per bay. The space also has a small balcony. There is direct access to the basement parking level and the building has full access control systems. For peace of mind, the building is equipped with a full backup generator, ensuring uninterrupted power supply and business continuity during outages. Century City is strategically well positioned between Cape Town's Northern and Southern Suburbs with easy access to the N1. Century City is a prime example of an innovative and highly successful mixed-use, development. Century City incorporates...





R45,360 per month excl. VAT R189 per m<sup>2</sup>



www.spire.co.za

## 240 M<sup>2</sup> OFFICE SPACE TO RENT CENTURY CITY I HYDE PARK HOUSE





## PROPERTY DETAILS

▲ Security

▲ Air Conditioning

Yes Yes ▲ Basement Parking

1100.0

▲ Floor Size ▲ Land Size

▲ Zoning

Commercial

240m² 240

## R45,360 per month excl. VAT R189 per m<sup>2</sup>



www.spire.co.za









## **CONTACT US**



**Chantel Georgiadis**Non-Principal Property Practitioner

- (021) 6854020
- 0845251014
- multiple chantelg@spire.co.za



**Kevin Hellyer**Candidate Property Practitioner

- (021) 6854020
- 061 484 5578
- kevinh@spire.co.za