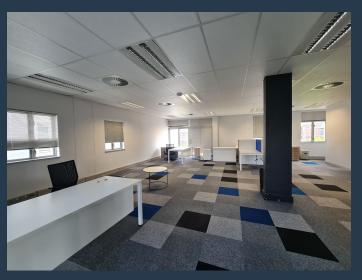

R45,360 per month excl. VAT R189 per m<sup>2</sup>

www.spire.co.za

240 m² Office Space to Rent in Century City. 1st floor office at Hyde Park House located on Park Lane. Neat office space with existing fit-out. This office is allocated 6 basement parking bays at R1,100 per bay. The space also has a small balcony. There is direct access to the basement parking level and the building has full access control systems. For peace of mind, the building is equipped with a full backup generator, ensuring uninterrupted power supply and business continuity during outages. Century City is strategically well positioned between Cape Town's Northern and Southern Suburbs with easy access to the N1. Century City is a prime example of an innovative and highly successful mixed-use, development. Century City incorporates...