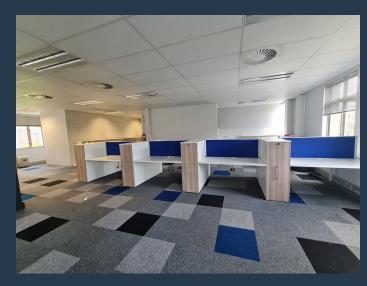

R45,360 per month excl. VAT R189 per m<sup>2</sup>

www.spire.co.za

240 m² Office Space to Rent in Century City. 1st floor office at Hyde Park House located on Park Lane. Neat office space with existing fit-out. This office is allocated 6 basement parking bays at R1,100 per bay. The space also has a small balcony. There is direct access to the basement parking level and the building has full access control systems. For peace of mind, the building is equipped with a full backup generator, ensuring uninterrupted power supply and business continuity during outages. Century City is strategically well positioned between Cape Town's Northern and Southern Suburbs with easy access to the N1. Century City is a prime example of an innovative and highly successful mixed-use, development. Century City incorporates...