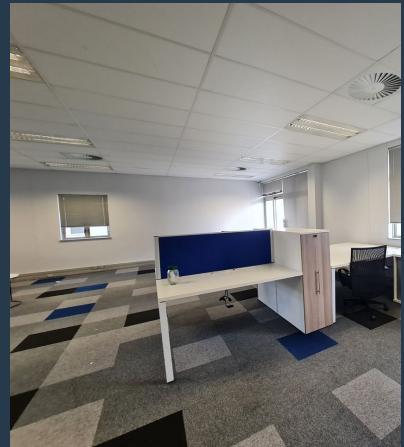

R45,360 per month excl. VAT R189 per m<sup>2</sup>

www.spire.co.za

240 m² Office Space to Rent in Century City. 1st floor office at Hyde Park House located on Park Lane. Neat office space with existing fit-out. This office is allocated 6 basement parking bays at R1,100 per bay. The space also has a small balcony. There is direct access to the basement parking level and the building has full access control systems. For peace of mind, the building is equipped with a full backup generator, ensuring uninterrupted power supply and business continuity during outages. Century City is strategically well positioned between Cape Town's Northern and Southern Suburbs with easy access to the N1. Century City is a prime example of an innovative and highly successful mixed-use, development. Century City incorporates...