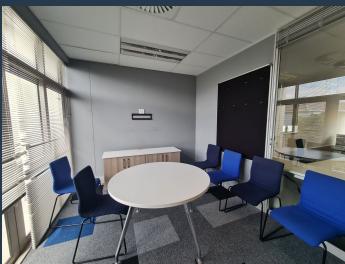

R45,360 per month excl. VAT R189 per m<sup>2</sup>

www.spire.co.za

240 m² Office Space to Rent in Century City. 1st floor office at Hyde Park House located on Park Lane. Neat office space with existing fit-out. This office is allocated 6 basement parking bays at R1,100 per bay. The space also has a small balcony. There is direct access to the basement parking level and the building has full access control systems. For peace of mind, the building is equipped with a full backup generator, ensuring uninterrupted power supply and business continuity during outages. Century City is strategically well positioned between Cape Town's Northern and Southern Suburbs with easy access to the N1. Century City is a prime example of an innovative and highly successful mixed-use, development. Century City incorporates...

## 240 M<sup>2</sup> OFFICE SPACE TO RENT CENTURY CITY I HYDE PARK HOUSE