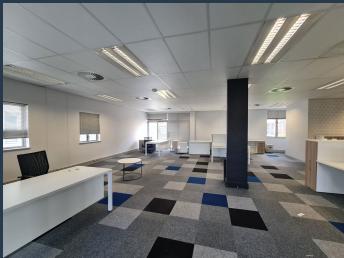

R45,360 per month excl. VAT R189 per m<sup>2</sup>

www.spire.co.za

240 m² Office Space to Rent in Century City. 1st floor office at Hyde Park House located on Park Lane. Neat office space with existing fit-out. This office is allocated 6 basement parking bays at R1,100 per bay. The space also has a small balcony. There is direct access to the basement parking level and the building has full access control systems. For peace of mind, the building is equipped with a full backup generator, ensuring uninterrupted power supply and business continuity during outages. Century City is strategically well positioned between Cape Town's Northern and Southern Suburbs with easy access to the N1. Century City is a prime example of an innovative and highly successful mixed-use, development. Century City incorporates...