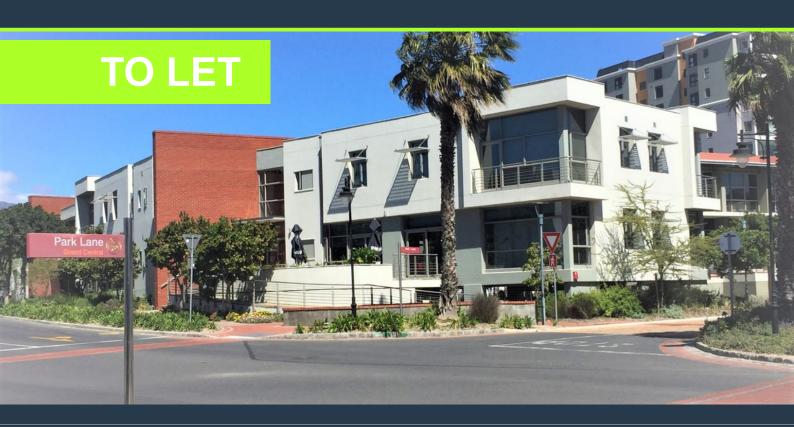

## 240 M<sup>2</sup> OFFICE SPACE TO RENT CENTURY CITY I HYDE PARK HOUSE

R45,360 per month excl. VAT R189 per m<sup>2</sup>

www.spire.co.za

240 m² Office Space to Rent in Century City. 1st floor office at Hyde Park House located on Park Lane. Neat office space with existing fit-out. This office is allocated 6 basement parking bays at R1,100 per bay. The space also has a small balcony. There is direct access to the basement parking level and the building has full access control systems. For peace of mind, the building is equipped with a full backup generator, ensuring uninterrupted power supply and business continuity during outages. Century City is strategically well positioned between Cape Town's Northern and Southern Suburbs with easy access to the N1. Century City is a prime example of an innovative and highly successful mixed-use, development. Century City incorporates...