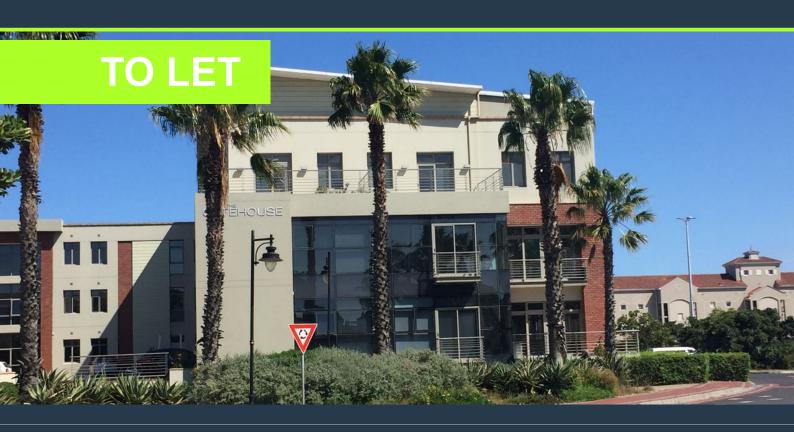

## R17,420 per month excl. VAT R130 per m<sup>2</sup>

www.spire.co.za

134 m² Office to rent on the 1st floor at The Gatehouse Building in Century City. Neat, mostly open plan office space located in a secure building on Century Way. The space includes a small reception area with offices, meeting room and a full kitchen. The Gatehouse has access control with great security. There are basement parking bays, as well as an open parking bay for this unit. The Gatehouse is close to all main public transport services in Century City. Additional parking bays available close by. Century City is situated between the Northern Suburbs and Southern Suburbs of Cape Town, making it one of the most centrally located business areas. Century City is a mixed-use area consisting of secure business parks and low-rise office...

### OFFICE SPACE TO RENT CENTURY CITY I THE GATEHOUSE