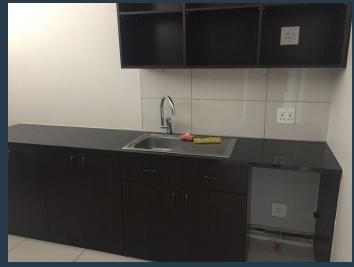

## R17,420 per month excl. VAT R130 per m<sup>2</sup>

www.spire.co.za

134 m² Office to rent on the 1st floor at The Gatehouse Building in Century City. Neat, mostly open plan office space located in a secure building on Century Way. The space includes a small reception area with offices, meeting room and a full kitchen. The Gatehouse has access control with great security. There are basement parking bays, as well as an open parking bay for this unit. The Gatehouse is close to all main public transport services in Century City. Additional parking bays available close by. Century City is situated between the Northern Suburbs and Southern Suburbs of Cape Town, making it one of the most centrally located business areas. Century City is a mixed-use area consisting of secure business parks and low-rise office...