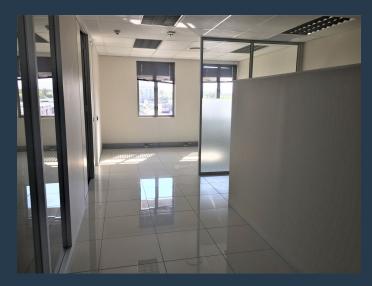

## R17,420 per month excl. VAT R130 per m<sup>2</sup>

www.spire.co.za

134 m² Office to rent on the 1st floor at The Gatehouse Building in Century City. Neat, mostly open plan office space located in a secure building on Century Way. The space includes a small reception area with offices, meeting room and a full kitchen. The Gatehouse has access control with great security. There are basement parking bays, as well as an open parking bay for this unit. The Gatehouse is close to all main public transport services in Century City. Additional parking bays available close by. Century City is situated between the Northern Suburbs and Southern Suburbs of Cape Town, making it one of the most centrally located business areas. Century City is a mixed-use area consisting of secure business parks and low-rise office...