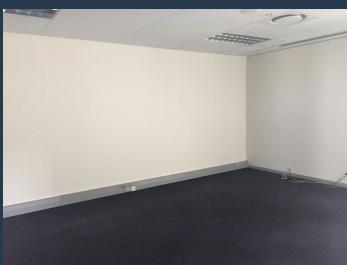

## R17,420 per month excl. VAT R130 per m<sup>2</sup>

www.spire.co.za

134 m² Office to rent on the 1st floor at The Gatehouse Building in Century City. Neat, mostly open plan office space located in a secure building on Century Way. The space includes a small reception area with offices, meeting room and a full kitchen. The Gatehouse has access control with great security. There are basement parking bays, as well as an open parking bay for this unit. The Gatehouse is close to all main public transport services in Century City. Additional parking bays available close by. Century City is situated between the Northern Suburbs and Southern Suburbs of Cape Town, making it one of the most centrally located business areas. Century City is a mixed-use area consisting of secure business parks and low-rise office...