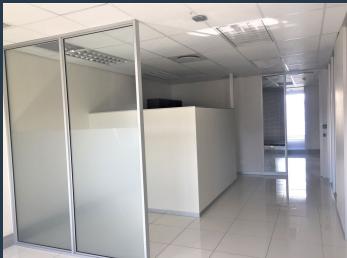

## R17,420 per month excl. VAT R130 per m<sup>2</sup>

www.spire.co.za

134 m² Office to rent on the 1st floor at The Gatehouse Building in Century City. Neat, mostly open plan office space located in a secure building on Century Way. The space includes a small reception area with offices, meeting room and a full kitchen. The Gatehouse has access control with great security. There are basement parking bays, as well as an open parking bay for this unit. The Gatehouse is close to all main public transport services in Century City. Additional parking bays available close by. Century City is situated between the Northern Suburbs and Southern Suburbs of Cape Town, making it one of the most centrally located business areas. Century City is a mixed-use area consisting of secure business parks and low-rise office...