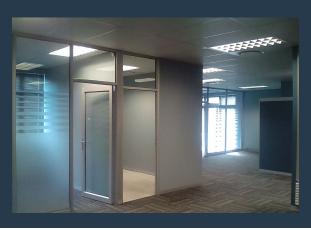

## R38,925 per month excl. VAT

SPIRE

229 m² Office Space to Rent at The Gatehouse in Century City. Fully fitted out offices located on the ground floor of the building. the space includes a full kitchen, small meeting room and open plan area. Tenants have access to shared batrhooms on each floor. The Gatehouse offers full access control with 24 hour security in place. Tenants can lease secure parking bays in the building. Century City is one of Cape Towns most popular locations for office space. It has quick and easy access to highways and is centrally located between Northern and Southern Suburbs. Century City has a world class public transport infrastructure with Myciti busses running the entire area. All buildings have Fibre for high speed internet services. Get in touch...