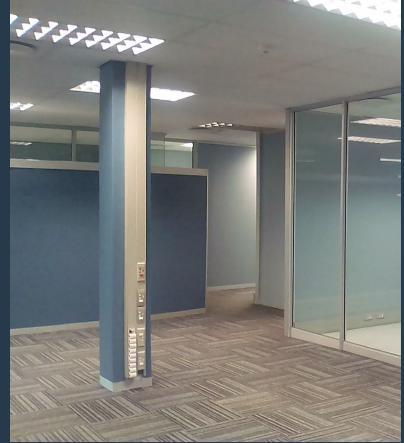

## R38,925 per month excl. VAT

SPIRE

229 m² Office Space to Rent at The Gatehouse in Century City. Fully fitted out offices located on the ground floor of the building. the space includes a full kitchen, small meeting room and open plan area. Tenants have access to shared batrhooms on each floor. The Gatehouse offers full access control with 24 hour security in place. Tenants can lease secure parking bays in the building. Century City is one of Cape Towns most popular locations for office space. It has quick and easy access to highways and is centrally located between Northern and Southern Suburbs. Century City has a world class public transport infrastructure with Myciti busses running the entire area. All buildings have Fibre for high speed internet services. Get in touch...