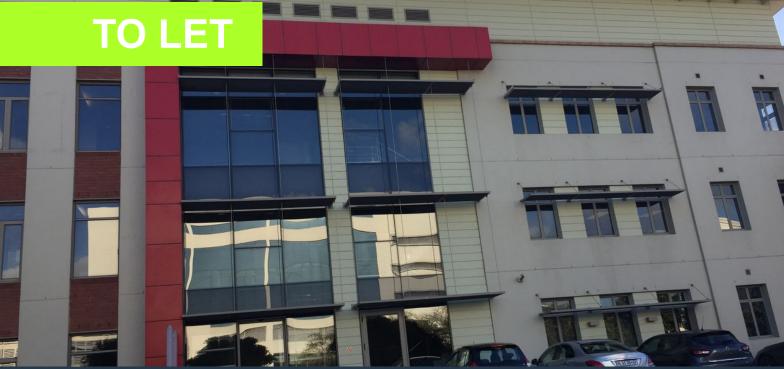

## R38,925 per month excl. VAT

SPIRE

229 m² Office Space to Rent at The Gatehouse in Century City. Fully fitted out offices located on the ground floor of the building. the space includes a full kitchen, small meeting room and open plan area. Tenants have access to shared batrhooms on each floor. The Gatehouse offers full access control with 24 hour security in place. Tenants can lease secure parking bays in the building. Century City is one of Cape Towns most popular locations for office space. It has quick and easy access to highways and is centrally located between Northern and Southern Suburbs. Century City has a world class public transport infrastructure with Myciti busses running the entire area. All buildings have Fibre for high speed internet services. Get in touch...

### OFFICE SPACE TO RENT CENTURY CITY I THE GATEHOUSE