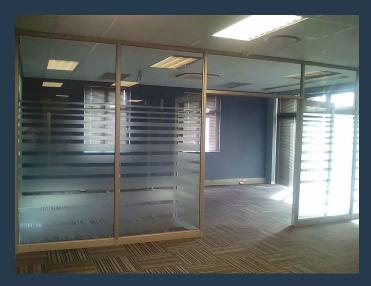

## R38,925 per month excl. VAT

SPIRE

229 m² Office Space to Rent at The Gatehouse in Century City. Fully fitted out offices located on the ground floor of the building. the space includes a full kitchen, small meeting room and open plan area. Tenants have access to shared batrhooms on each floor. The Gatehouse offers full access control with 24 hour security in place. Tenants can lease secure parking bays in the building. Century City is one of Cape Towns most popular locations for office space. It has quick and easy access to highways and is centrally located between Northern and Southern Suburbs. Century City has a world class public transport infrastructure with Myciti busses running the entire area. All buildings have Fibre for high speed internet services. Get in touch...