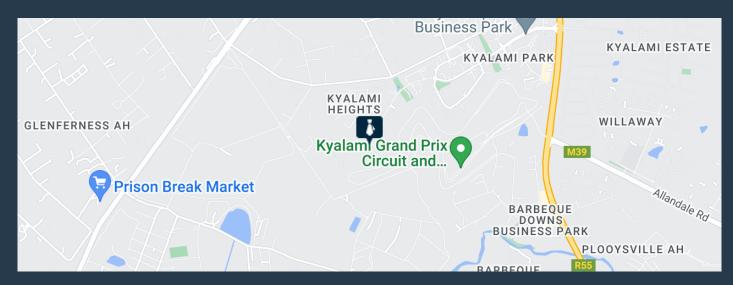

rge open plan office space. Kyalami office park is a prestigious busy business park, with manicured common gardens, excellent security, restaurants and amazing views. Entry on Pitts Ave, is perfectly positioned for easy access onto Allendale road, Woodmead on and off ramps and Krugersdorp highway. SPIRE Properties have a team of property professionals who have been helping businesses just like yours to find their perfect Commercial retail or industrial space. Our team of property professionals are ready to find your perfect space. We have longstanding relationships with the top property funds and property management companies in the city. We feature properties from Gauteng's most...





R18,723 per month excl. VAT R79 per m<sup>2</sup>



www.spire.co.za

### TO RENT KYALAMI BOULEVARD





#### **PROPERTY DETAILS**

▲ Security

Yes

▲ Floor Size

254m²

▲ Air Conditioning

Yes

▲ Zoning

Commercial

# R18,723 per month excl. VAT R79 per m<sup>2</sup>



www.spire.co.za









## **CONTACT US**



Nadeema Chothia Agent

(011) 2685871

083 305 5354

madeemac@spire.co.za