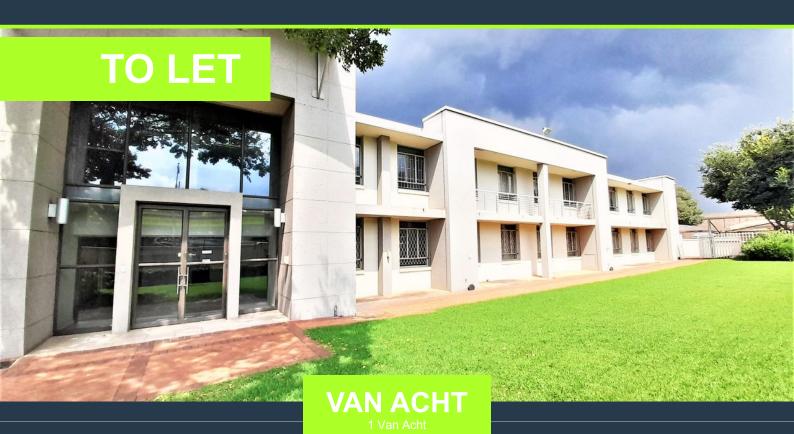

# SPIRE

www.spire.co.za

Van Acht Street, and A grade Office to let in Isando is an implausible office space with modern finishes and is available immediately. This well-located property is surrounded by the likes of DHL, Simba and Fezamax Training. It is only 4 minutes from OR Tambo and in great proximity to the Rhodesfield Gautrain station. This property is an ideal location for corporate offices, training facilities, call centres and the like, with property like the Isando business park right next door. The offering from this property is a complimentary 2,633m2 of GLA, 89 shaded bays and 18 open parking bays, a welcoming reception, ablutions and kitchenette areas, a pause areas, executive suites and boardroom room areas, and a guard house with access control...

### **OFFICES TO RET IN ISANDO, KEMPTON PARK**