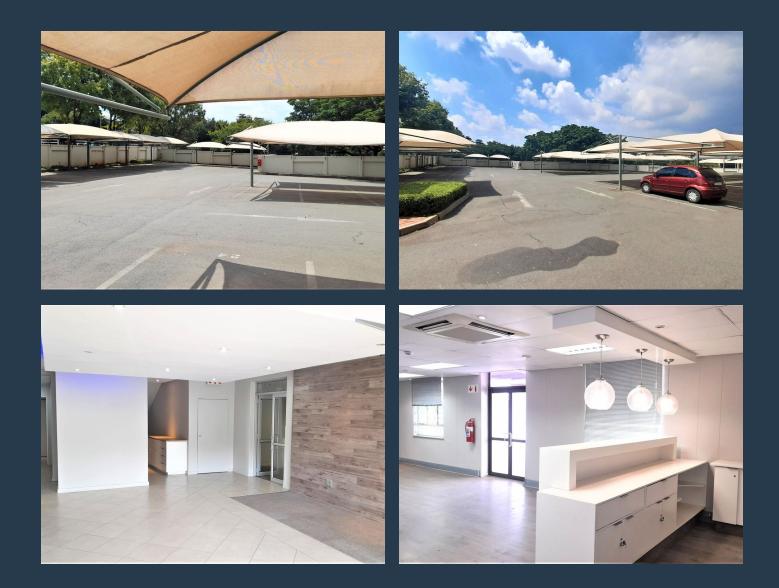

# SPIRE

www.spire.co.za

Van Acht Street, and A grade Office to let in Isando is an implausible office space with modern finishes and is available immediately. This well-located property is surrounded by the likes of DHL, Simba and Fezamax Training. It is only 4 minutes from OR Tambo and in great proximity to the Rhodesfield Gautrain station. This property is an ideal location for corporate offices, training facilities, call centres and the like, with property like the Isando business park right next door. The offering from this property is a complimentary 2,633m2 of GLA, 89 shaded bays and 18 open parking bays, a welcoming reception, ablutions and kitchenette areas, a pause areas, executive suites and boardroom room areas, and a guard house with access control...

### **PROPERTY DETAILS**

- 🔺 Floor Size
- Land Size
- Zoning Commercial

2633m<sup>2</sup>

3000

**PROPERTY | WITH PURPOSE** 