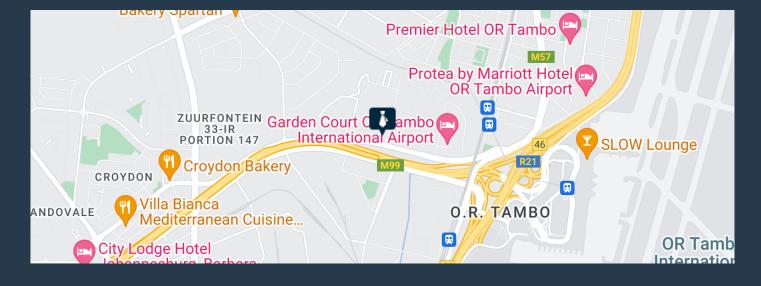

# SPIRE

www.spire.co.za

Van Acht Street, and A grade Office to let in Isando is an implausible office space with modern finishes and is available immediately. This well-located property is surrounded by the likes of DHL, Simba and Fezamax Training. It is only 4 minutes from OR Tambo and in great proximity to the Rhodesfield Gautrain station. This property is an ideal location for corporate offices, training facilities, call centres and the like, with property like the Isando business park right next door. The offering from this property is a complimentary 2,633m2 of GLA, 89 shaded bays and 18 open parking bays, a welcoming reception, ablutions and kitchenette areas, a pause areas, executive suites and boardroom room areas, and a guard house with access control...