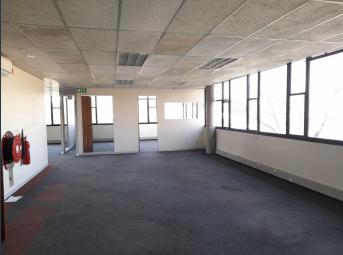

# R31,140 per month excl. VAT

SPIRE

www.spire.co.za

519m2 Commercial Office to rent in Isando. The property offers, a wonderful reception area that can be fitted with a meeting/waiting room. The upper floor area has offices with great natural light, a kitchenette, ablutions and pause areas. This well-maintained property has a 24hr on site security, CCTV, electric fencing, and a guardhouse. The location of the property is great, it's about 1 km from OR. Thambo International Airport, with easy access to R21, R24 Rhodesfield Gautrain Station and Isando train station. We have been helping businesses just like yours to find their perfect commercial, retail or industrial spaces. Our team of property professionals are ready to find your perfect space. We have a longstanding relationship with...