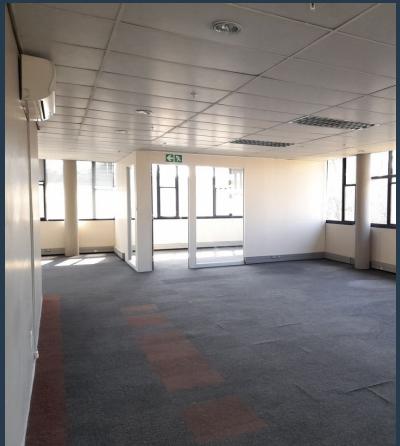

# R31,140 per month excl. VAT

SPIRE

www.spire.co.za

519m2 Commercial Office to rent in Isando. The property offers, a wonderful reception area that can be fitted with a meeting/waiting room. The upper floor area has offices with great natural light, a kitchenette, ablutions and pause areas. This well-maintained property has a 24hr on site security, CCTV, electric fencing, and a guardhouse. The location of the property is great, it's about 1 km from OR. Thambo International Airport, with easy access to R21, R24 Rhodesfield Gautrain Station and Isando train station. We have been helping businesses just like yours to find their perfect commercial, retail or industrial spaces. Our team of property professionals are ready to find your perfect space. We have a longstanding relationship with...