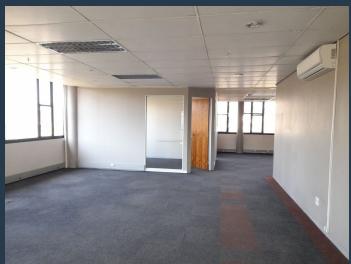

# R31,140 per month excl. VAT

SPIRE

www.spire.co.za

519m2 Commercial Office to rent in Isando. The property offers, a wonderful reception area that can be fitted with a meeting/waiting room. The upper floor area has offices with great natural light, a kitchenette, ablutions and pause areas. This well-maintained property has a 24hr on site security, CCTV, electric fencing, and a guardhouse. The location of the property is great, it's about 1 km from OR. Thambo International Airport, with easy access to R21, R24 Rhodesfield Gautrain Station and Isando train station. We have been helping businesses just like yours to find their perfect commercial, retail or industrial spaces. Our team of property professionals are ready to find your perfect space. We have a longstanding relationship with...