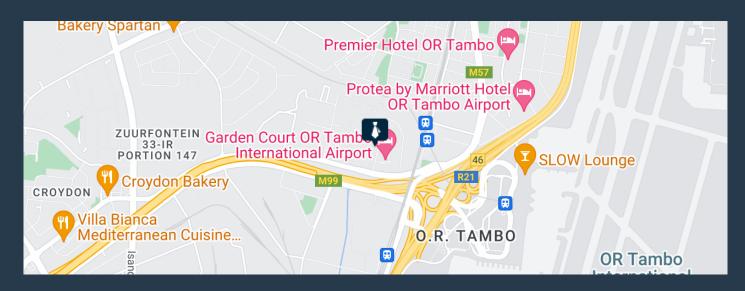

# R31,140 per month excl. VAT

SPIRE

www.spire.co.za

519m2 Commercial Office to rent in Isando. The property offers, a wonderful reception area that can be fitted with a meeting/waiting room. The upper floor area has offices with great natural light, a kitchenette, ablutions and pause areas. This well-maintained property has a 24hr on site security, CCTV, electric fencing, and a guardhouse. The location of the property is great, it's about 1 km from OR. Thambo International Airport, with easy access to R21, R24 Rhodesfield Gautrain Station and Isando train station. We have been helping businesses just like yours to find their perfect commercial, retail or industrial spaces. Our team of property professionals are ready to find your perfect space. We have a longstanding relationship with...