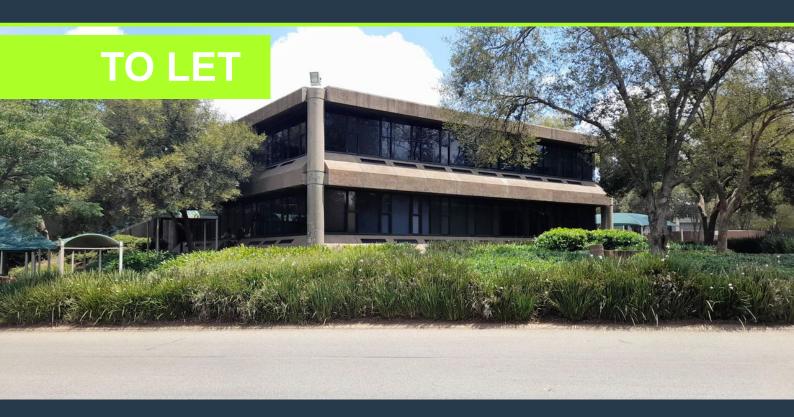

R43,285 per month excl. VAT

R55 per m<sup>2</sup>

www.spire.co.za

Offices to let in Isando Business park, Kempton Park. Unit G4, a ground and first floor Office unit comprising of a reception area, open plan office area, offices ranging from small, medium and large offices, pause areas and a board room, in unit kitchen and Ablution facilities.the property is well secured with 24hr security, CCTV, electric fencing and a guardhouse. With wonderful fixtures, scenic views and great natural lighting This unit is a must have business address. Isando Business Park is opposite the Holiday Inn, it's about 1 km from OR. Thambo International Airport, with easy access to R21, R24 Rhodesfield Gautrain Station and Isando train station. We have been helping businesses just like yours to find their perfect...

## OFFICES TO LET IN ISANDO, KEMPTON PARK

## **PROPERTY DETAILS**

▲ Security

Yes

▲ Floor Size

787m<sup>2</sup>

▲ Air Conditioning

Yes

▲ Zoning