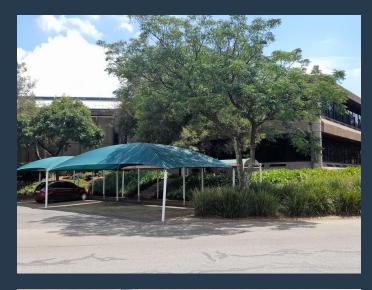

R43,285 per month excl. VAT

R55 per m<sup>2</sup>

www.spire.co.za

Offices to let in Isando Business park, Kempton Park. Unit G4, a ground and first floor Office unit comprising of a reception area, open plan office area, offices ranging from small, medium and large offices, pause areas and a board room, in unit kitchen and Ablution facilities.the property is well secured with 24hr security, CCTV, electric fencing and a guardhouse. With wonderful fixtures, scenic views and great natural lighting This unit is a must have business address. Isando Business Park is opposite the Holiday Inn, it's about 1 km from OR. Thambo International Airport, with easy access to R21, R24 Rhodesfield Gautrain Station and Isando train station. We have been helping businesses just like yours to find their perfect...

## OFFICES TO LET IN ISANDO, KEMPTON PARK

## **PROPERTY DETAILS**

▲ Security

Yes

▲ Floor Size

787m<sup>2</sup>

▲ Air Conditioning

Yes

▲ Zoning