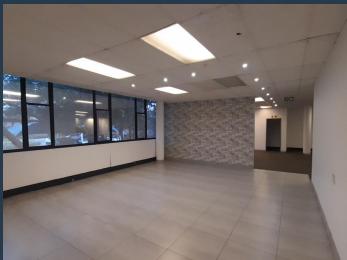

R43,285 per month excl. VAT

R55 per m<sup>2</sup>

www.spire.co.za

Offices to let in Isando Business park, Kempton Park. Unit G4, a ground and first floor Office unit comprising of a reception area, open plan office area, offices ranging from small, medium and large offices, pause areas and a board room, in unit kitchen and Ablution facilities.the property is well secured with 24hr security, CCTV, electric fencing and a guardhouse. With wonderful fixtures, scenic views and great natural lighting This unit is a must have business address. Isando Business Park is opposite the Holiday Inn, it's about 1 km from OR. Thambo International Airport, with easy access to R21, R24 Rhodesfield Gautrain Station and Isando train station. We have been helping businesses just like yours to find their perfect...

## **PROPERTY DETAILS**

▲ Security

Yes

▲ Floor Size

787m<sup>2</sup>

▲ Air Conditioning

Yes

▲ Zoning