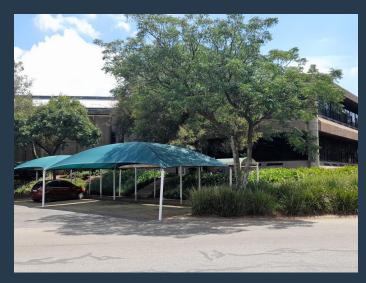

R32,890 per month excl. VAT R55 per m<sup>2</sup>

www.spire.co.za

598m2 Office to let in Isando Business park, Kempton Park. Unit E1, the property is a ground and first floor Office unit, offering a reception area, open plan office area, offices ranging from small, medium and large offices, pause areas and a board room, in unit kitchen and Ablution facilities.the property is well secured with 24hr security, CCTV, electric fencing and a guardhouse. It has beautiful scenic views and great natural lighting. Isando Business Park is in a great position opposite to the Holiday Inn, it's about 1 km from OR. Thambo International Airport, with easy access to R21, R24 Rhodesfield Gautrain Station and Isando train station. We have been helping businesses just like yours to find their perfect commercial,...