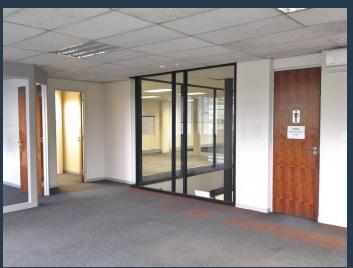

R43,285 per month excl. VAT

www.spire.co.za

Office to let in Isando Business park, Kempton Park. 787m2 Unit D2, a ground and first floor Office unit. The property offeres a reception area, open plan office area, small, medium and large offices, and a board room, in unit kitchen and Ablution facilities. central air-conditioning 24hr security, CCTV, electric fencing and a guardhouse. There is great natural light and beautiful views . Isando Business Park is in a great position opposite to the Holiday Inn, it's about 1 km from OR. Thambo International Airport, with easy access to R21, R24 Rhodesfield Gautrain Station and Isando train station. We have been helping businesses just like yours to find their perfect commercial, retail or industrial spaces. Our team of property...