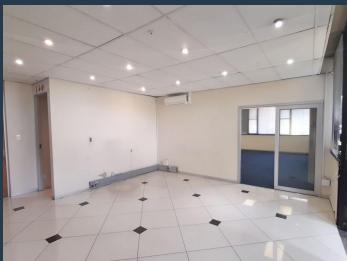

R43,285 per month excl. VAT

www.spire.co.za

Office to let in Isando Business park, Kempton Park. 787m2 Unit D2, a ground and first floor Office unit. The property offeres a reception area, open plan office area, small, medium and large offices, and a board room, in unit kitchen and Ablution facilities. central air-conditioning 24hr security, CCTV, electric fencing and a guardhouse. There is great natural light and beautiful views . Isando Business Park is in a great position opposite to the Holiday Inn, it's about 1 km from OR. Thambo International Airport, with easy access to R21, R24 Rhodesfield Gautrain Station and Isando train station. We have been helping businesses just like yours to find their perfect commercial, retail or industrial spaces. Our team of property...

## **PROPERTY DETAILS**

 ▲ Security
 Yes
 ▲ Floor Size
 787m²

 ▲ Air Conditioning
 Yes
 ▲ Zoning
 Commercial