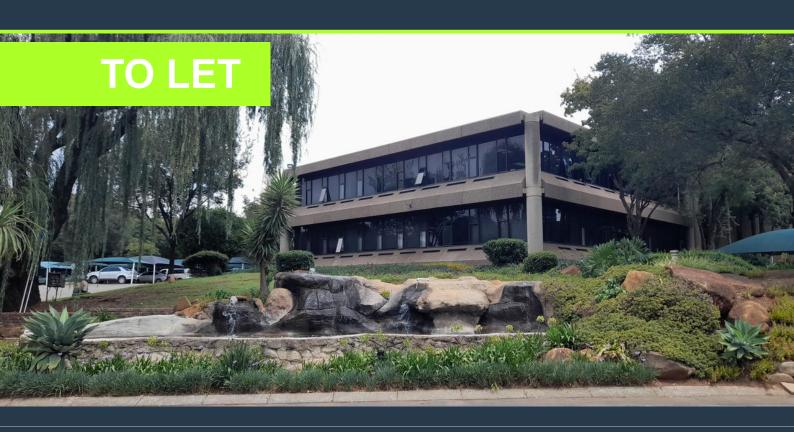

R43,285 per month excl. VAT

www.spire.co.za

Office to let in Isando Business park, Kempton Park. 787m2 Unit D2, a ground and first floor Office unit. The property offeres a reception area, open plan office area, small, medium and large offices, and a board room, in unit kitchen and Ablution facilities. central air-conditioning 24hr security, CCTV, electric fencing and a guardhouse. There is great natural light and beautiful views . Isando Business Park is in a great position opposite to the Holiday Inn, it's about 1 km from OR. Thambo International Airport, with easy access to R21, R24 Rhodesfield Gautrain Station and Isando train station. We have been helping businesses just like yours to find their perfect commercial, retail or industrial spaces. Our team of property...

## OFFICES TO LET IN ISANDO, KEMPTON PARK

THE PARTY OF THE P