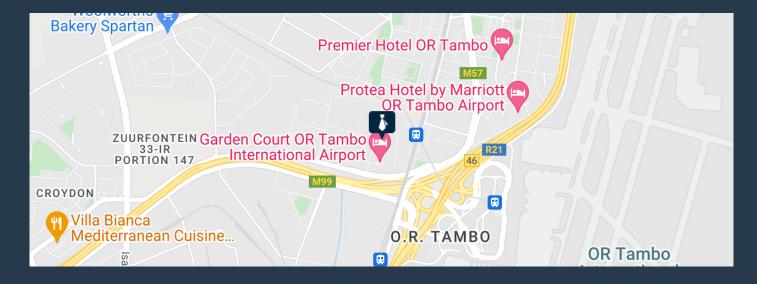

R43,285 per month excl. VAT

www.spire.co.za

Office to let in Isando Business park, Kempton Park. 787m2 Unit D2, a ground and first floor Office unit. The property offeres a reception area, open plan office area, small, medium and large offices, and a board room, in unit kitchen and Ablution facilities. central air-conditioning 24hr security, CCTV, electric fencing and a guardhouse. There is great natural light and beautiful views . Isando Business Park is in a great position opposite to the Holiday Inn, it's about 1 km from OR. Thambo International Airport, with easy access to R21, R24 Rhodesfield Gautrain Station and Isando train station. We have been helping businesses just like yours to find their perfect commercial, retail or industrial spaces. Our team of property...