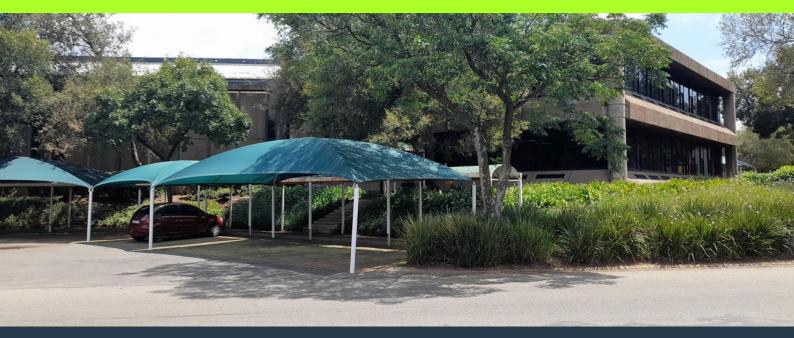

R43,285 per month excl. VAT

www.spire.co.za

Office to let in Isando Business park, Kempton Park. 787m2 Unit D2, a ground and first floor Office unit. The property offeres a reception area, open plan office area, small, medium and large offices, and a board room, in unit kitchen and Ablution facilities. central air-conditioning 24hr security, CCTV, electric fencing and a guardhouse. There is great natural light and beautiful views . Isando Business Park is in a great position opposite to the Holiday Inn, it's about 1 km from OR. Thambo International Airport, with easy access to R21, R24 Rhodesfield Gautrain Station and Isando train station. We have been helping businesses just like yours to find their perfect commercial, retail or industrial spaces. Our team of property...