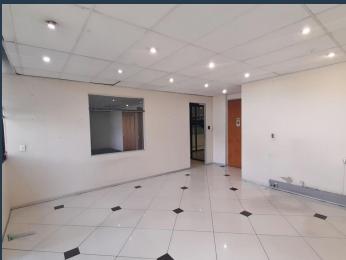

R43,285 per month excl. VAT

www.spire.co.za

Office to let in Isando Business park, Kempton Park. 787m2 Unit D2, a ground and first floor Office unit. The property offeres a reception area, open plan office area, small, medium and large offices, and a board room, in unit kitchen and Ablution facilities. central air-conditioning 24hr security, CCTV, electric fencing and a guardhouse. There is great natural light and beautiful views . Isando Business Park is in a great position opposite to the Holiday Inn, it's about 1 km from OR. Thambo International Airport, with easy access to R21, R24 Rhodesfield Gautrain Station and Isando train station. We have been helping businesses just like yours to find their perfect commercial, retail or industrial spaces. Our team of property...

## **PROPERTY DETAILS**

 ▲ Security
 Yes
 ▲ Floor Size
 787m²

 ▲ Air Conditioning
 Yes
 ▲ Zoning
 Commercial