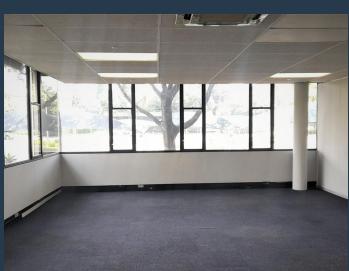

R43,285 per month excl. VAT

www.spire.co.za

787m2 Office to let in Isando Business park, Kempton Park. Unit D1 is a ground and first floor unit, offering a beautiful reception area, open plan office area, small, medium and large offices, and a board room, in unit kitchen and Ablution facilities. central air-conditioning 24hr security, CCTV, electric fencing and a guardhouse. There is great natural light and beautiful views . This office is wonderfully located opposite to the Holiday Inn, it's about 1 km from OR. Thambo International Airport, with easy access to R21, R24 Rhodesfield Gautrain Station and Isando train station. We have been helping businesses just like yours to find their perfect commercial, retail or industrial spaces. Our team of property professionals are ready...