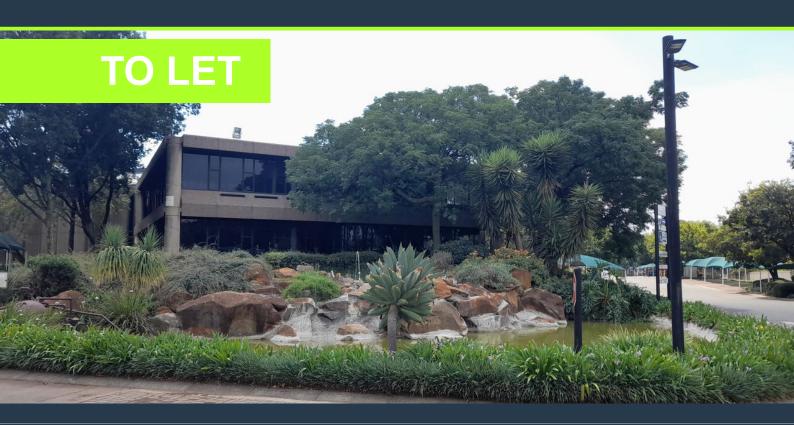

R43,285 per month excl. VAT

www.spire.co.za

787m2 Office to let in Isando Business park, Kempton Park. Unit D1 is a ground and first floor unit, offering a beautiful reception area, open plan office area, small, medium and large offices, and a board room, in unit kitchen and Ablution facilities. central air-conditioning 24hr security, CCTV, electric fencing and a guardhouse. There is great natural light and beautiful views . This office is wonderfully located opposite to the Holiday Inn, it's about 1 km from OR. Thambo International Airport, with easy access to R21, R24 Rhodesfield Gautrain Station and Isando train station. We have been helping businesses just like yours to find their perfect commercial, retail or industrial spaces. Our team of property professionals are ready...