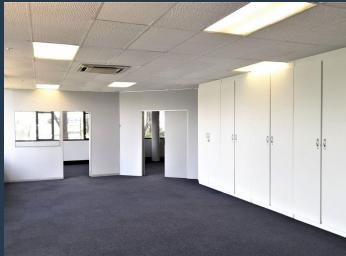

R43,285 per month excl. VAT

www.spire.co.za

787m2 Office to let in Isando Business park, Kempton Park. Unit D1 is a ground and first floor unit, offering a beautiful reception area, open plan office area, small, medium and large offices, and a board room, in unit kitchen and Ablution facilities. central air-conditioning 24hr security, CCTV, electric fencing and a guardhouse. There is great natural light and beautiful views . This office is wonderfully located opposite to the Holiday Inn, it's about 1 km from OR. Thambo International Airport, with easy access to R21, R24 Rhodesfield Gautrain Station and Isando train station. We have been helping businesses just like yours to find their perfect commercial, retail or industrial spaces. Our team of property professionals are ready...