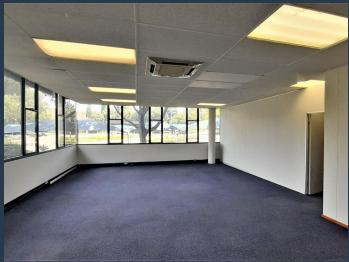

R43,285 per month excl. VAT

www.spire.co.za

787m2 Office to let in Isando Business park, Kempton Park. Unit D1 is a ground and first floor unit, offering a beautiful reception area, open plan office area, small, medium and large offices, and a board room, in unit kitchen and Ablution facilities. central air-conditioning 24hr security, CCTV, electric fencing and a guardhouse. There is great natural light and beautiful views . This office is wonderfully located opposite to the Holiday Inn, it's about 1 km from OR. Thambo International Airport, with easy access to R21, R24 Rhodesfield Gautrain Station and Isando train station. We have been helping businesses just like yours to find their perfect commercial, retail or industrial spaces. Our team of property professionals are ready...