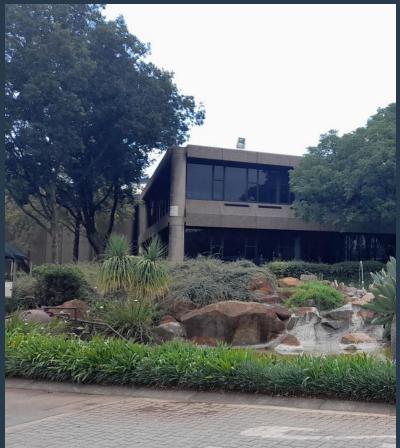

# **R7,426** per month excl. VAT R79 per m<sup>2</sup>

www.spire.co.za

94m2 Offices to let in Isando Business Park, Kemton Park. Unit B2 First Floor 02 is an open plan office area with common kitchen and common Ablution facilities. There a central air-conditioning, 24hr security, CCTV, electric fencing and a guardhouse. Great natural lighting and beautiful views through the vast glazing. The property is strategically located accross the holiday Inn, it's about 1 km from OR. Thambo International Airport, with easy access to R21, R24 Rhodesfield Gautrain Station and Isando train station. Walls and carpets are looking great. We have been helping businesses just like yours to find their perfect commercial, retail or industrial spaces. Our team of property professionals are ready to find your perfect space....