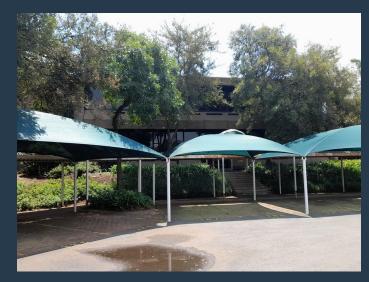

# **R7,426** per month excl. VAT R79 per m<sup>2</sup>

www.spire.co.za

94m2 Offices to let in Isando Business Park, Kemton Park. Unit B2 First Floor 02 is an open plan office area with common kitchen and common Ablution facilities. There a central air-conditioning, 24hr security, CCTV, electric fencing and a guardhouse. Great natural lighting and beautiful views through the vast glazing. The property is strategically located accross the holiday Inn, it's about 1 km from OR. Thambo International Airport, with easy access to R21, R24 Rhodesfield Gautrain Station and Isando train station. Walls and carpets are looking great. We have been helping businesses just like yours to find their perfect commercial, retail or industrial spaces. Our team of property professionals are ready to find your perfect space....