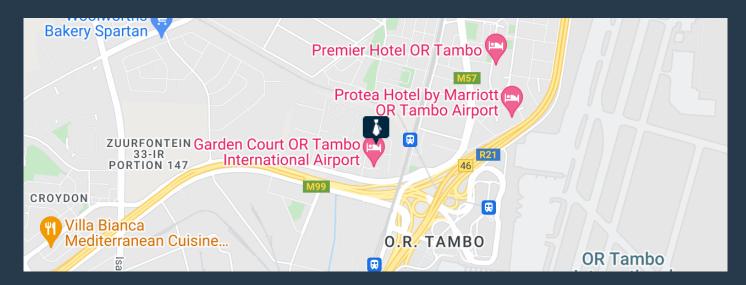

# **R7,426** per month excl. VAT R79 per m<sup>2</sup>

www.spire.co.za

94m2 Offices to let in Isando Business Park, Kemton Park. Unit B2 First Floor 02 is an open plan office area with common kitchen and common Ablution facilities. There a central air-conditioning, 24hr security, CCTV, electric fencing and a guardhouse. Great natural lighting and beautiful views through the vast glazing. The property is strategically located accross the holiday Inn, it's about 1 km from OR. Thambo International Airport, with easy access to R21, R24 Rhodesfield Gautrain Station and Isando train station. Walls and carpets are looking great. We have been helping businesses just like yours to find their perfect commercial, retail or industrial spaces. Our team of property professionals are ready to find your perfect space....