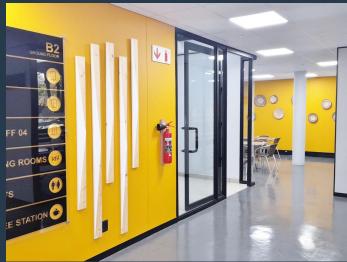

# **R7,426** per month excl. VAT R79 per m<sup>2</sup>

www.spire.co.za

94m2 Offices to let in Isando Business Park, Kemton Park. Unit B2 First Floor 02 is an open plan office area with common kitchen and common Ablution facilities. There a central air-conditioning, 24hr security, CCTV, electric fencing and a guardhouse. Great natural lighting and beautiful views through the vast glazing. The property is strategically located accross the holiday Inn, it's about 1 km from OR. Thambo International Airport, with easy access to R21, R24 Rhodesfield Gautrain Station and Isando train station. Walls and carpets are looking great. We have been helping businesses just like yours to find their perfect commercial, retail or industrial spaces. Our team of property professionals are ready to find your perfect space....

#### **PROPERTY DETAILS**

 ▲ Security
 Yes
 ▲ Floor Size
 94m²

 ▲ Air Conditioning
 Yes
 ▲ Zoning
 Commercial