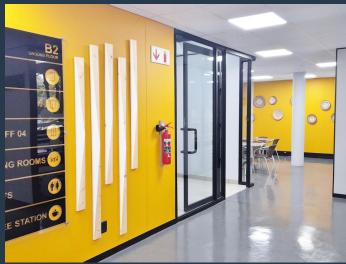

## R6,715 per month excl. VAT

www.spire.co.za

85m2 Office to let in Isando Business Park, Unit B2 First Floor 01 offers an open plan office area, common kitchen and common Ablution facilities, Central airconditioning, 24hr security, CCTV, electric fencing and a guardhouse. The all round glazing brings in great natural lighting and beautiful views. The location of the property is great, about 1 km from OR. Thambo International Airport, with easy access to R21, R24 Rhodesfield Gautrain Station and Isando train station. Walls and carpets are looking great. This will be a great office address in a prime location. We have been helping businesses just like yours to find their perfect commercial, retail or industrial spaces. Our team of property professionals are ready to find your...