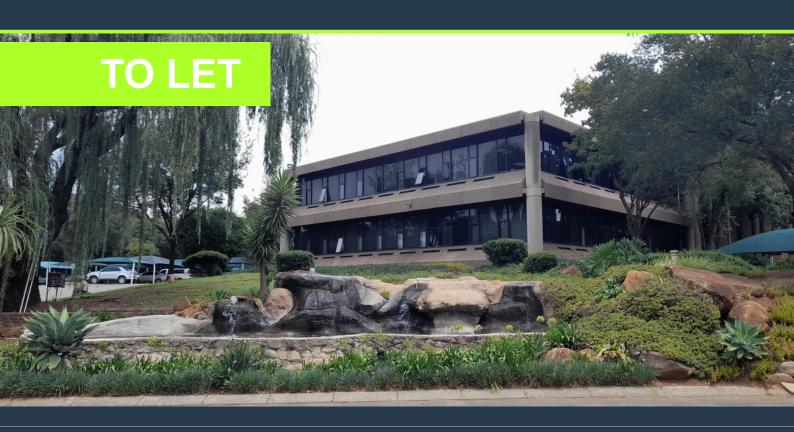

## R6,715 per month excl. VAT

www.spire.co.za

85m2 Office to let in Isando Business Park, Unit B2 First Floor 01 offers an open plan office area, common kitchen and common Ablution facilities, Central airconditioning, 24hr security, CCTV, electric fencing and a guardhouse. The all round glazing brings in great natural lighting and beautiful views. The location of the property is great, about 1 km from OR. Thambo International Airport, with easy access to R21, R24 Rhodesfield Gautrain Station and Isando train station. Walls and carpets are looking great. This will be a great office address in a prime location. We have been helping businesses just like yours to find their perfect commercial, retail or industrial spaces. Our team of property professionals are ready to find your...

### OFFICES TO LET IN ISANDO, KEMPTON PARK

THE PARTY OF THE P