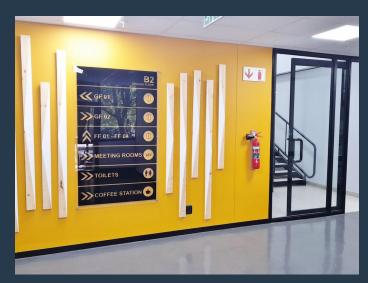

## R6,715 per month excl. VAT

www.spire.co.za

85m2 Office to let in Isando Business Park, Unit B2 First Floor 01 offers an open plan office area, common kitchen and common Ablution facilities, Central airconditioning, 24hr security, CCTV, electric fencing and a guardhouse. The all round glazing brings in great natural lighting and beautiful views. The location of the property is great, about 1 km from OR. Thambo International Airport, with easy access to R21, R24 Rhodesfield Gautrain Station and Isando train station. Walls and carpets are looking great. This will be a great office address in a prime location. We have been helping businesses just like yours to find their perfect commercial, retail or industrial spaces. Our team of property professionals are ready to find your...