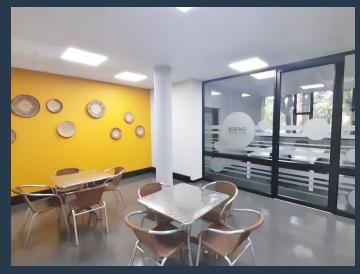

## R6,715 per month excl. VAT

www.spire.co.za

85m2 Office to let in Isando Business Park, Unit B2 First Floor 01 offers an open plan office area, common kitchen and common Ablution facilities, Central airconditioning, 24hr security, CCTV, electric fencing and a guardhouse. The all round glazing brings in great natural lighting and beautiful views. The location of the property is great, about 1 km from OR. Thambo International Airport, with easy access to R21, R24 Rhodesfield Gautrain Station and Isando train station. Walls and carpets are looking great. This will be a great office address in a prime location. We have been helping businesses just like yours to find their perfect commercial, retail or industrial spaces. Our team of property professionals are ready to find your...