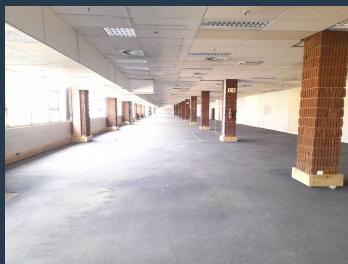

# R311,350 per month excl. VAT

R65 per m<sup>2</sup>

www.spire.co.za

Commercial Office to rent in Selby with great highway exposure, it is located right on the Booysens Road, thus providing great and easy access for employees and clients and is also within walking distance from JHB CBD. The property offers 4790m2 office component with retail shops on the ground floor. The office floors can be subdivided and there are Kitchens, ablutions, board rooms and pause area. ample on site secure basement parking. The building is split over three floors with elevator access. This property offering is immediately available for occupation. We have been helping businesses just like yours to find their perfect commercial, retail or industrial spaces. Our team of property professionals are ready to find your perfect...

#### PROPERTY DETAILS

Floor Size 4790m²
Land Size 16000
Zoning Commercial