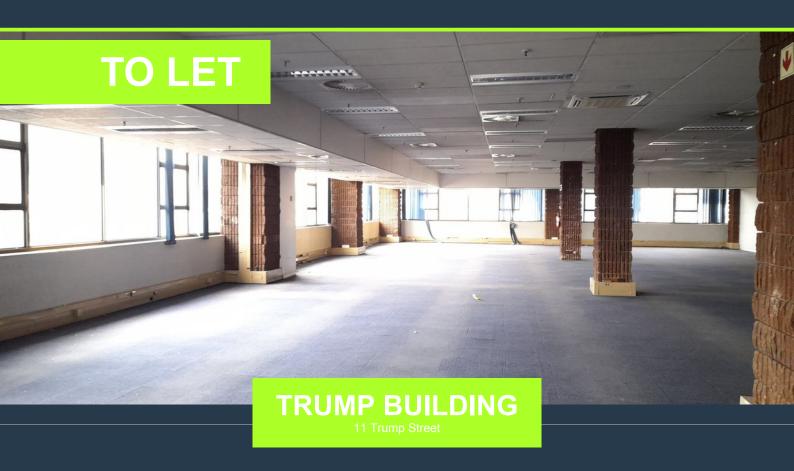

# R311,350 per month excl. VAT

R65 per m<sup>2</sup>

www.spire.co.za

Commercial Office to rent in Selby with great highway exposure, it is located right on the Booysens Road, thus providing great and easy access for employees and clients and is also within walking distance from JHB CBD. The property offers 4790m2 office component with retail shops on the ground floor. The office floors can be subdivided and there are Kitchens, ablutions, board rooms and pause area. ample on site secure basement parking. The building is split over three floors with elevator access. This property offering is immediately available for occupation. We have been helping businesses just like yours to find their perfect commercial, retail or industrial spaces. Our team of property professionals are ready to find your perfect...

## COMMERCIAL OFFICE TO RENT IN SELBY, JOHANNESBURG

#### PROPERTY DETAILS

Floor Size 4790m²
Land Size 16000
Zoning Commercial