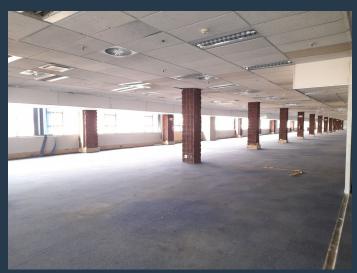

# R311,350 per month excl. VAT

R65 per m<sup>2</sup>

www.spire.co.za

Commercial Office to rent in Selby with great highway exposure, it is located right on the Booysens Road, thus providing great and easy access for employees and clients and is also within walking distance from JHB CBD. The property offers 4790m2 office component with retail shops on the ground floor. The office floors can be subdivided and there are Kitchens, ablutions, board rooms and pause area. ample on site secure basement parking. The building is split over three floors with elevator access. This property offering is immediately available for occupation. We have been helping businesses just like yours to find their perfect commercial, retail or industrial spaces. Our team of property professionals are ready to find your perfect...

#### PROPERTY DETAILS

Floor Size 4790m²
Land Size 16000
Zoning Commercial