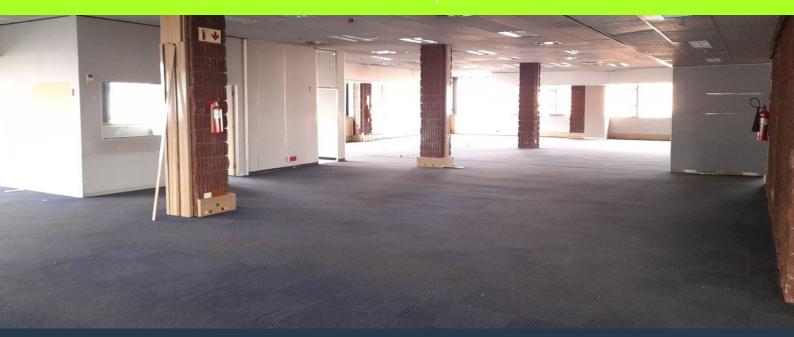

# R311,350 per month excl. VAT

R65 per m<sup>2</sup>

www.spire.co.za

Commercial Office to rent in Selby with great highway exposure, it is located right on the Booysens Road, thus providing great and easy access for employees and clients and is also within walking distance from JHB CBD. The property offers 4790m2 office component with retail shops on the ground floor. The office floors can be subdivided and there are Kitchens, ablutions, board rooms and pause area. ample on site secure basement parking. The building is split over three floors with elevator access. This property offering is immediately available for occupation. We have been helping businesses just like yours to find their perfect commercial, retail or industrial spaces. Our team of property professionals are ready to find your perfect...