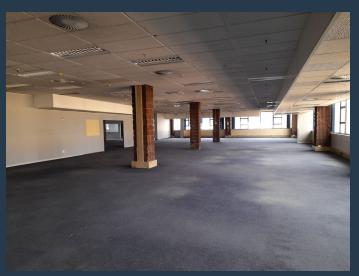

# R311,350 per month excl. VAT

R65 per m<sup>2</sup>

www.spire.co.za

Commercial Office to rent in Selby with great highway exposure, it is located right on the Booysens Road, thus providing great and easy access for employees and clients and is also within walking distance from JHB CBD. The property offers 4790m2 office component with retail shops on the ground floor. The office floors can be subdivided and there are Kitchens, ablutions, board rooms and pause area. ample on site secure basement parking. The building is split over three floors with elevator access. This property offering is immediately available for occupation. We have been helping businesses just like yours to find their perfect commercial, retail or industrial spaces. Our team of property professionals are ready to find your perfect...