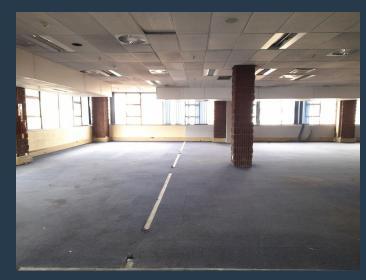

# R311,350 per month excl. VAT

R65 per m<sup>2</sup>

www.spire.co.za

Commercial Office to rent in Selby with great highway exposure, it is located right on the Booysens Road, thus providing great and easy access for employees and clients and is also within walking distance from JHB CBD. The property offers 4790m2 office component with retail shops on the ground floor. The office floors can be subdivided and there are Kitchens, ablutions, board rooms and pause area. ample on site secure basement parking. The building is split over three floors with elevator access. This property offering is immediately available for occupation. We have been helping businesses just like yours to find their perfect commercial, retail or industrial spaces. Our team of property professionals are ready to find your perfect...

#### PROPERTY DETAILS

Floor Size 4790m²
Land Size 16000
Zoning Commercial