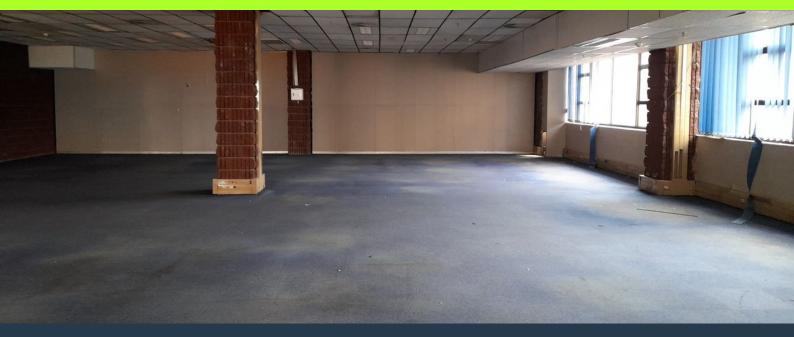

## SPIRE

www.spire.co.za

Commercial Office to rent in Selby with great highway exposure, it is located right on the Booysens Road, thus providing great and easy access for employees and clients and is also within walking distance from JHB CBD. The property offers 4790m2 office component with retail shops on the ground floor. The office floors can be subdivided and there are Kitchens, ablutions, board rooms and pause area. ample on site secure basement parking. The building is split over three floors with elevator access. This property offering is immediately available for occupation. We have been helping businesses just like yours to find their perfect commercial, retail or industrial spaces. Our team of property professionals are ready to find your perfect...

#### **PROPERTY DETAILS**

▲ Floor Size

4790m²

- ▲ Land Size
- 🔺 Zoning
- 16000 Commercial

**PROPERTY | WITH PURPOSE** 