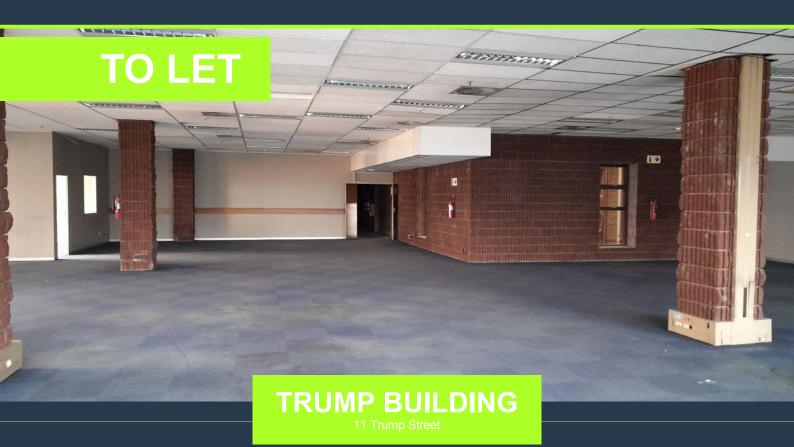

## SPIRE

www.spire.co.za

Commercial Office to rent in Selby with great highway exposure, it is located right on the Booysens Road, thus providing great and easy access for employees and clients and is also within walking distance from JHB CBD. The property offers 4790m2 office component with retail shops on the ground floor. The office floors can be subdivided and there are Kitchens, ablutions, board rooms and pause area. ample on site secure basement parking. The building is split over three floors with elevator access. This property offering is immediately available for occupation. We have been helping businesses just like yours to find their perfect commercial, retail or industrial spaces. Our team of property professionals are ready to find your perfect...

### **COMMERCIAL OFFICE TO RENT IN SELBY, JOHANNESBURG**

#### **PROPERTY DETAILS**

▲ Floor Size

4790m²

- ▲ Land Size
- 🔺 Zoning
- 16000 Commercial

**PROPERTY | WITH PURPOSE** 