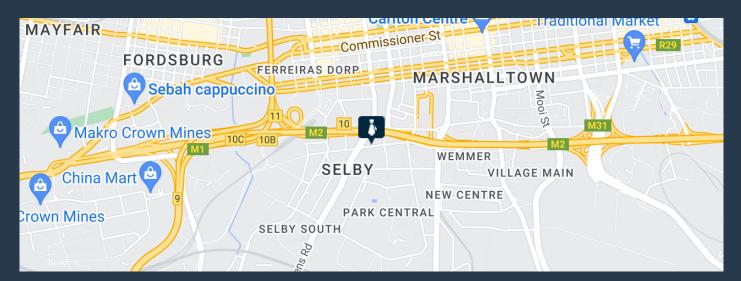

## SPIRE

www.spire.co.za

Commercial Office to rent in Selby with great highway exposure, it is located right on the Booysens Road, thus providing great and easy access for employees and clients and is also within walking distance from JHB CBD. The property offers 4790m2 office component with retail shops on the ground floor. The office floors can be subdivided and there are Kitchens, ablutions, board rooms and pause area. ample on site secure basement parking. The building is split over three floors with elevator access. This property offering is immediately available for occupation. We have been helping businesses just like yours to find their perfect commercial, retail or industrial spaces. Our team of property professionals are ready to find your perfect...

### **COMMERCIAL OFFICE TO RENT IN SELBY, JOHANNESBURG**