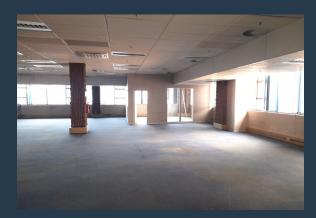

## SPIRE

www.spire.co.za

Commercial Office to rent in Selby with great highway exposure, it is located right on the Booysens Road, thus providing great and easy access for employees and clients and is also within walking distance from JHB CBD. The property offers 4790m2 office component with retail shops on the ground floor. The office floors can be subdivided and there are Kitchens, ablutions, board rooms and pause area. ample on site secure basement parking. The building is split over three floors with elevator access. This property offering is immediately available for occupation. We have been helping businesses just like yours to find their perfect commercial, retail or industrial spaces. Our team of property professionals are ready to find your perfect...

#### **PROPERTY DETAILS**

▲ Floor Size

4790m²

- ▲ Land Size
- 🔺 Zoning
- 16000 Commercial

**PROPERTY | WITH PURPOSE** 