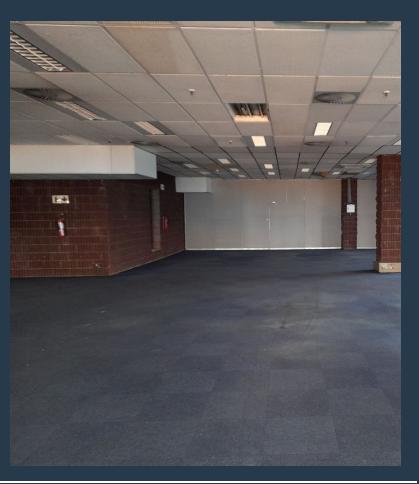

## SPIRE

www.spire.co.za

Commercial Office to rent in Selby with great highway exposure, it is located right on the Booysens Road, thus providing great and easy access for employees and clients and is also within walking distance from JHB CBD. The property offers 4790m2 office component with retail shops on the ground floor. The office floors can be subdivided and there are Kitchens, ablutions, board rooms and pause area. ample on site secure basement parking. The building is split over three floors with elevator access. This property offering is immediately available for occupation. We have been helping businesses just like yours to find their perfect commercial, retail or industrial spaces. Our team of property professionals are ready to find your perfect...

#### **PROPERTY DETAILS**

▲ Floor Size

4790m²

- ▲ Land Size
- 🔺 Zoning
- 16000 Commercial

**PROPERTY | WITH PURPOSE** 