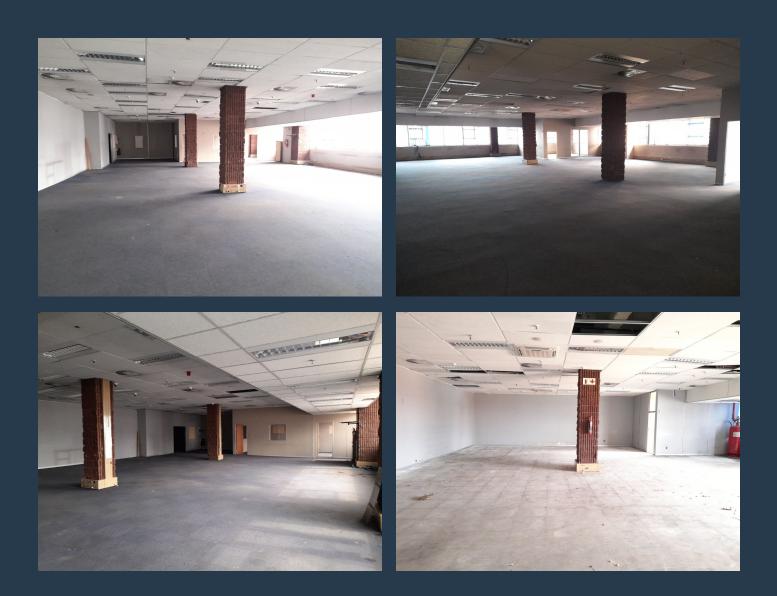

## SPIRE

www.spire.co.za

Commercial Office to rent in Selby with great highway exposure, it is located right on the Booysens Road, thus providing great and easy access for employees and clients and is also within walking distance from JHB CBD. The property offers 4790m2 office component with retail shops on the ground floor. The office floors can be subdivided and there are Kitchens, ablutions, board rooms and pause area. ample on site secure basement parking. The building is split over three floors with elevator access. This property offering is immediately available for occupation. We have been helping businesses just like yours to find their perfect commercial, retail or industrial spaces. Our team of property professionals are ready to find your perfect...

#### **PROPERTY DETAILS**

▲ Floor Size

4790m²

- ▲ Land Size
- 🔺 Zoning
- 16000 Commercial

**PROPERTY | WITH PURPOSE** 