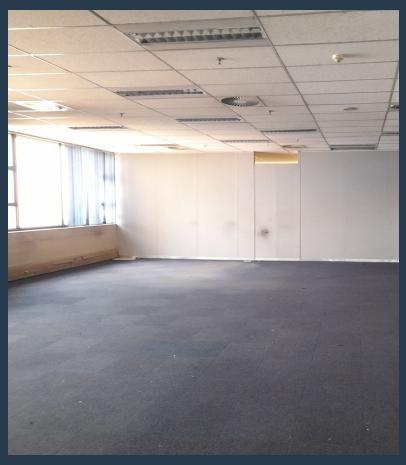

### TRUMP BUILDING

Commercial Office to rent in Selby with great highway exposure, it is located right on the Booysens Road, thus providing great and easy access for employees and clients and is also within walking distance from JHB CBD. The property offers 4790m2 office component with retail shops on the ground floor. The office floors can be subdivided and there are Kitchens, ablutions, board rooms and pause area. ample on site secure basement parking. The building is split over three floors with elevator access. This property offering is immediately available for occupation. We have been helping businesses just like yours to find their perfect commercial, retail or industrial spaces. Our team of property professionals are ready to find your perfect...

#### **PROPERTY DETAILS**

▲ Floor Size

4790m²

- ▲ Land Size
- Zoning

16000 Commercial **PROPERTY | WITH PURPOSE** 