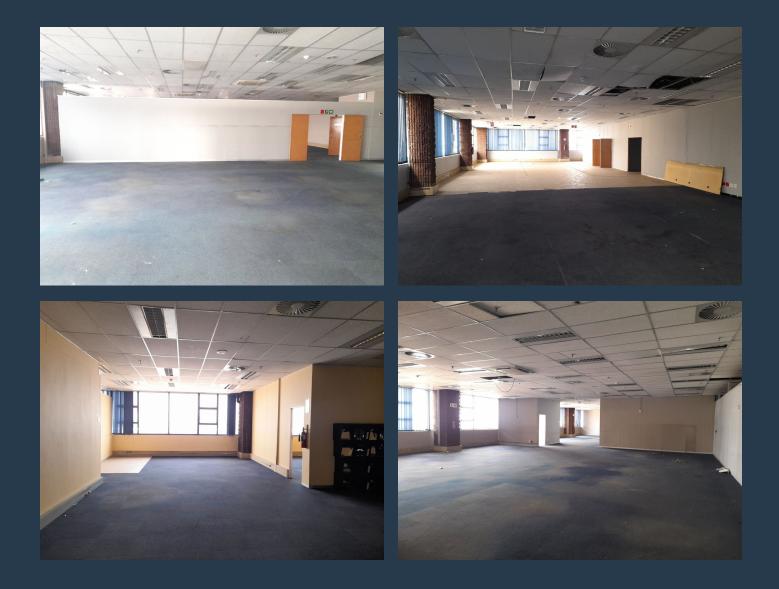

### TRUMP BUILDING

Commercial Office to rent in Selby with great highway exposure, it is located right on the Booysens Road, thus providing great and easy access for employees and clients and is also within walking distance from JHB CBD. The property offers 4790m2 office component with retail shops on the ground floor. The office floors can be subdivided and there are Kitchens, ablutions, board rooms and pause area. ample on site secure basement parking. The building is split over three floors with elevator access. This property offering is immediately available for occupation. We have been helping businesses just like yours to find their perfect commercial, retail or industrial spaces. Our team of property professionals are ready to find your perfect...

#### **PROPERTY DETAILS**

▲ Floor Size

4790m²

- ▲ Land Size
- Zoning

16000 Commercial **PROPERTY | WITH PURPOSE** 