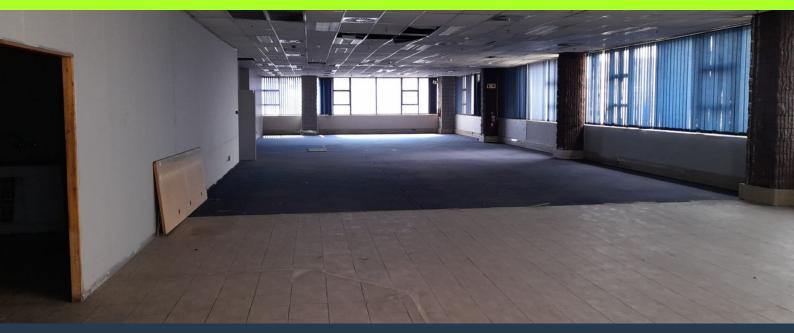

### TRUMP BUILDING

Commercial Office to rent in Selby with great highway exposure, it is located right on the Booysens Road, thus providing great and easy access for employees and clients and is also within walking distance from JHB CBD. The property offers 4790m2 office component with retail shops on the ground floor. The office floors can be subdivided and there are Kitchens, ablutions, board rooms and pause area. ample on site secure basement parking. The building is split over three floors with elevator access. This property offering is immediately available for occupation. We have been helping businesses just like yours to find their perfect commercial, retail or industrial spaces. Our team of property professionals are ready to find your perfect...

#### **PROPERTY DETAILS**

▲ Floor Size

4790m²

- ▲ Land Size
- Zoning

16000 Commercial **PROPERTY | WITH PURPOSE** 