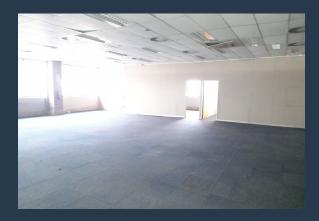

### TRUMP BUILDING

Commercial Office to rent in Selby with great highway exposure, it is located right on the Booysens Road, thus providing great and easy access for employees and clients and is also within walking distance from JHB CBD. The property offers 4790m2 office component with retail shops on the ground floor. The office floors can be subdivided and there are Kitchens, ablutions, board rooms and pause area. ample on site secure basement parking. The building is split over three floors with elevator access. This property offering is immediately available for occupation. We have been helping businesses just like yours to find their perfect commercial, retail or industrial spaces. Our team of property professionals are ready to find your perfect...

#### **PROPERTY DETAILS**

▲ Floor Size

4790m²

- ▲ Land Size
- Zoning

16000 Commercial **PROPERTY | WITH PURPOSE** 