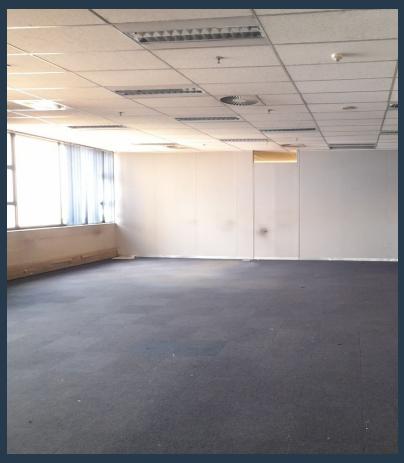

## SPIRE

www.spire.co.za

Commercial Office to rent in Selby with great highway exposure, it is located right on the Booysens Road, thus providing great and easy access for employees and clients and is also within walking distance from JHB CBD. The property offers 14 369m2 office component with retail shops on the ground floor. The office floors can be subdivided and there are Kitchens, ablutions, board rooms and pause area. ample on site secure basement parking. The building is split over three floors with elevator access. This property offering is immediately available for occupation. We have been helping businesses just like yours to find their perfect commercial, retail or industrial spaces. Our team of property professionals are ready to find your perfect...