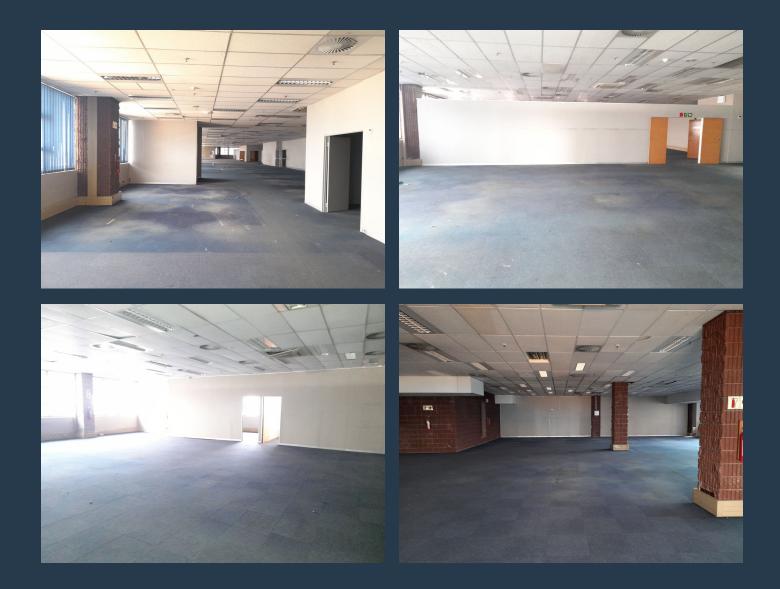

## SPIRE

www.spire.co.za

Commercial Office to rent in Selby with great highway exposure, it is located right on the Booysens Road, thus providing great and easy access for employees and clients and is also within walking distance from JHB CBD. The property offers 14 369m2 office component with retail shops on the ground floor. The office floors can be subdivided and there are Kitchens, ablutions, board rooms and pause area. ample on site secure basement parking. The building is split over three floors with elevator access. This property offering is immediately available for occupation. We have been helping businesses just like yours to find their perfect commercial, retail or industrial spaces. Our team of property professionals are ready to find your perfect...

#### **PROPERTY DETAILS**

▲ Floor Size

14369m²

- 🔺 Land Size
- ▲ Zoning
- 16000 Commercial

WEB REF: SCL867

**PROPERTY | WITH PURPOSE** 