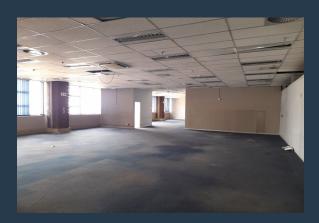

## SPIRE

www.spire.co.za

Commercial Office to rent in Selby with great highway exposure, it is located right on the Booysens Road, thus providing great and easy access for employees and clients and is also within walking distance from JHB CBD. The property offers 14 369m2 office component with retail shops on the ground floor. The office floors can be subdivided and there are Kitchens, ablutions, board rooms and pause area. ample on site secure basement parking. The building is split over three floors with elevator access. This property offering is immediately available for occupation. We have been helping businesses just like yours to find their perfect commercial, retail or industrial spaces. Our team of property professionals are ready to find your perfect...