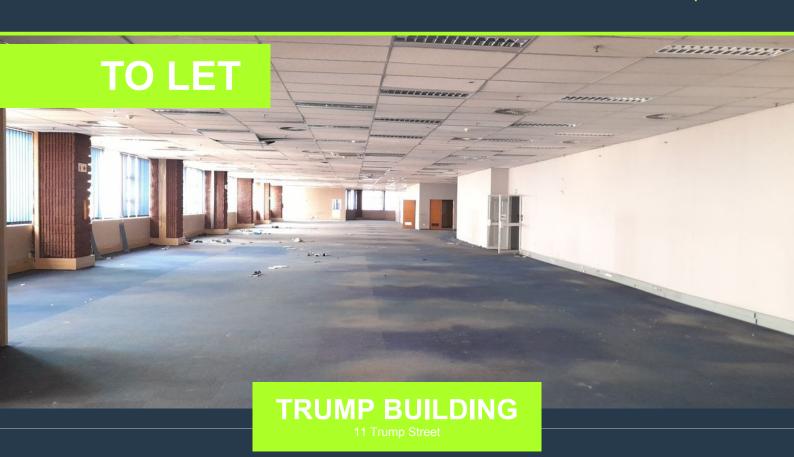

## SPIRE

www.spire.co.za

Commercial Office to rent in Selby with great highway exposure, it is located right on the Booysens Road, thus providing great and easy access for employees and clients and is also within walking distance from JHB CBD. The property offers 14 369m2 office component with retail shops on the ground floor. The office floors can be subdivided and there are Kitchens, ablutions, board rooms and pause area. ample on site secure basement parking. The building is split over three floors with elevator access. This property offering is immediately available for occupation. We have been helping businesses just like yours to find their perfect commercial, retail or industrial spaces. Our team of property professionals are ready to find your perfect...

### COMMERCIAL PROPERTY TO RENT IN SLEBY

#### **PROPERTY DETAILS**

▲ Floor Size

14369m²

- 🔺 Land Size
- ▲ Zoning
- 16000 Commercial

WEB REF: SCL867

**PROPERTY | WITH PURPOSE** 